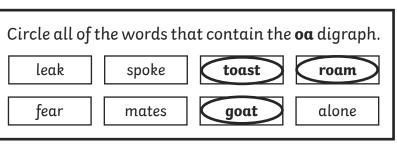

Circle all of the words that contain the **oa** digraph. spoke leak toast roam fear mates qoat alone

Add the sound buttons to these words. steamboat drains waiter Write the missing sounds in these words. bo\_\_ thr\_ sp\_\_d