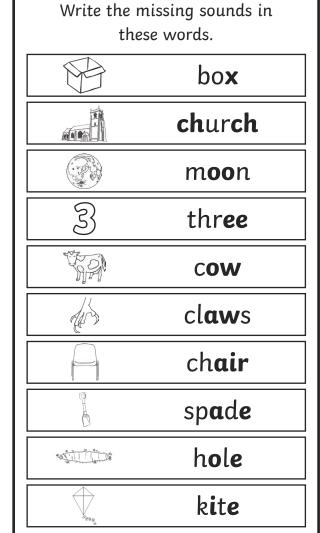

Circle all of the words that contain the **oa** digraph. spoke leak toast roam fear mates qoat alone

Add the sound buttons to these words. steamboat drains waiter Write the missing sounds in these words. bo\_\_ thr\_ sp\_\_d