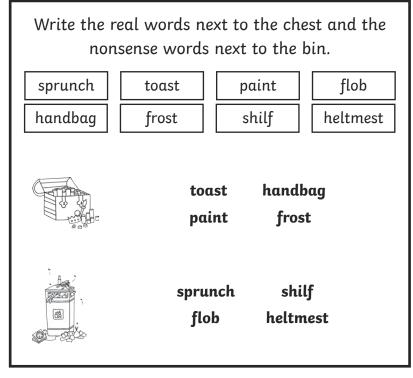

## **Phonics Activity Mat 3**

Read these words to a friend. cheel flush sleck thrift strig blinker thone shrug pandwid handstand

Write the real words next to the chest and the nonsense words next to the bin. flob sprunch paint toast handbag frost shilf heltmest