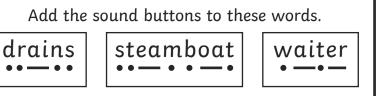

Circle all of the words that contain the **oa** digraph. spoke leak toast roam fear mates qoat alone

Add the sound buttons to these words. steamboat drains waiter Write the missing sounds in these words. bo\_\_ thr\_ sp\_\_d