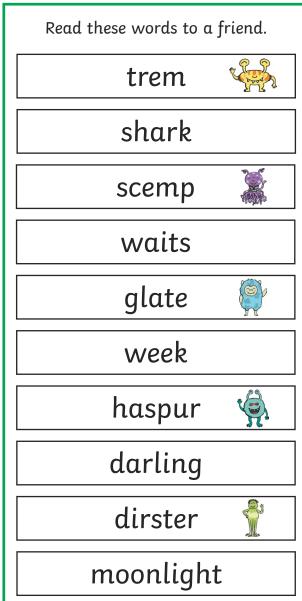

| Phonics Activity Mat 4 <b>Answers</b> |                                                               | Write the missing sounds in                               |  |
|---------------------------------------|---------------------------------------------------------------|-----------------------------------------------------------|--|
| Read these words to a friend.         |                                                               | these words.                                              |  |
| trem                                  | when phute shawl tray balue jie frink whisper                 | <b>j</b> et                                               |  |
| shark                                 |                                                               | <b>sh</b> eep                                             |  |
| SILUIR                                | when tray                                                     | e <b>ch</b> ain                                           |  |
| scemp                                 | shawl whisper                                                 | t <b>ai</b> l                                             |  |
| waits                                 | phute jie                                                     | sh <b>ir</b> t                                            |  |
| glate 🖗                               | balue frink                                                   | t <b>ur</b> key                                           |  |
| week                                  |                                                               | dol <b>ph</b> in                                          |  |
| haspur 🤤                              | Circle all of the words that contain the <b>air</b> trigraph. | sm <b>ile</b>                                             |  |
| darling                               | player count joint pair                                       | fire                                                      |  |
|                                       |                                                               | c <b>o</b> ne                                             |  |
| dirster 🧊                             | Add the sound buttons to these words.                         |                                                           |  |
| moonlight                             |                                                               | vord that contains <b>ew</b> .<br><b>mple answer: few</b> |  |