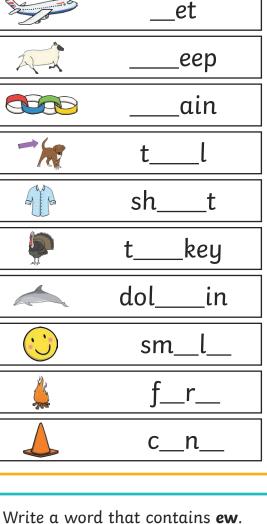

## Phonics Activity Mat 4

| ٦ | Write the real words next to the chest and the nonsense words next to the bin. | Write the missing sounds in these words. |  |
|---|--------------------------------------------------------------------------------|------------------------------------------|--|
|   | when phute shawl tray                                                          | et                                       |  |
|   | balue jie frink whisper                                                        | eepeep                                   |  |
|   |                                                                                | ain                                      |  |
|   |                                                                                | <b>*</b> tl                              |  |
|   |                                                                                | sht                                      |  |
|   |                                                                                | 🖗 tkey                                   |  |
|   |                                                                                | dolin                                    |  |
|   | Circle all of the words that contain the <b>air</b> trigraph.                  | 💛 sm_l_                                  |  |
|   | player count joint pair                                                        |                                          |  |
|   |                                                                                | cn                                       |  |
|   | Add the sound buttons to these words.                                          |                                          |  |
|   | oyster slipper valued                                                          | Write a word that contains <b>ew</b>     |  |