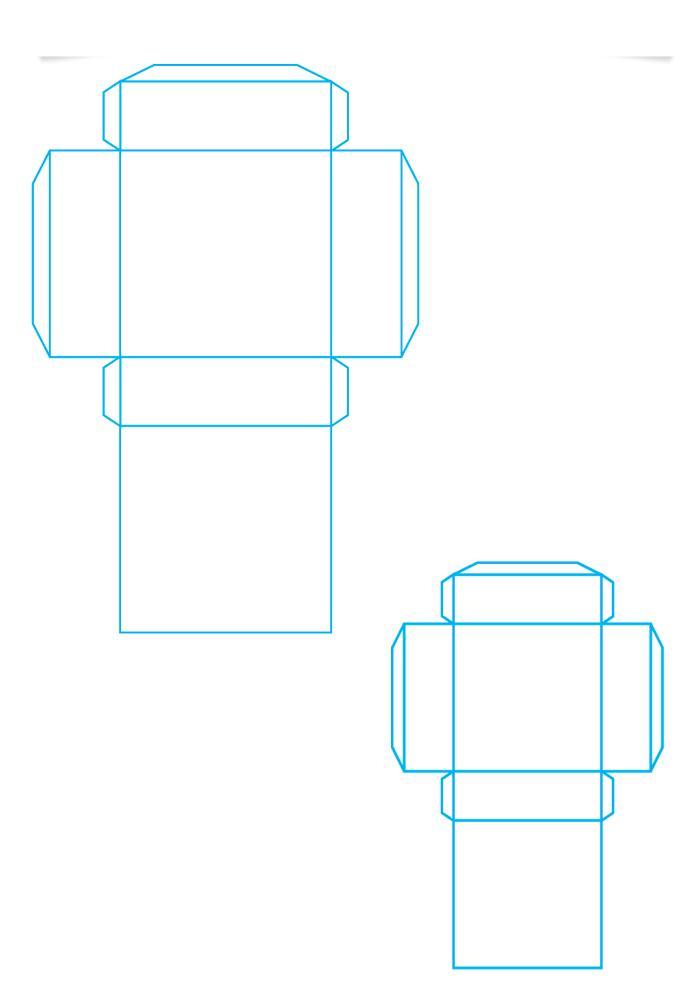

## MY MAYAN TEMPLE DESIGN

Draw a labelled picture of your design:

What materials and tools will you need?

How will you join the different parts of your temple together?

Use the Temple Templates to construct the four layers of your Mayan temple. How will you add steps to your temple? What other decorations will you add? Annotate the design below.