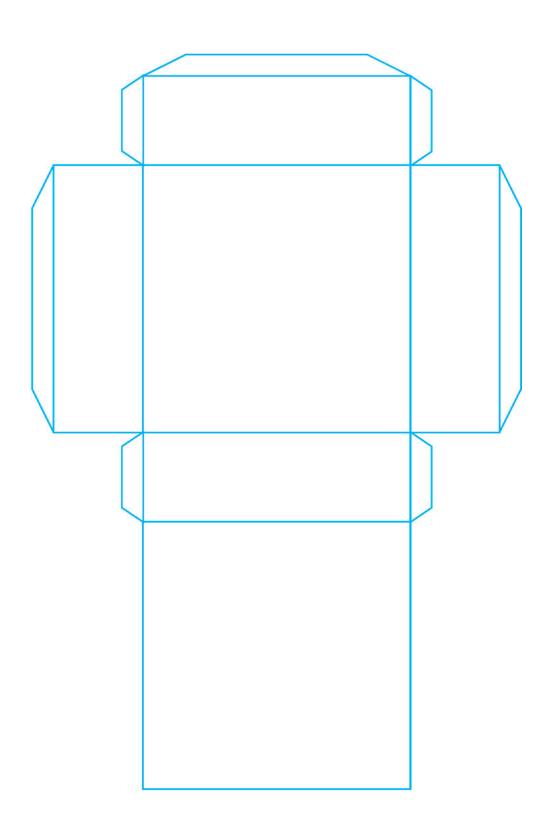

## MY MAYAN TEMPLE DESIGN

Draw a labelled picture of your design:

What materials and tools will you need?

How will you join the different parts of your temple together?

Use the Temple Templates to construct the four layers of your Mayan temple. How will you add steps to your temple? What other decorations will you add? Annotate the design below.