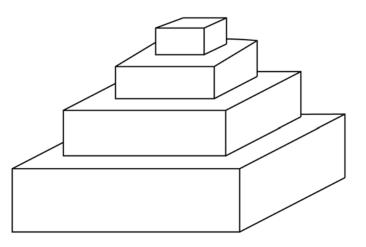

## MY MAYAN TEMPLE DESIGN

Draw a labelled picture of your design:

What materials and tools will you need?

How will you join the different parts of your temple together?

Use the Temple Templates to construct the four layers of your Mayan temple. How will you add steps to your temple? What other decorations will you add? Annotate the design below.