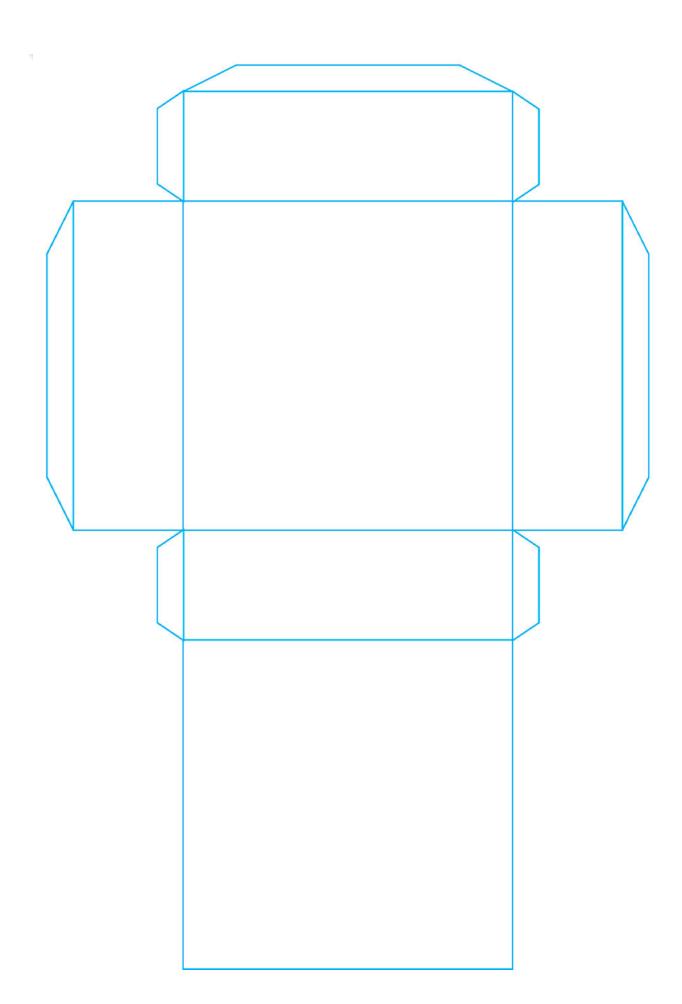

## MY MAYAN TEMPLE DESIGN

Draw a labelled picture of your design:

What materials and tools will you need?

How will you join the different parts of your temple together?

Use the Temple Templates to construct the four layers of your Mayan temple. How will you add steps to your temple? What other decorations will you add? Annotate the design below.