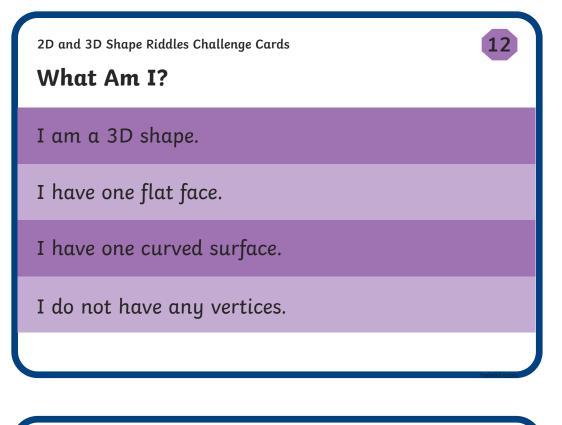

## **Answers**

- 1. square
- 2. square-based pyramid
- 3. cone
- 4. triangle
- 5. rectangle
- 6. sphere
- 7. cube/cuboid
- 8. octagon

- 9. semicircle
- 10. triangular-based pyramid
- 11. cube/cuboid
- 12. hemisphere
- 13. hexagon
- 14. circle
- 15. pentagon