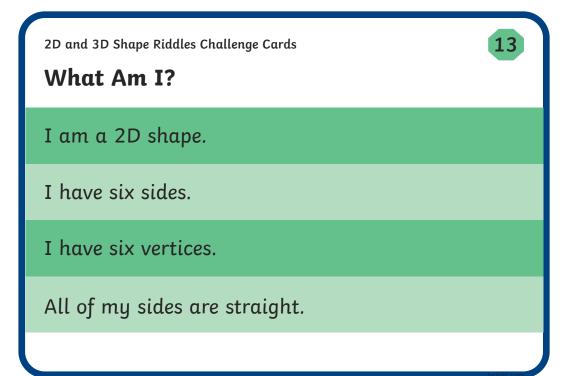

## **Answers**

- 1. square
- 2. square-based pyramid
- 3. cone
- 4. triangle
- 5. rectangle
- 6. sphere
- 7. cube/cuboid
- 8. octagon

- 9. semicircle
- 10. triangular-based pyramid
- 11. cube/cuboid
- 12. hemisphere
- 13. hexagon
- 14. circle
- 15. pentagon