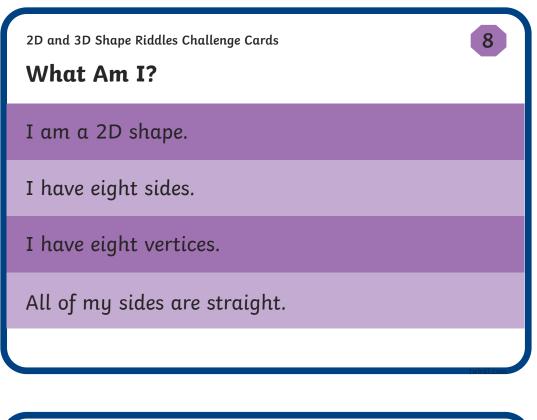

## **Answers**

- 1. square
- 2. square-based pyramid
- 3. cone
- 4. triangle
- 5. rectangle
- 6. sphere
- 7. cube/cuboid
- 8. octagon

- 9. semicircle
- 10. triangular-based pyramid
- 11. cube/cuboid
- 12. hemisphere
- 13. hexagon
- 14. circle
- 15. pentagon