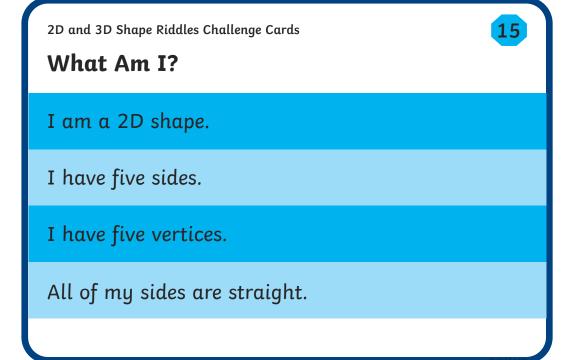

## **Answers**

- 1. square
- 2. square-based pyramid
- 3. cone
- 4. triangle
- 5. rectangle
- 6. sphere
- 7. cube/cuboid
- 8. octagon

- 9. semicircle
- 10. triangular-based pyramid
- 11. cube/cuboid
- 12. hemisphere
- 13. hexagon
- 14. circle
- 15. pentagon