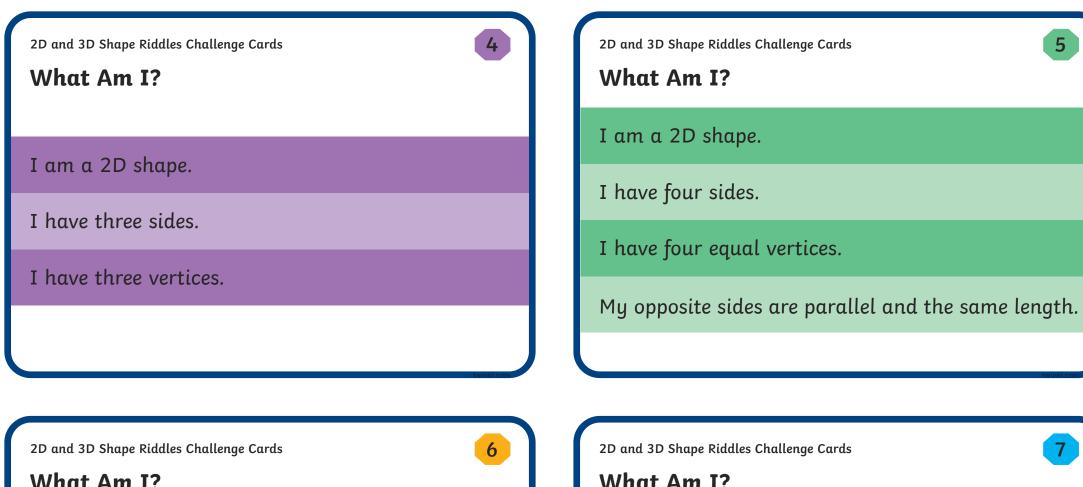

## **Answers**

- 1. square
- 2. square-based pyramid
- 3. cone
- 4. triangle
- 5. rectangle
- 6. sphere
- 7. cube/cuboid
- 8. octagon

- 9. semicircle
- 10. triangular-based pyramid
- 11. cube/cuboid
- 12. hemisphere
- 13. hexagon
- 14. circle
- 15. pentagon