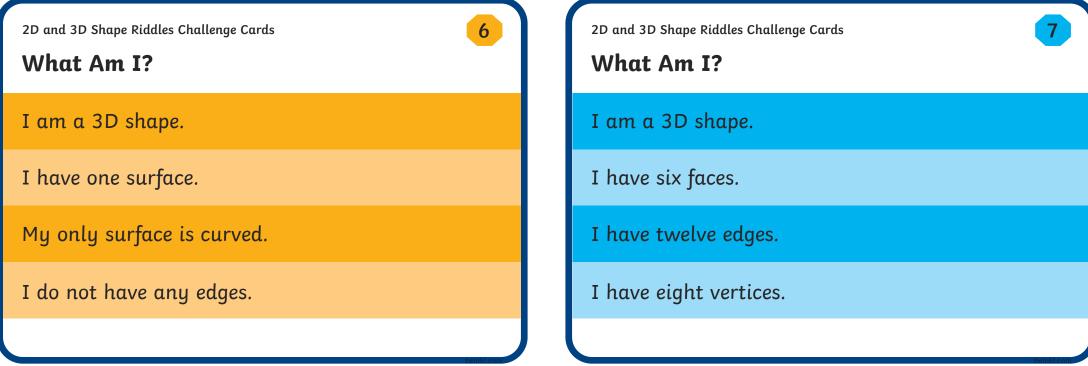

## **Answers**

- 1. square
- 2. square-based pyramid
- 3. cone
- 4. triangle
- 5. rectangle
- 6. sphere
- 7. cube/cuboid
- 8. octagon

- 9. semicircle
- 10. triangular-based pyramid
- 11. cube/cuboid
- 12. hemisphere
- 13. hexagon
- 14. circle
- 15. pentagon