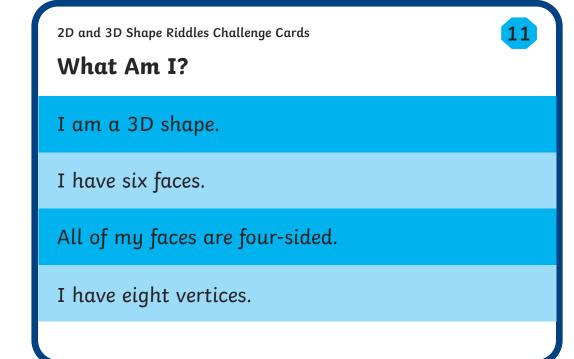

## **Answers**

- 1. square
- 2. square-based pyramid
- 3. cone
- 4. triangle
- 5. rectangle
- 6. sphere
- 7. cube/cuboid
- 8. octagon

- 9. semicircle
- 10. triangular-based pyramid
- 11. cube/cuboid
- 12. hemisphere
- 13. hexagon
- 14. circle
- 15. pentagon