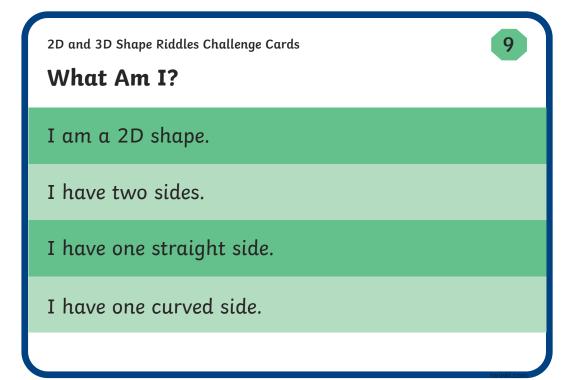

## **Answers**

- 1. square
- 2. square-based pyramid
- 3. cone
- 4. triangle
- 5. rectangle
- 6. sphere
- 7. cube/cuboid
- 8. octagon

- 9. semicircle
- 10. triangular-based pyramid
- 11. cube/cuboid
- 12. hemisphere
- 13. hexagon
- 14. circle
- 15. pentagon