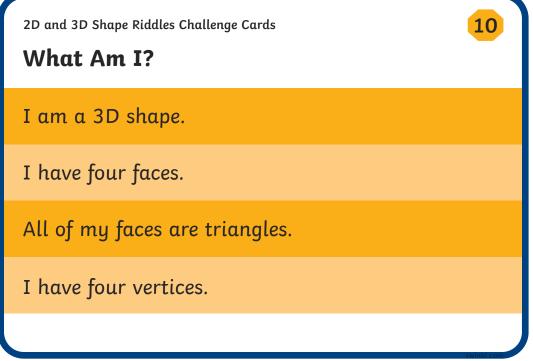

## **Answers**

- 1. square
- 2. square-based pyramid
- 3. cone
- 4. triangle
- 5. rectangle
- 6. sphere
- 7. cube/cuboid
- 8. octagon

- 9. semicircle
- 10. triangular-based pyramid
- 11. cube/cuboid
- 12. hemisphere
- 13. hexagon
- 14. circle
- 15. pentagon