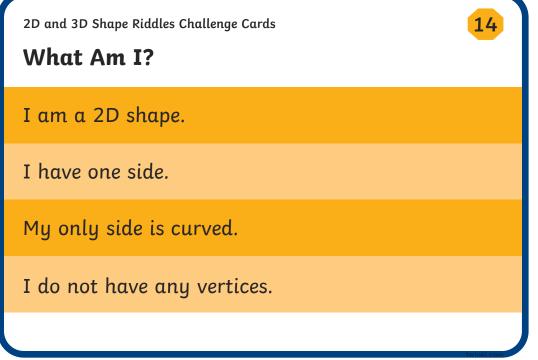

## **Answers**

- 1. square
- 2. square-based pyramid
- 3. cone
- 4. triangle
- 5. rectangle
- 6. sphere
- 7. cube/cuboid
- 8. octagon

- 9. semicircle
- 10. triangular-based pyramid
- 11. cube/cuboid
- 12. hemisphere
- 13. hexagon
- 14. circle
- 15. pentagon