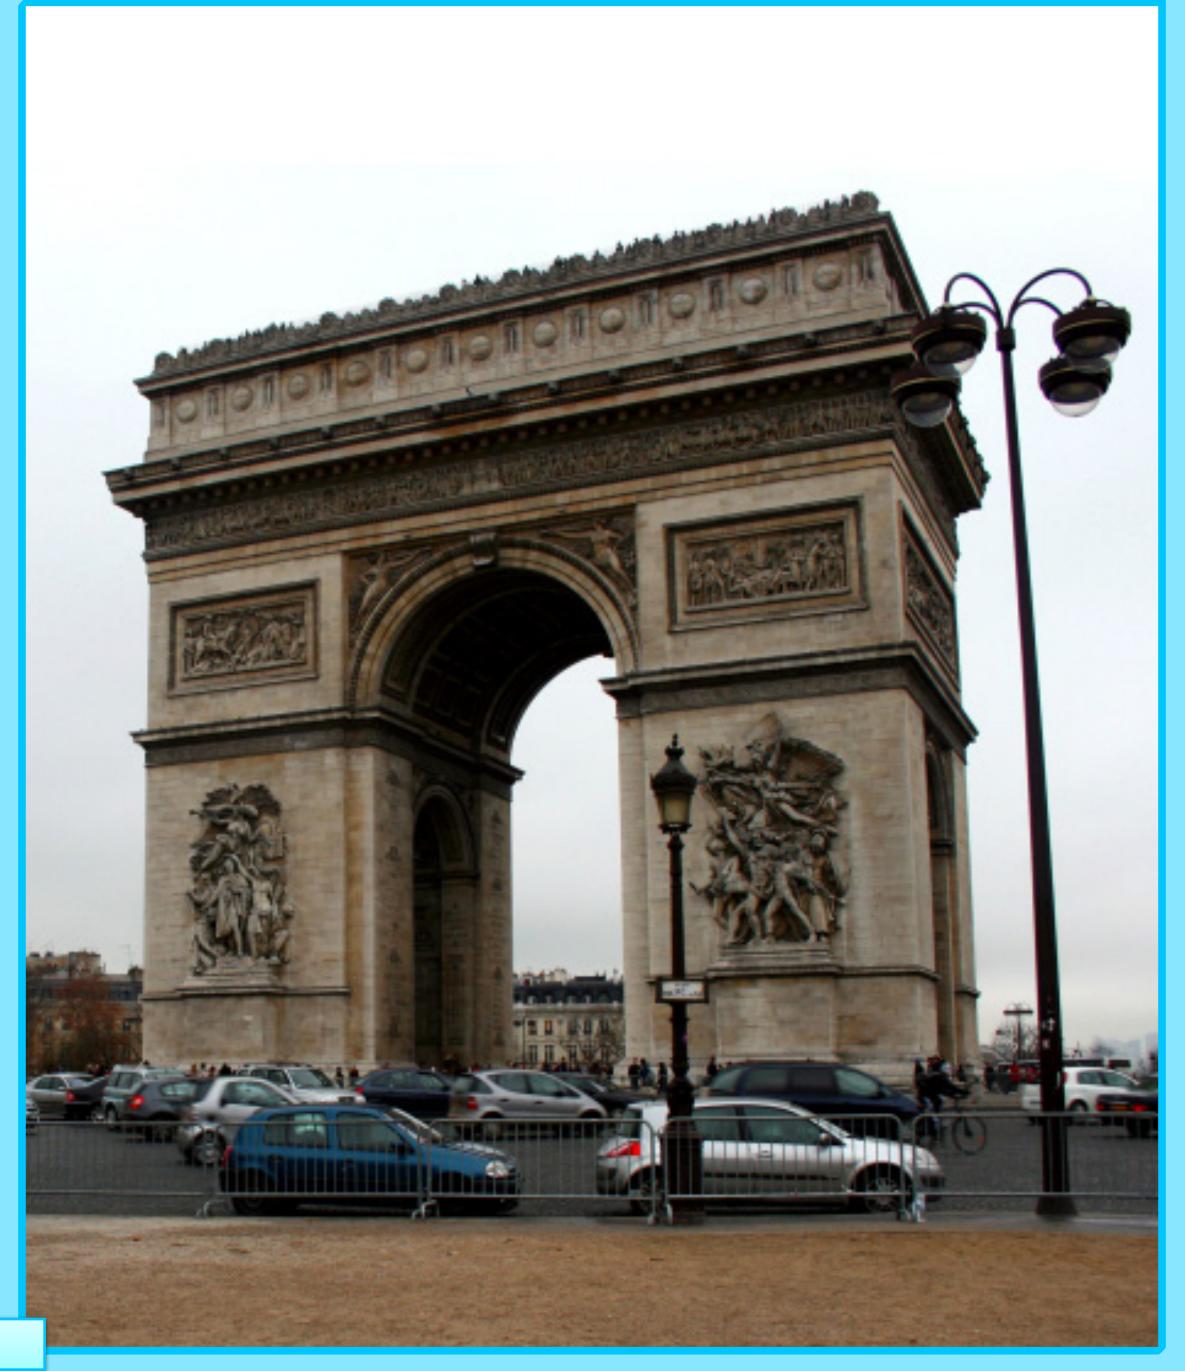

## Buddy the Bee lives in the United Kingdom, which is in the continent of Europe. The countries of Europe are shown on this map.







# Before I went to France, I had to change my money into euros.





I went to Paris which is the capital city of France. I saw the Eiffel Tower...







## ...and the Arc de Triomphe.







# and vineyards are where the grapes for wine are grown.



## Buddy also went to the Louvre museum. This museum is where the Mona Lisa, one of the most famous paintings in the world, is kept.





The Louvre has more than 30,000 works of art! I didn't have time to see them all!





Photo attribution: Celso Flores

Buddy saw the Tour de France. This is the world's most famous cycle race. The winner of the Tour de France gets to wear a yellow jersey the next year.



Buddy has really enjoyed his trip to France. He has seen lots of famous French attractions, learnt about French culture and has even learnt some French words!





## Around the World Worksheet 1C Name: Date: \_\_\_ This is a map of EUROPE. Europe is a CONTINENT. 8 Buddy the Bee lives in