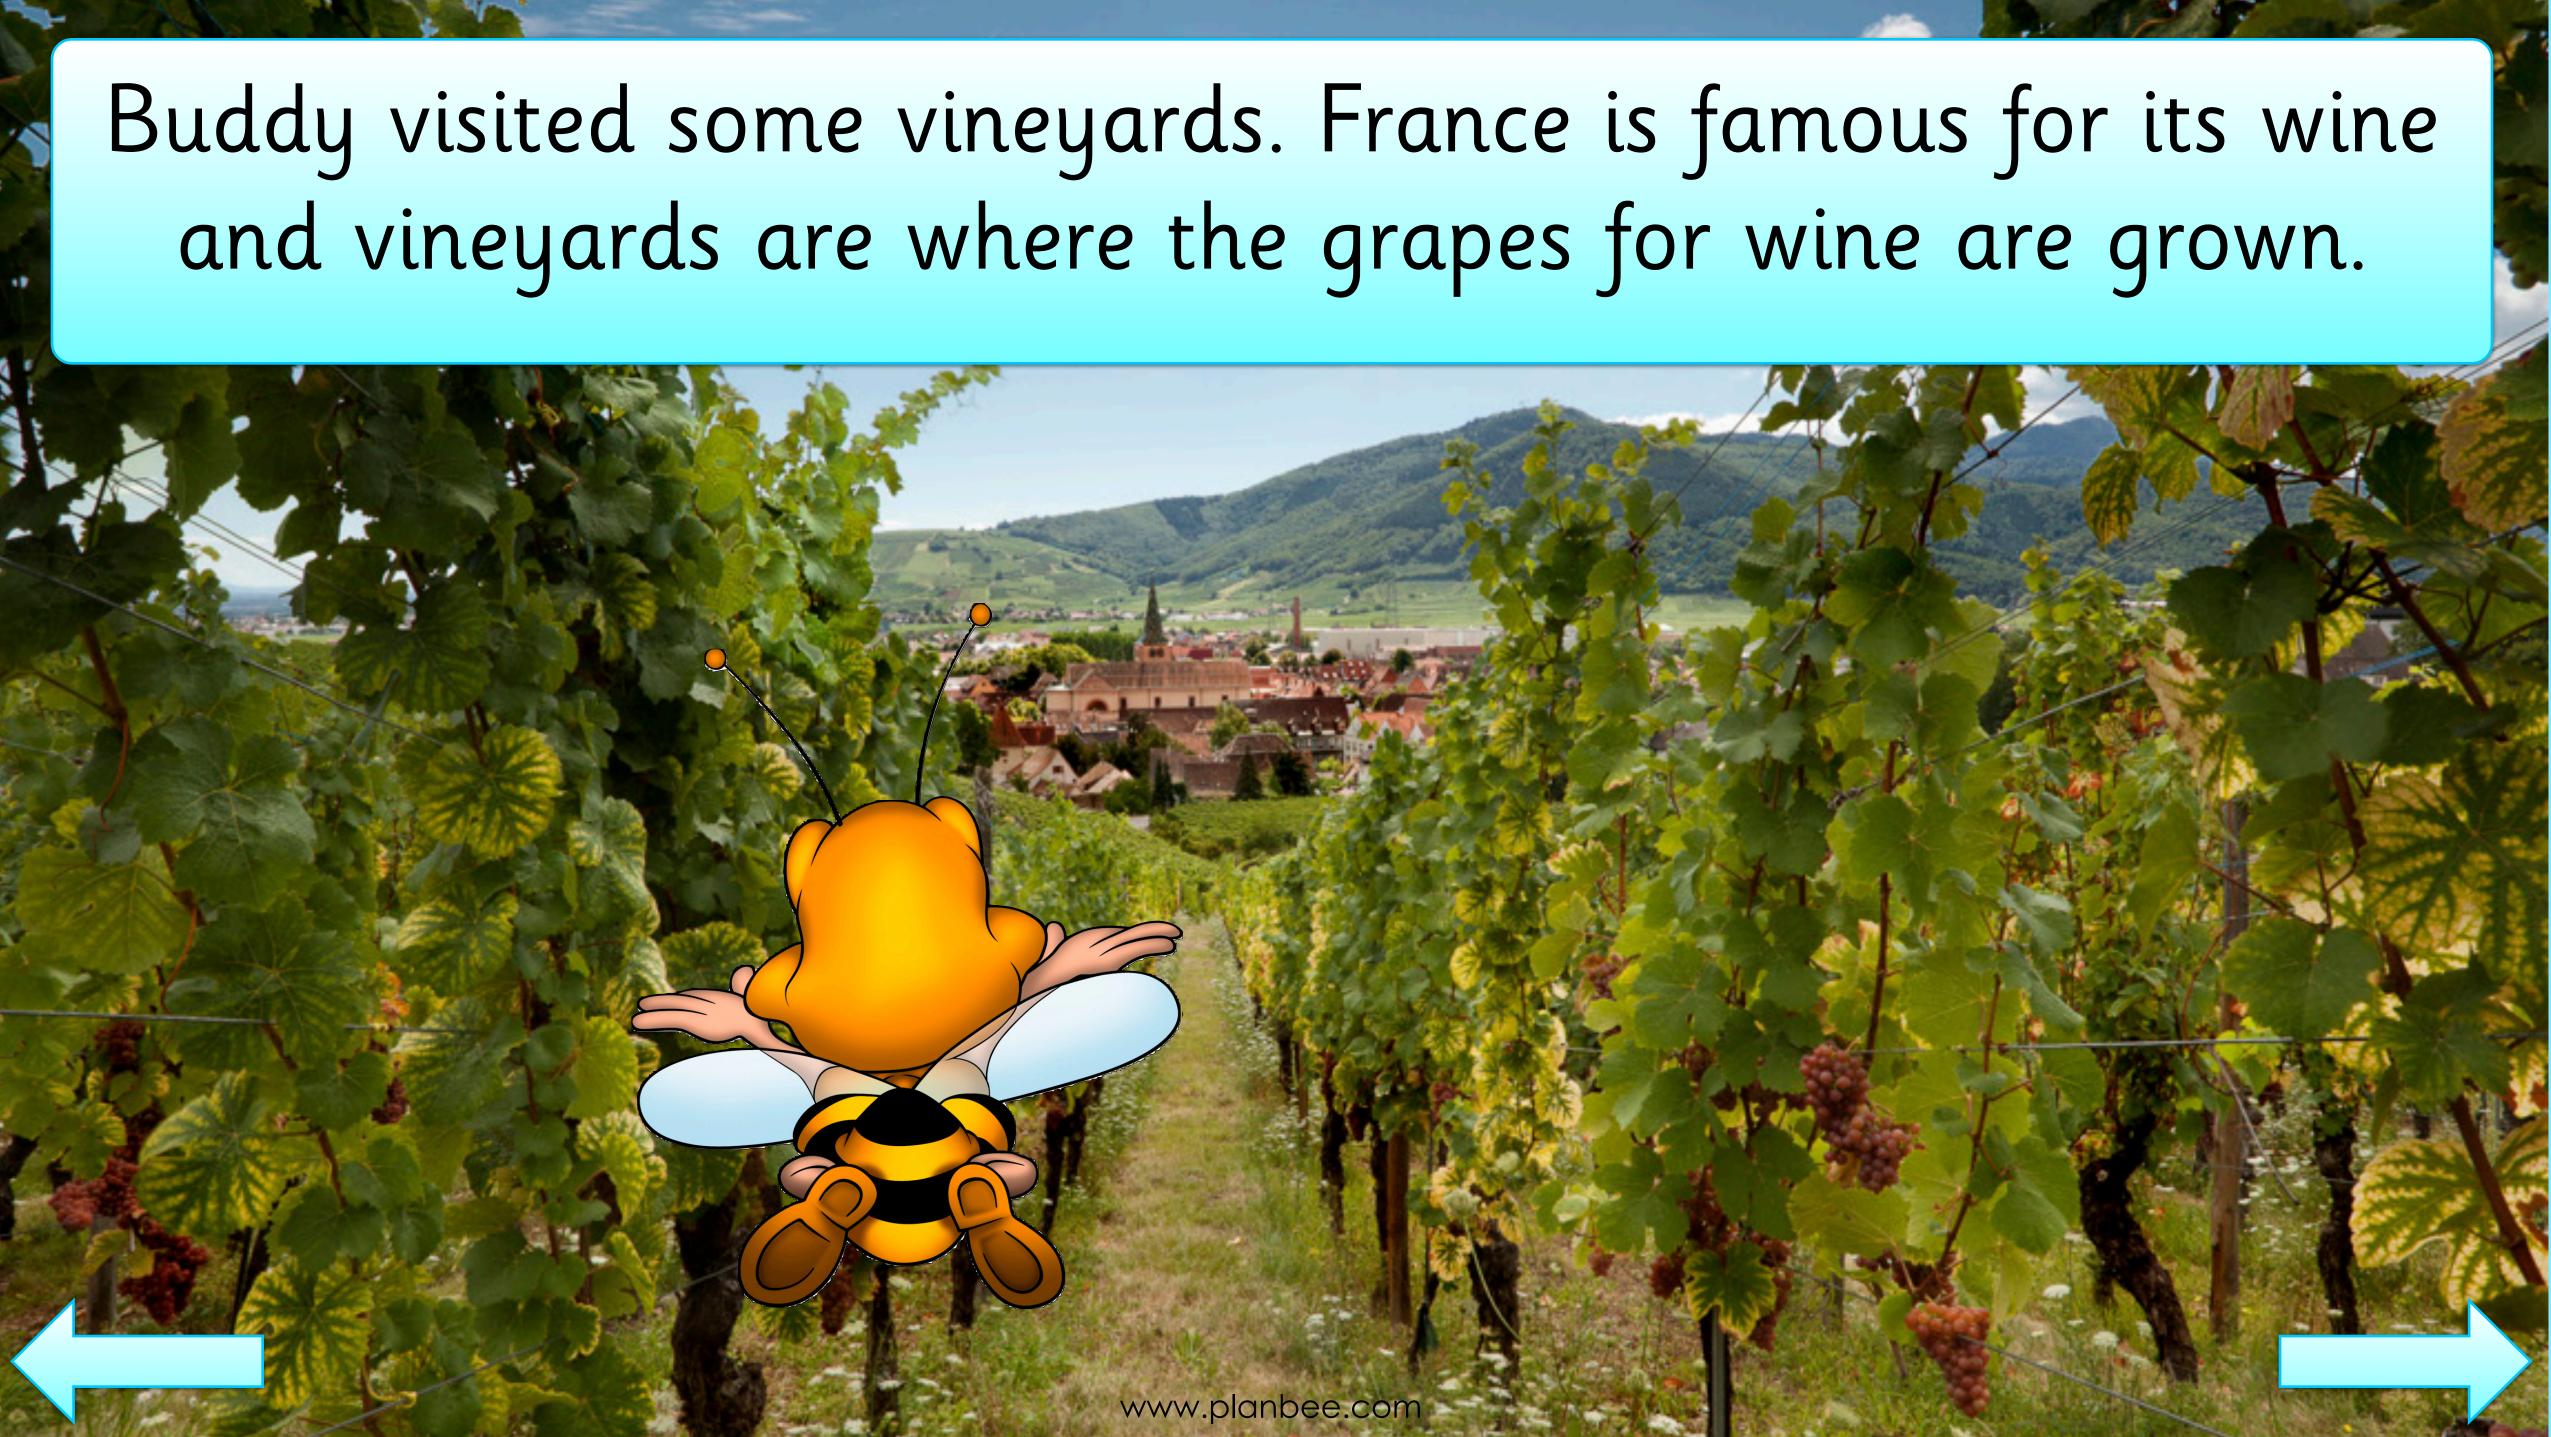

## Buddy the Bee lives in the United Kingdom, which is in the continent of Europe. The countries of Europe are shown on this map.







# Before I went to France, I had to change my money into euros.





I went to Paris which is the capital city of France. I saw the Eiffel Tower...







## ...and the Arc de Triomphe.







# and vineyards are where the grapes for wine are grown.



## Buddy also went to the Louvre museum. This museum is where the Mona Lisa, one of the most famous paintings in the world, is kept.





The Louvre has more than 30,000 works of art! I didn't have time to see them all!





Photo attribution: Celso Flores

Buddy saw the Tour de France. This is the world's most famous cycle race. The winner of the Tour de France gets to wear a yellow jersey the next year.



Buddy has really enjoyed his trip to France. He has seen lots of famous French attractions, learnt about French culture and has even learnt some French words!





## Around the World Worksheet 1C Name: Date: \_\_\_ This is a map of EUROPE. Europe is a CONTINENT. 8 Buddy the Bee lives in the United Kingdom. Colour this country in RED. Buddy travelled to 09 France. Colour this country