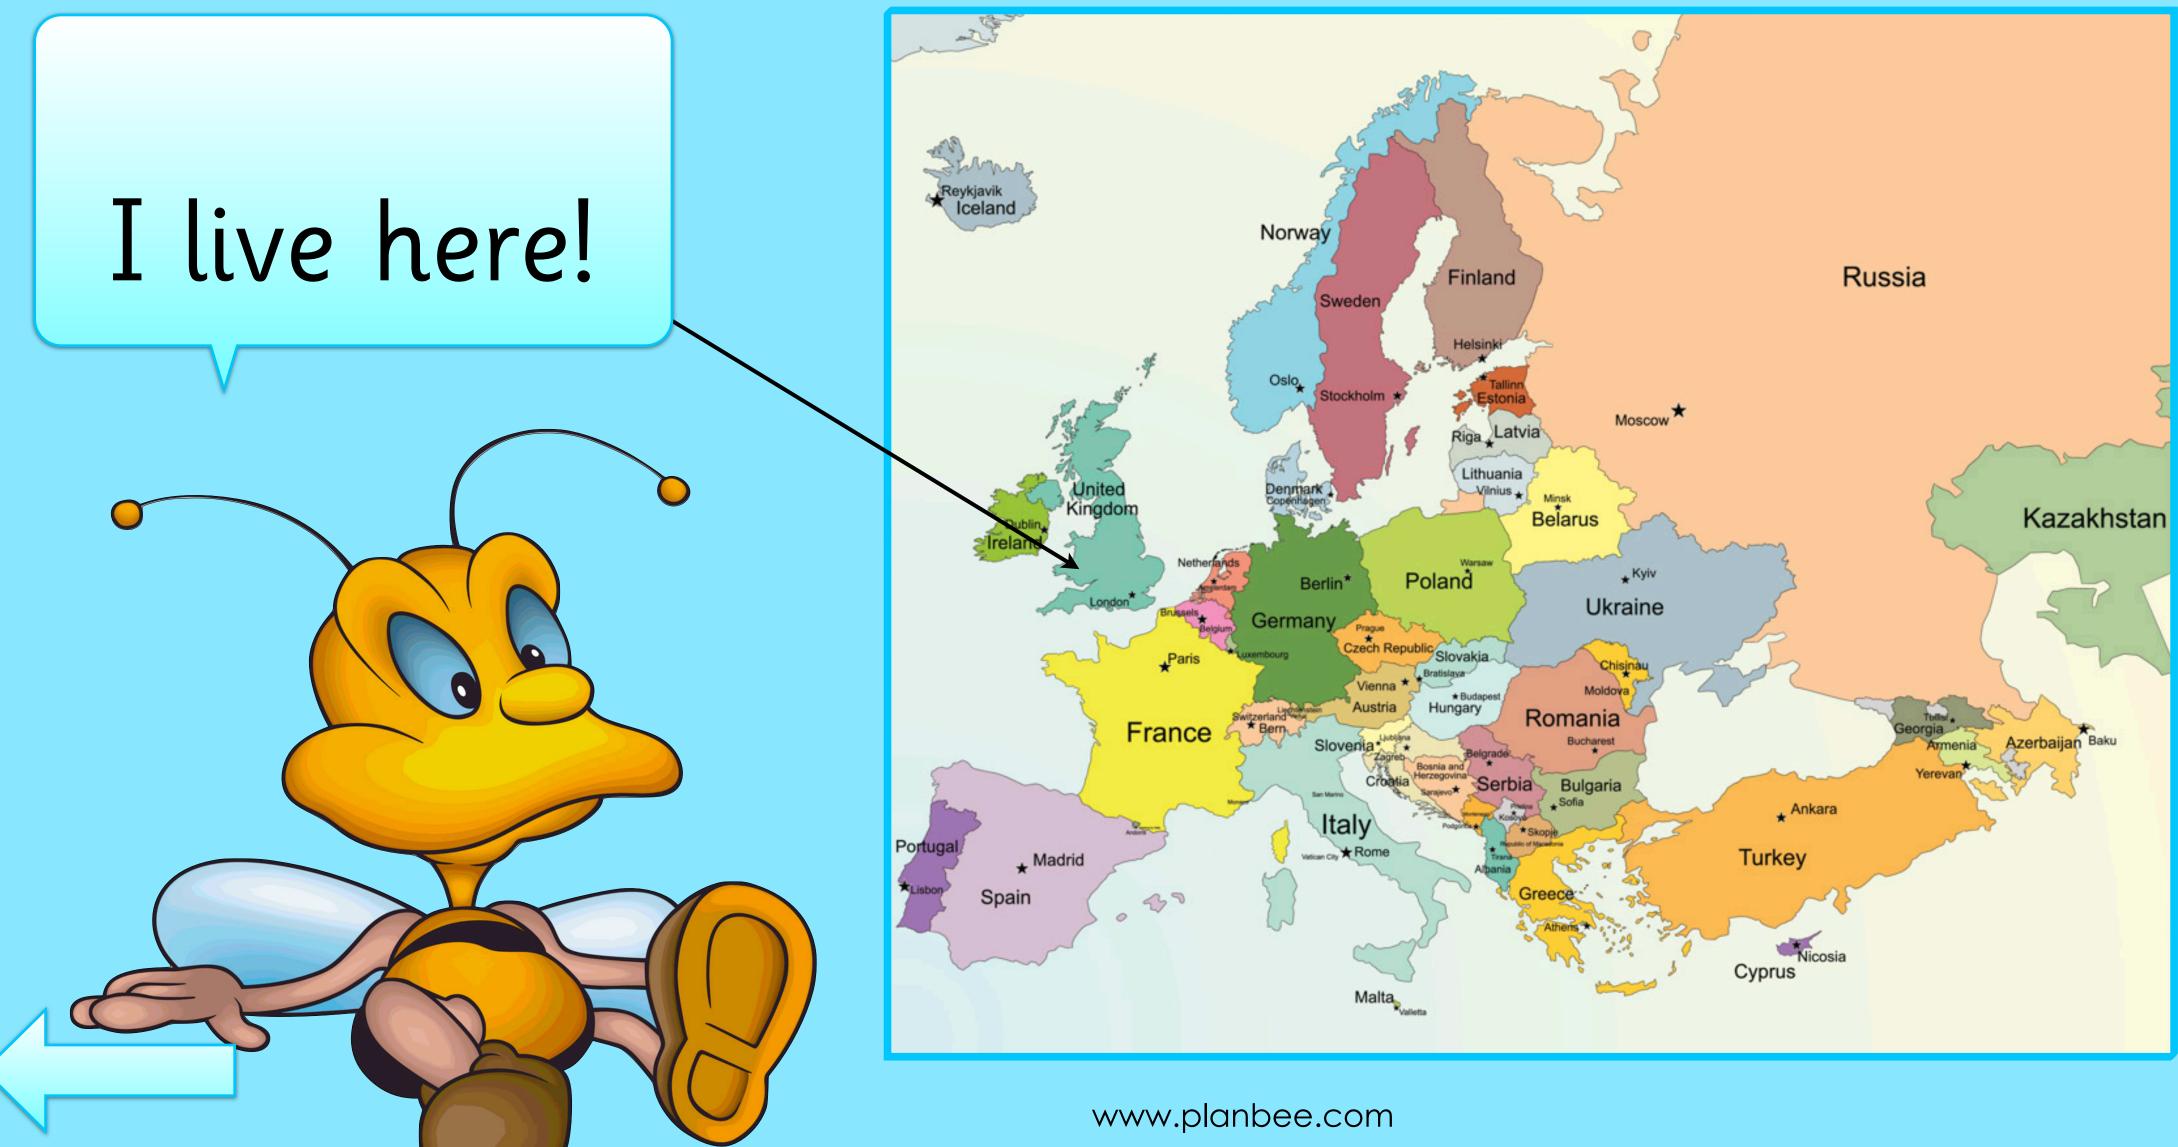

## Buddy the Bee lives in the United Kingdom, which is in the continent of Europe. The countries of Europe are shown on this map.