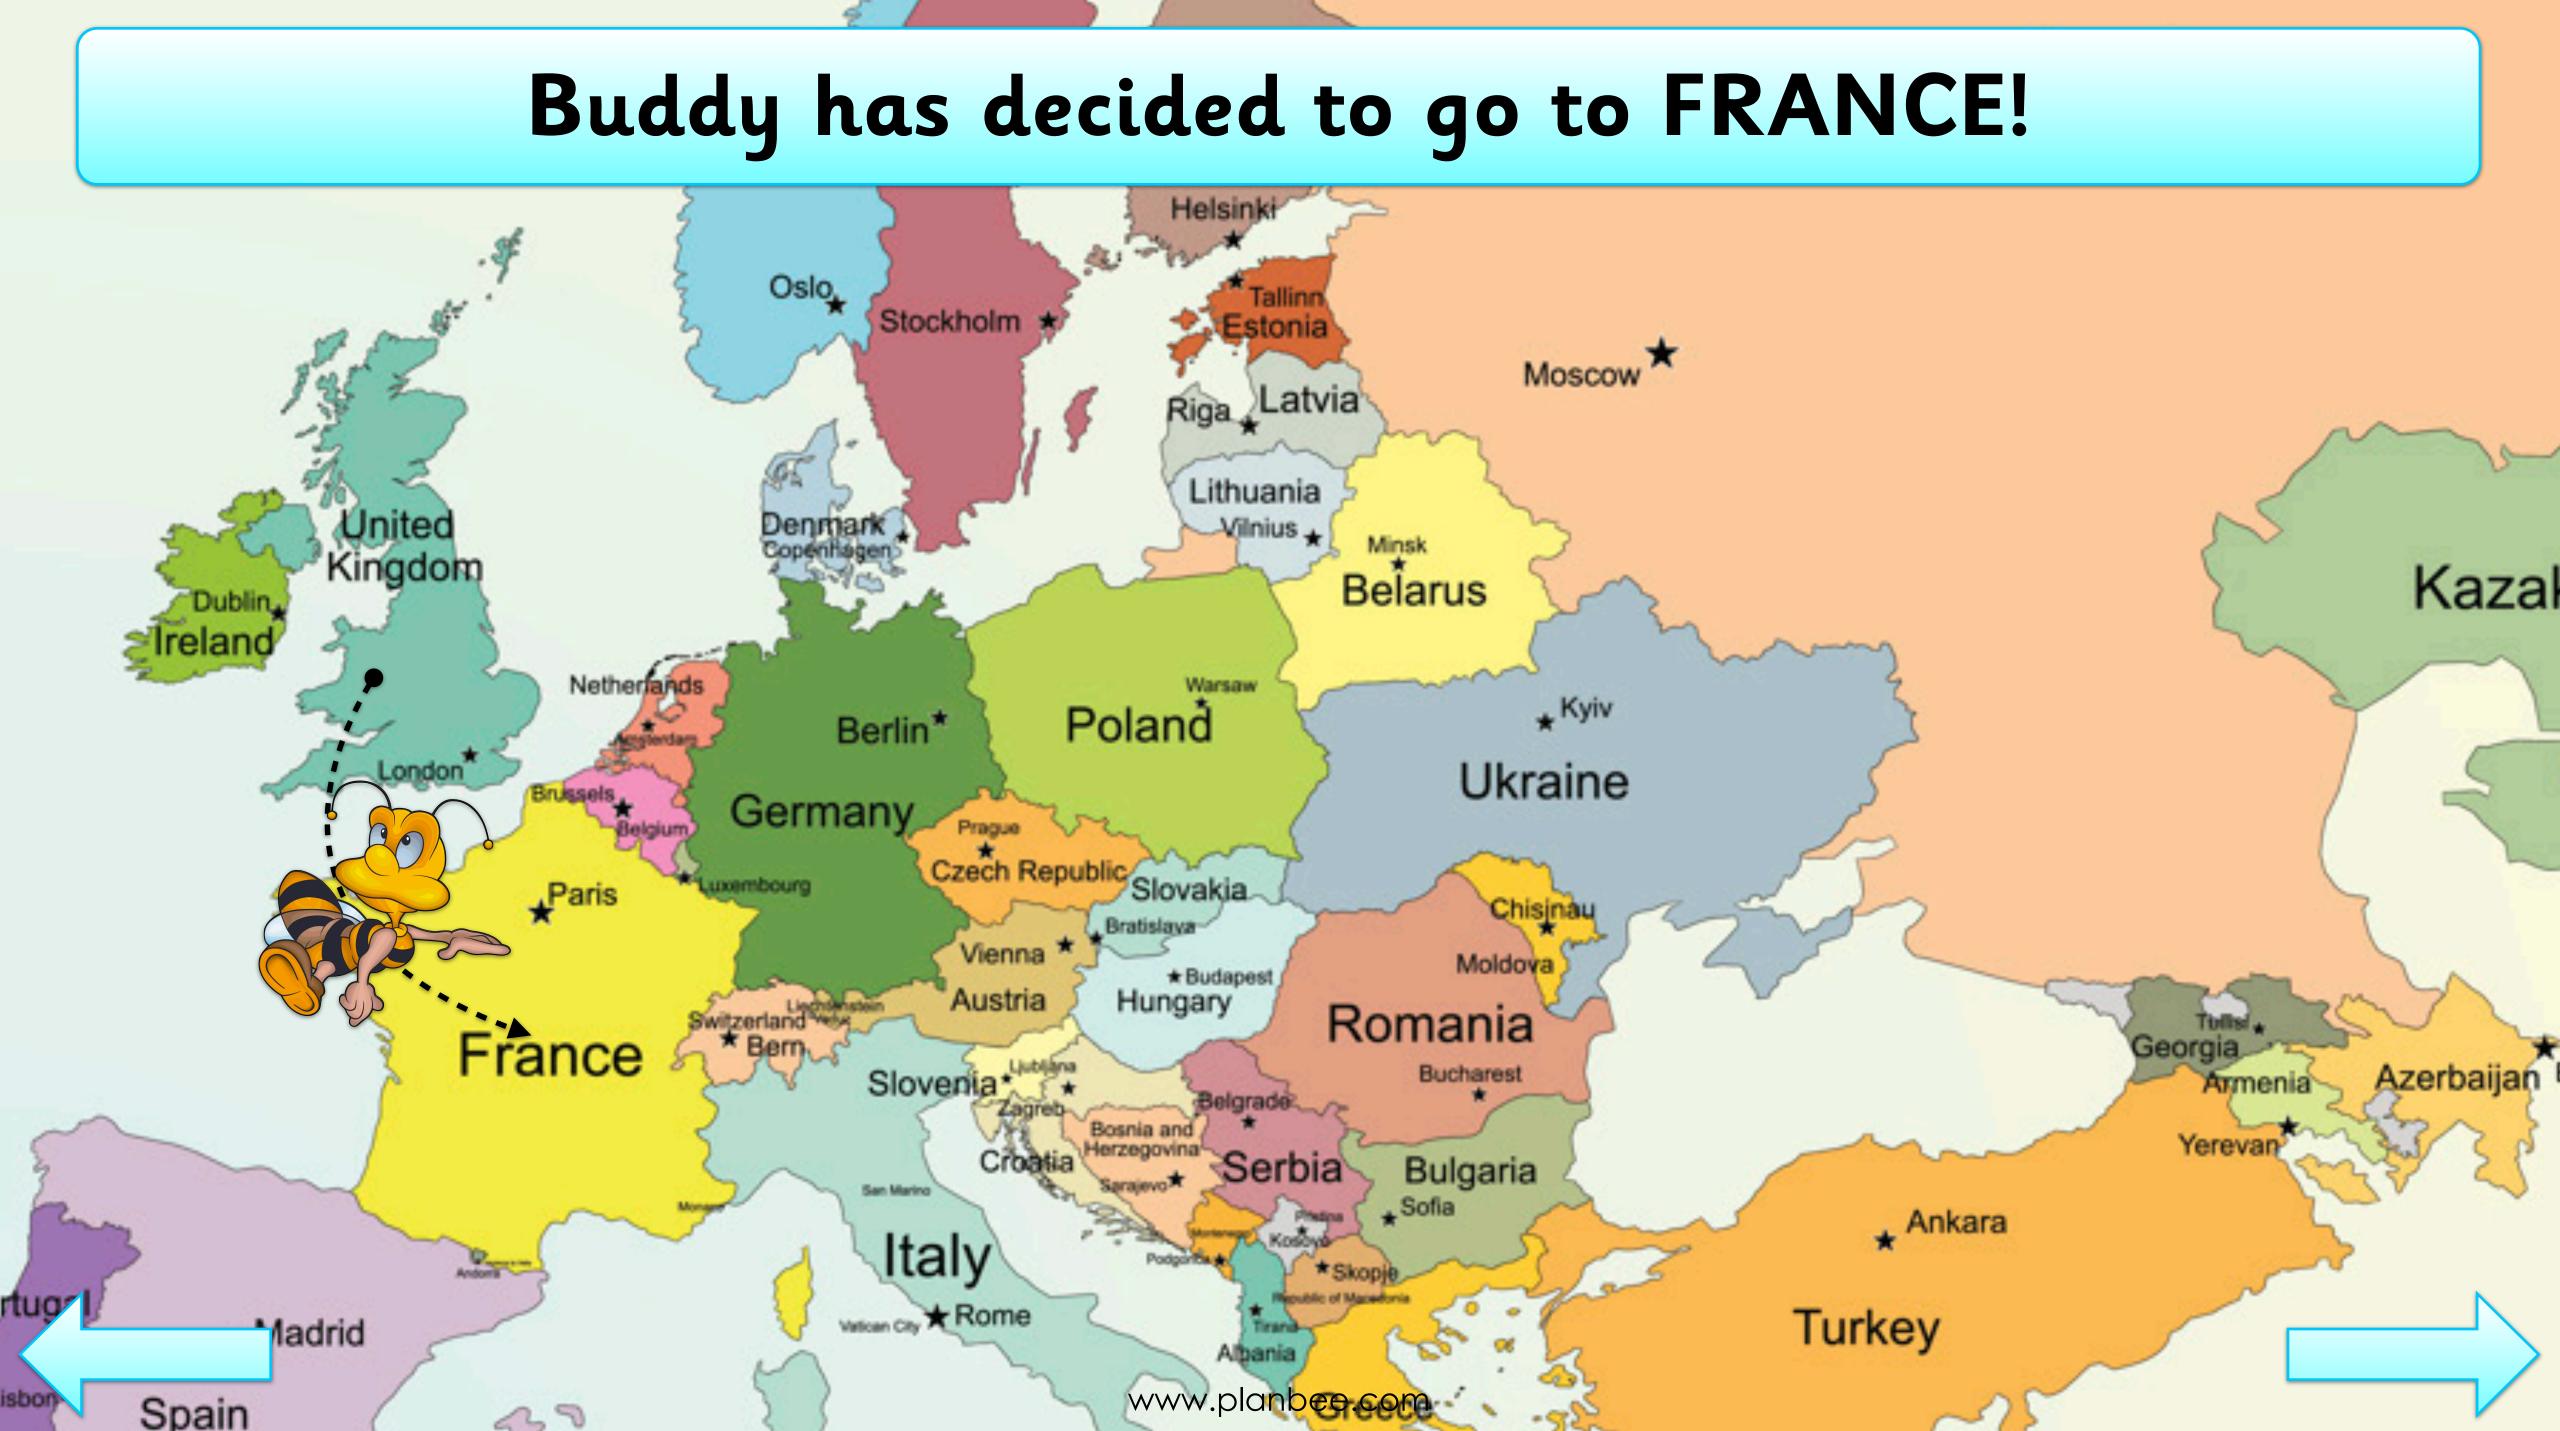

## Buddy the Bee lives in the United Kingdom, which is in the continent of Europe. The countries of Europe are shown on this map.