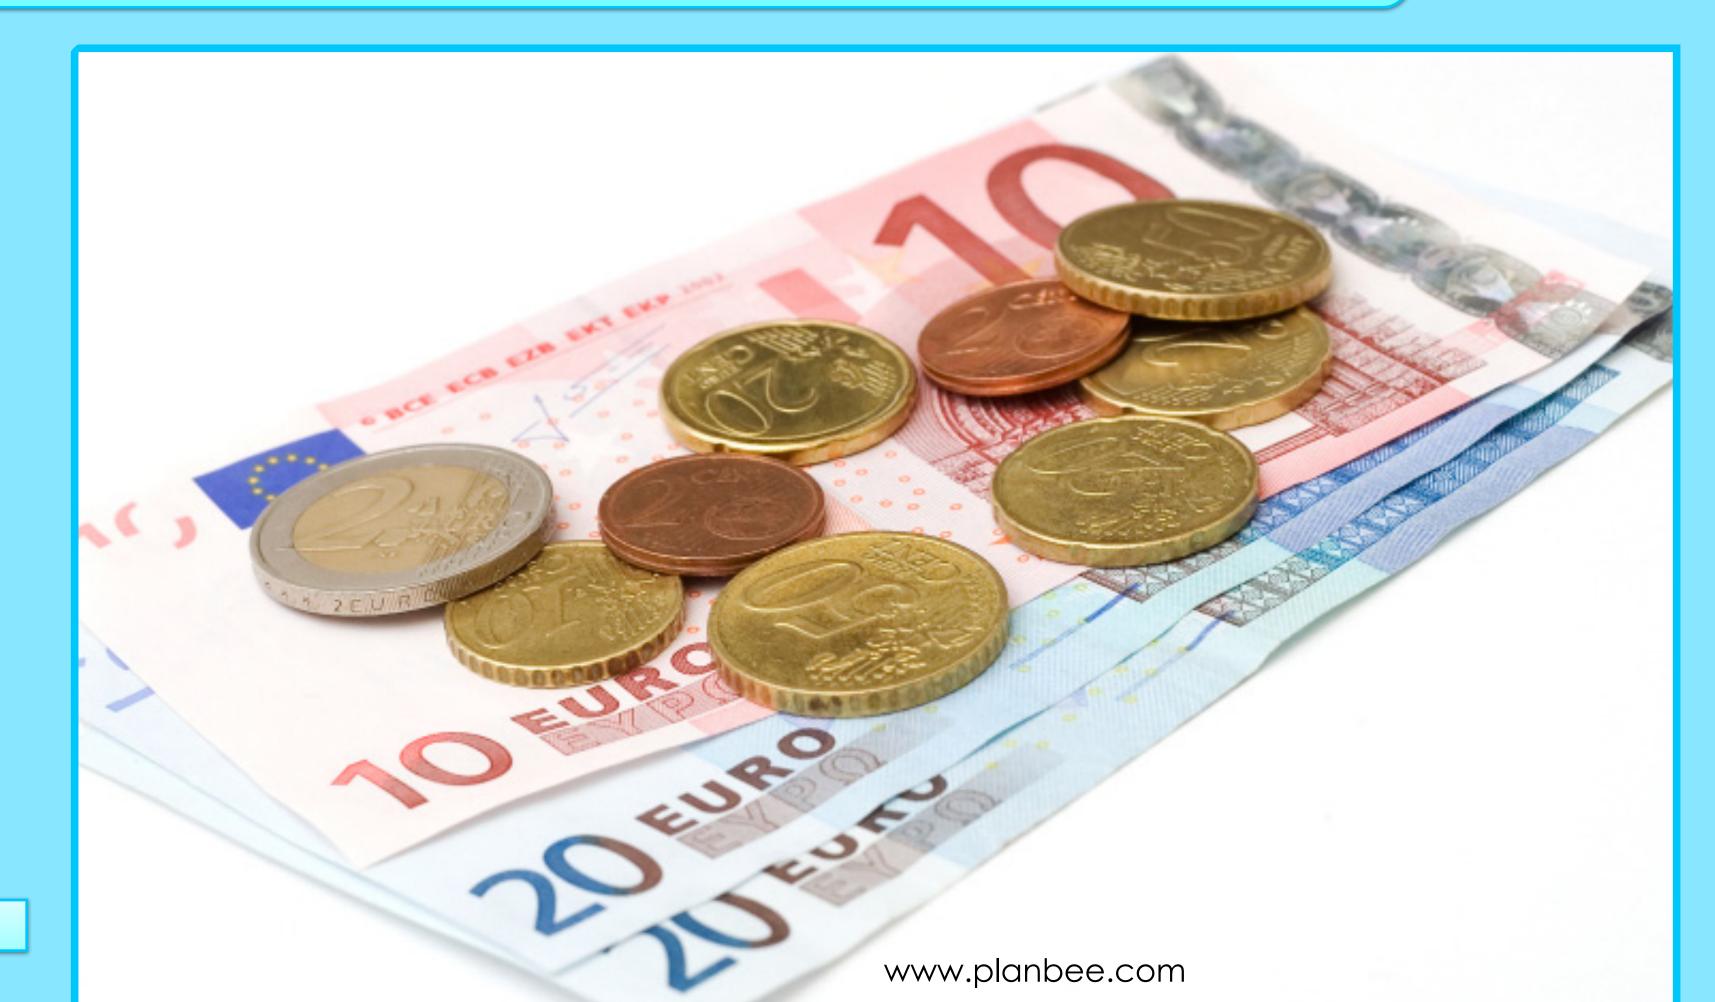

# Before I went to France, I had to change my money into euros.

I went to Paris which is the capital city of France. I saw the Eiffel Tower...