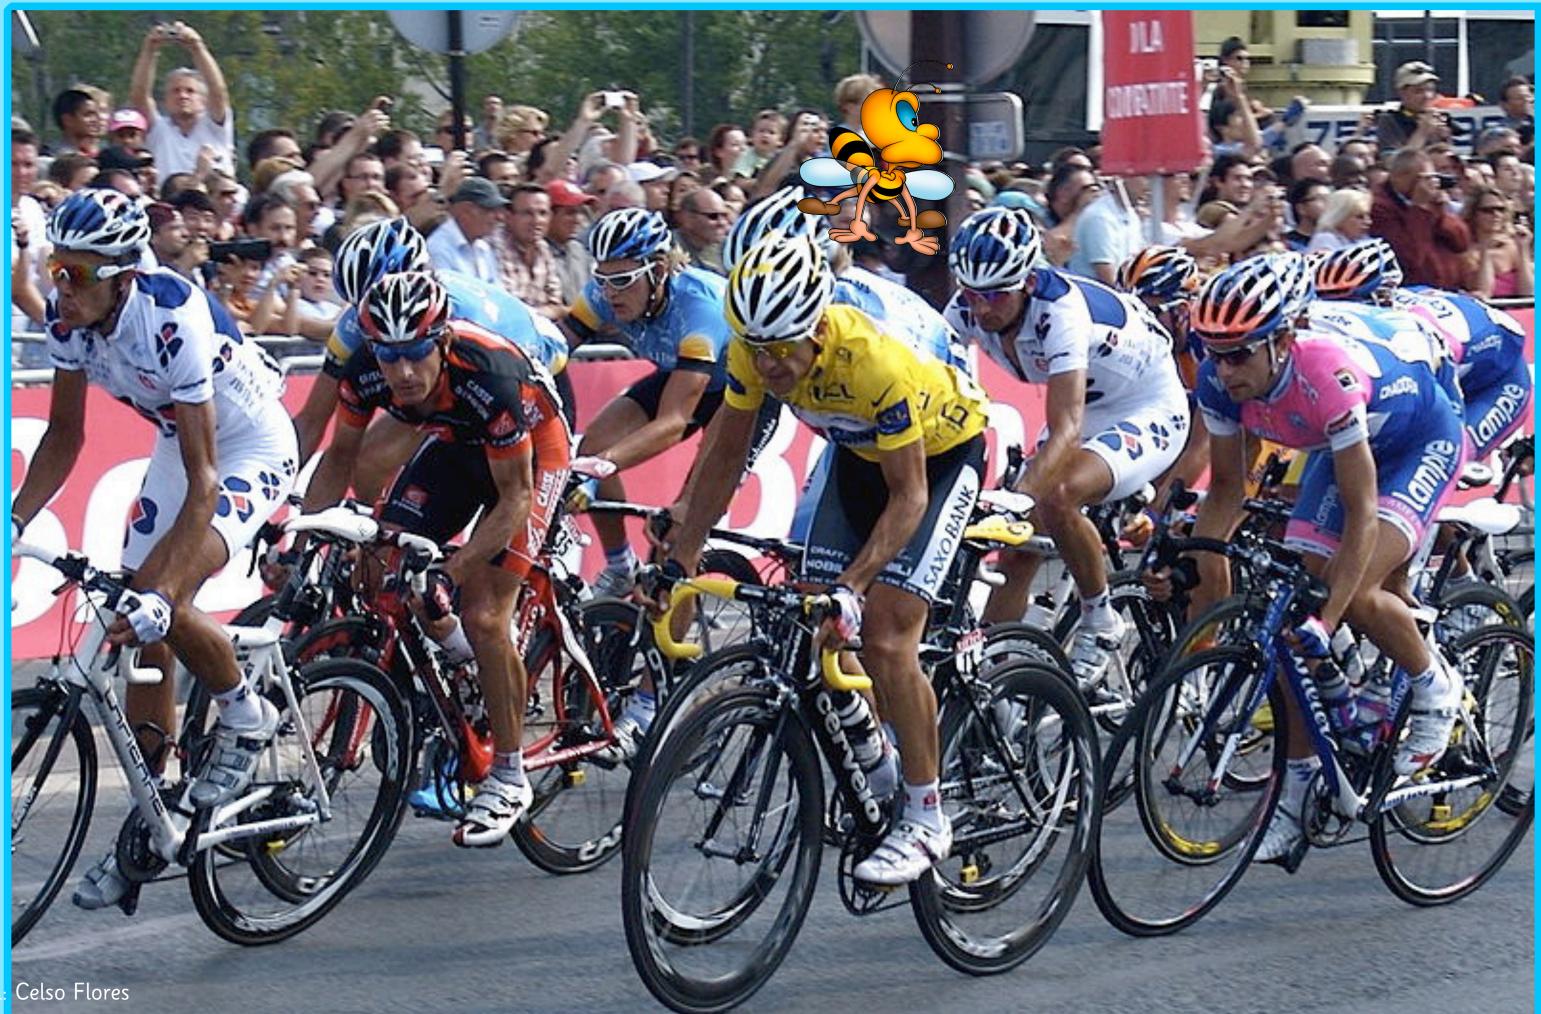

Photo attribution: Celso Flores

Buddy saw the Tour de France. This is the world's most famous cycle race. The winner of the Tour de France gets to wear a yellow jersey the next year.

Buddy has really enjoyed his trip to France. He has seen lots of famous French attractions, learnt about French culture and has even learnt some French words!