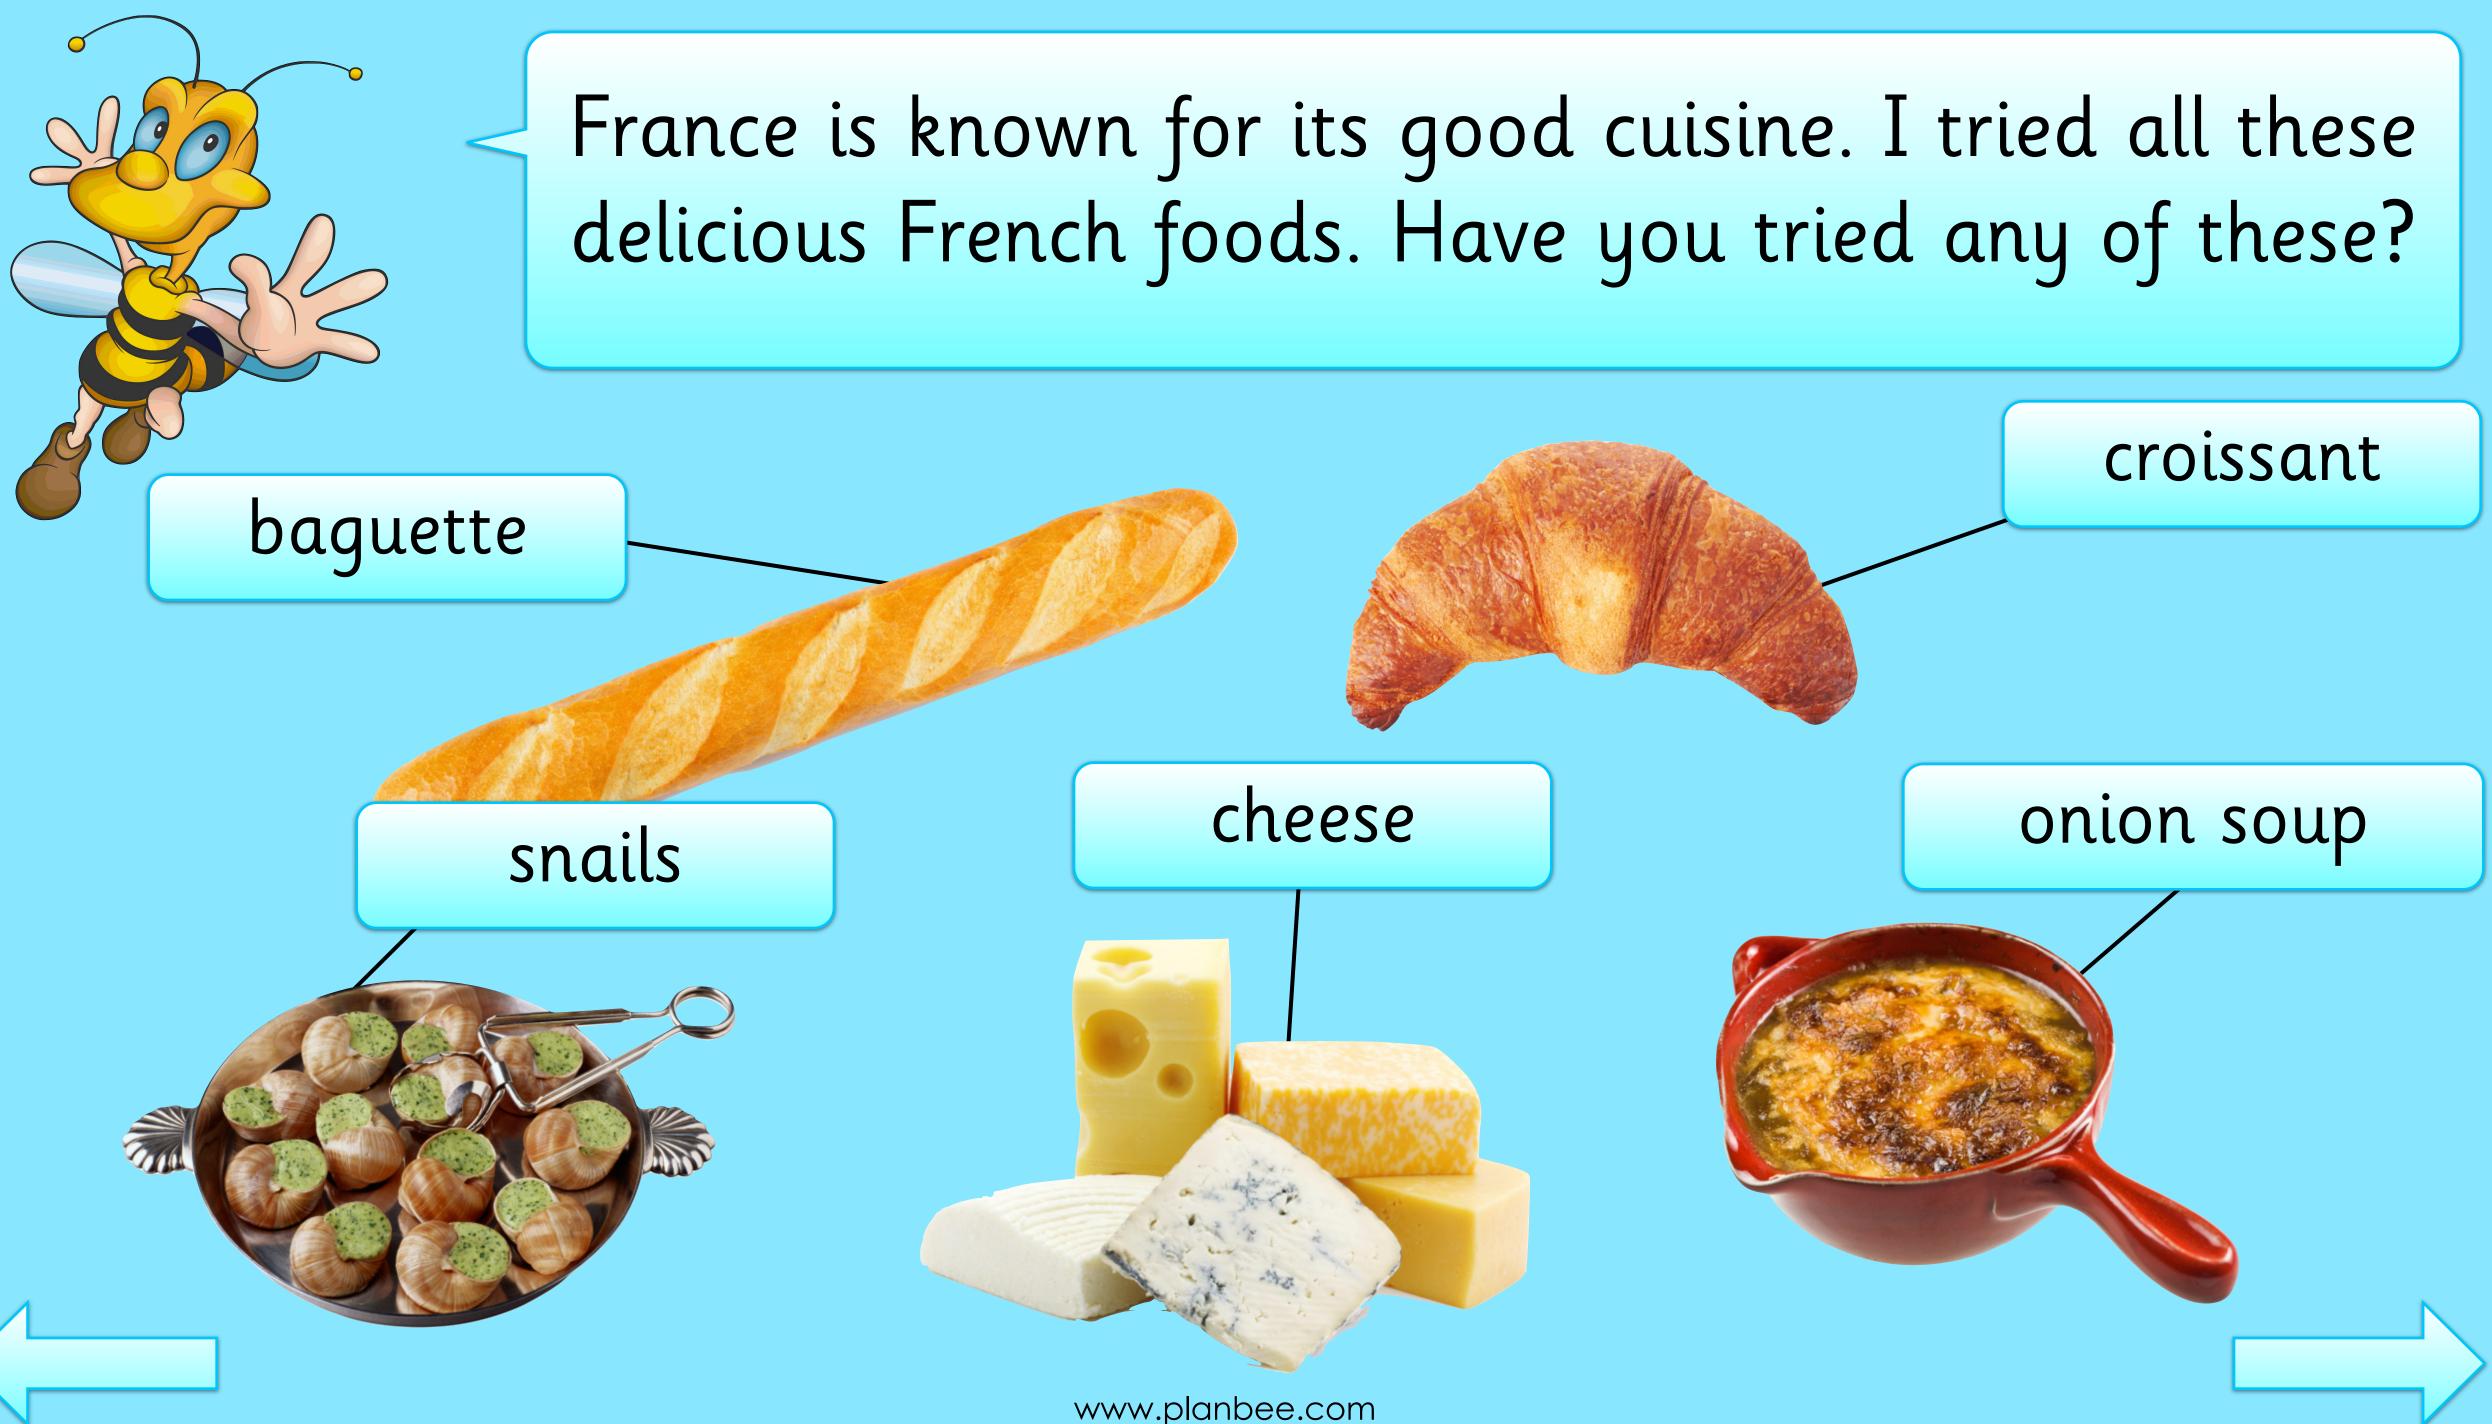

## Buddy the Bee lives in the United Kingdom, which is in the continent of Europe. The countries of Europe are shown on this map.