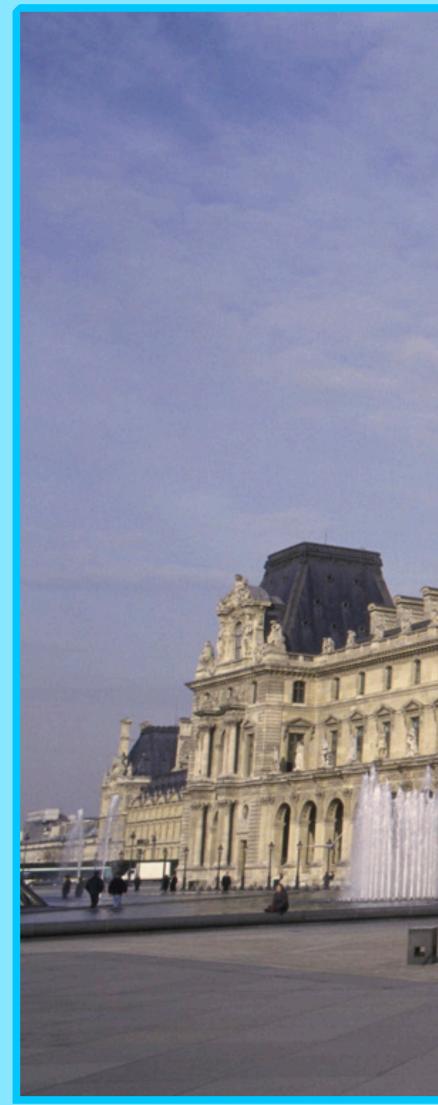

## Buddy also went to the Louvre museum. This museum is where the Mona Lisa, one of the most famous paintings in the world, is kept.

The Louvre has more than 30,000 works of art! I didn't have time to see them all!