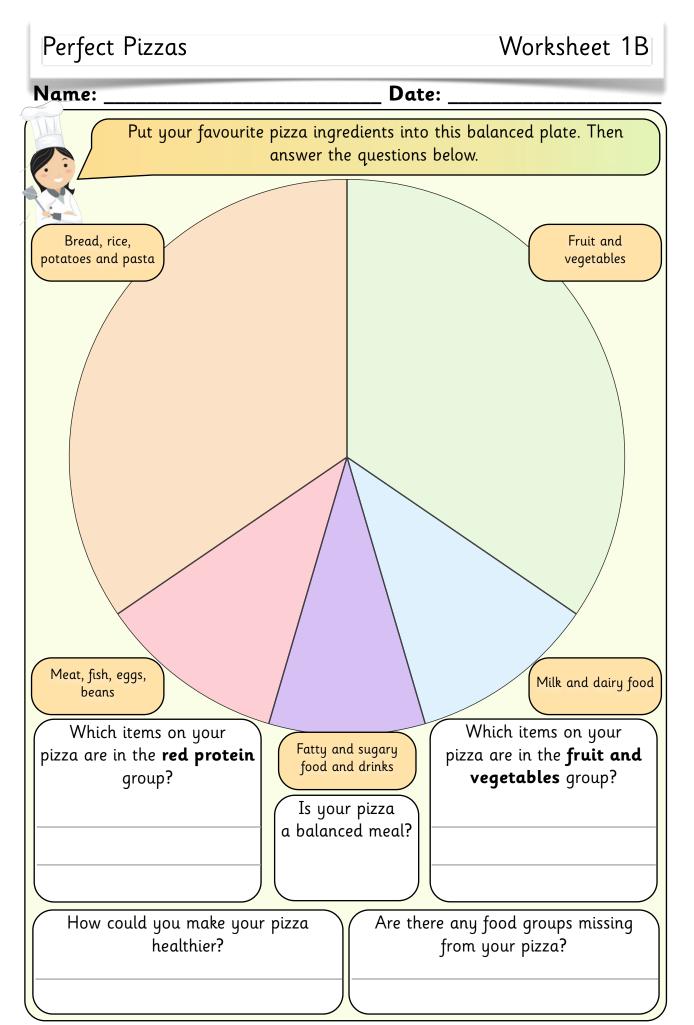

#### Worksheet 1A





Worksheet 1C



# Worksheet 1D

| Name:                                                                                                                     | Date:                         |                                                       |  |  |  |  |  |  |
|---------------------------------------------------------------------------------------------------------------------------|-------------------------------|-------------------------------------------------------|--|--|--|--|--|--|
| What is the most popular pizza in your class? Ask as many people as you can and mark a tick in the chart for each answer. |                               |                                                       |  |  |  |  |  |  |
| Pizza