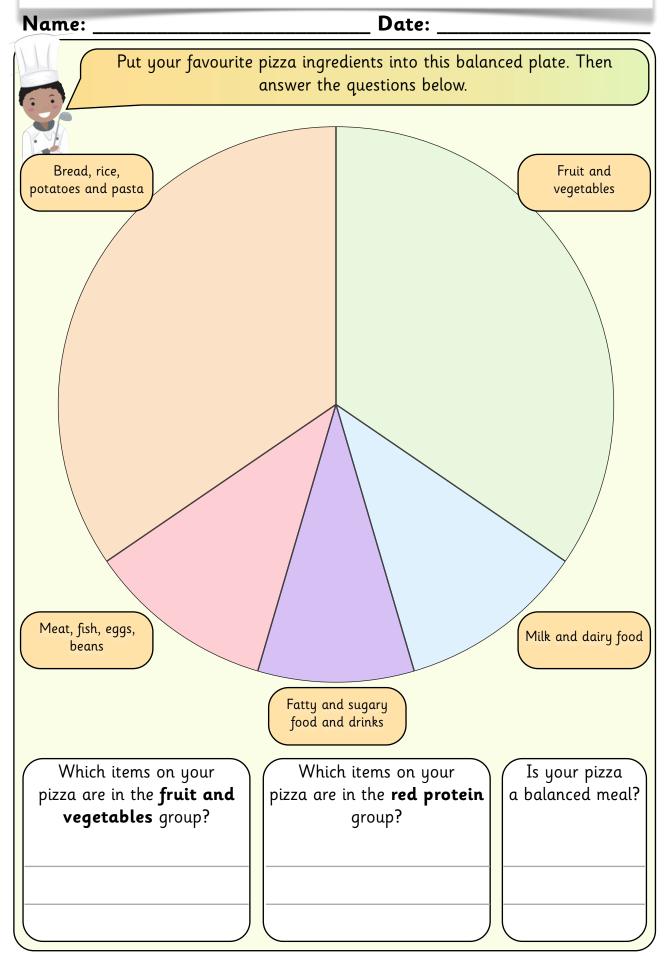

#### Worksheet 1A





Worksheet 1C



# Worksheet 1D

| Name:                                                                                                                     | Date:                         |                                                       |  |  |  |  |  |  |
|---------------------------------------------------------------------------------------------------------------------------|-------------------------------|-------------------------------------------------------|--|--|--|--|--|--|
| What is the most popular pizza in your class? Ask as many people as you can and mark a tick in the chart for each answer. |                               |                                                       |  |  |  |  |  |  |
| Pizza