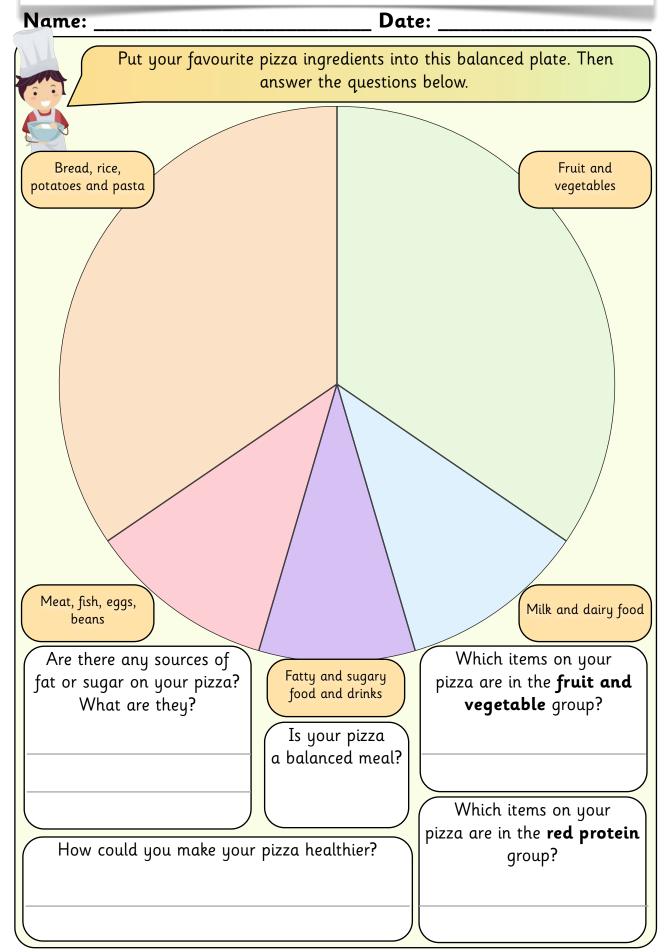

#### Worksheet 1A





Worksheet 1C



# Worksheet 1D

| Name:                                                                                                                     | Date:                         |                                                       |  |  |  |  |  |  |
|---------------------------------------------------------------------------------------------------------------------------|-------------------------------|-------------------------------------------------------|--|--|--|--|--|--|
| What is the most popular pizza in your class? Ask as many people as you can and mark a tick in the chart for each answer. |                               |                                                       |  |  |  |  |  |  |
| Pizza