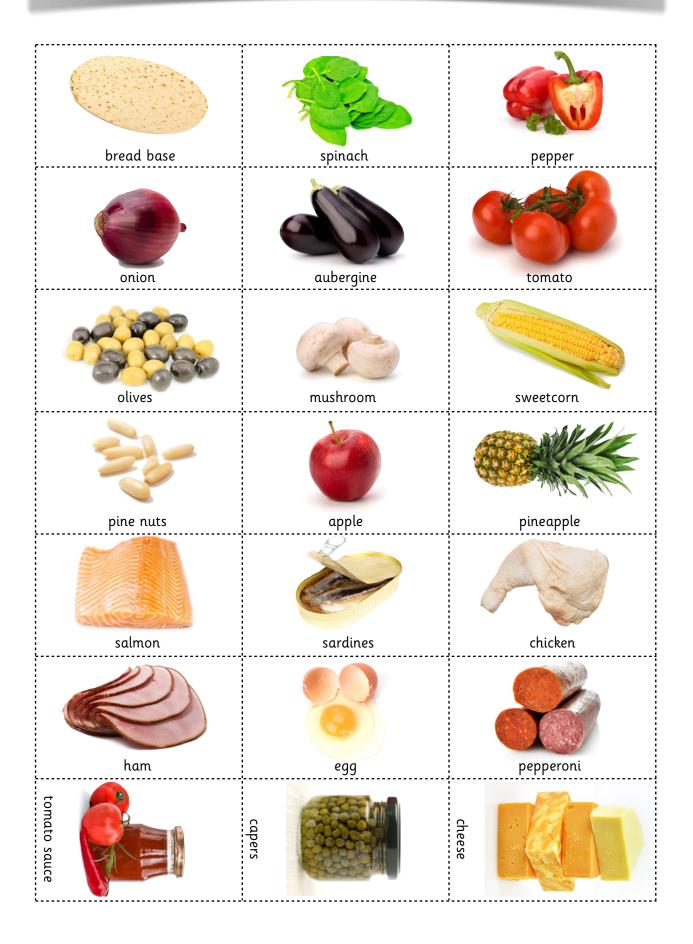

|             |                 |         |           |     |           |       |  |  |
| -                                                                                                                          | Margarita   | Four<br>Seasons | Seafood | Pepperoni | Ham | Vegetable | Other |  |  |
| Which was the most popular pizza? Which was the least popular pizza?   How many people chose it? How many people chose it? |             |                 |         |           |     |           |       |  |  |
| How many people chose the vegetable How many people chose a vegetarian pizza?                                              |             |                 |         |           |     |           |       |  |  |

Worksheet 1E