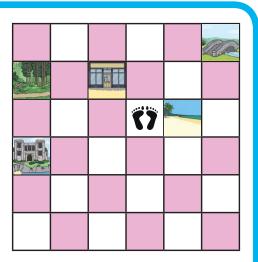

# Move:

- · Backwards 1.
- Turn left.
- Forwards 2.
- Turn right.
- Forwards 4.
- Turn right.
- Forwards 2.

Where will you finish?
Can you direct yourself from the pond to the zoo?

Position and Direction - Question 8

# Move:

- Backwards 4.
- Turn right.
- Forwards 2.
- Turn left.
- Forwards 2.

Where will you finish?

Can you direct yourself from the

tent to the zoo?