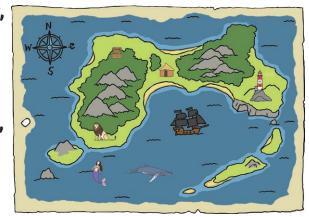

# Position and Direction Challenge Cards

Position and Direction - Question 1

# Move:

- Forwards 1.
- Turn right.
- Forwards 2.
- Turn right.
- Forwards 2.

Can you direct yourself from the castle to the shop?

Position and Direction - Question 2

# Move:

- Forwards 1.
- Turn left.
- Forwards 2.
- Turn right.
- Forwards 1.

Where will you finish?

Can you direct yourself from the beach to the forest?

Position and Direction - Question 3

# Move:

- · Backwards 4.
- Turn left.
- Forwards 5.
- Turn right.
- Forwards 1.

Where will you finish?

Can you direct yourself from the

bridge to the castle tower?

Position and Direction - Question 4

# Move:

- · Backwards 1
- Turn left.
- Forwards 2.
- Turn right.
- Forwards 2.
- Turn right.
- Forwards 1.

Where will you finish?

Can you direct yourself from the

shop to the bridge?

Position and Direction - Question 5

# Move Ricky Robot:

- Forwards 1.
- Turn right.
- Fiorwards 4.
- Backwards 2.
- Turn left.
- Forwards 1.

Where will you finish?

Can you direct yourself from the zoo to the tent?

Position and Direction - Question 6

## Move:

- Turn left.
- Forwards 3.
- Turn right.
- Forwards 5.
- Turn left.
- Forwards 1.

Where will you finish?
Can you direct yourself from the windmill to the school?

Position and Direction - Question 7

# Move:

- · Backwards 1.
- Turn left.
- Forwards 2.
- Turn right.
- Forwards 4.
- Turn right.
- Forwards 2.

Where will you finish?
Can you direct yourself from the pond to the zoo?

Position and Direction - Question 8

# Move:

- Backwards 4.
- Turn right.
- Forwards 2.
- Turn left.
- Forwards 2.

Where will you finish?

Can you direct yourself from the

tent to the zoo?

# Position and Direction Answers

- 1. Forest
- 2. Bridge
- 3. Beach
- 4. Shop
- 5. Windmill
- 6. Pond
- 7. School
- 8. Tent