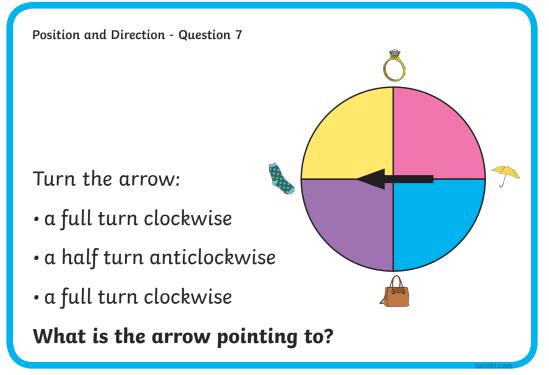

## Move:

- Turn left.
- Forwards 3.
- Turn right.
- Forwards 5.
- Turn left.
- Forwards 1.

Where will you finish?
Can you direct yourself from the windmill to the school?

Position and Direction - Question 7