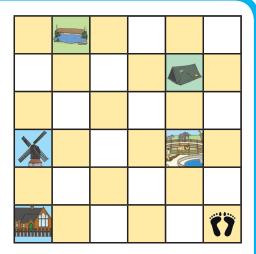

# Move:

- Forwards 1.
- Turn right.
- Forwards 2.
- Turn right.
- Forwards 2.

Can you direct yourself from the castle to the shop?

Position and Direction - Question 2

# Move:

- Forwards 1.
- Turn left.
- Forwards 2.
- Turn right.
- Forwards 1.

Where will you finish?

Can you direct yourself from the beach to the forest?

Position and Direction - Question 3

# Move:

- · Backwards 4.
- Turn left.
- Forwards 5.
- Turn right.
- Forwards 1.

Where will you finish?

Can you direct yourself from the

bridge to the castle tower?

Position and Direction - Question 4

# Move:

- · Backwards 1
- Turn left.
- Forwards 2.
- Turn right.
- Forwards 2.
- Turn right.
- Forwards 1.

Where will you finish?

Can you direct yourself from the

shop to the bridge?

Position and Direction - Question 5

# Move Ricky Robot:

- Forwards 1.
- Turn right.
- Fiorwards 4.
- Backwards 2.
- Turn left.
- Forwards 1.

Where will you finish?

Can you direct yourself from the zoo to the tent?

Position and Direction - Question 6

## Move:

- Turn left.
- Forwards 3.
- Turn right.
- Forwards 5.
- Turn left.
- Forwards 1.

Where will you finish?
Can you direct yourself from the windmill to the school?

Position and Direction - Question 7

# Move:

- · Backwards 1.
- Turn left.
- Forwards 2.
- Turn right.
- Forwards 4.
- Turn right.
- Forwards 2.

Where will you finish?
Can you direct yourself from the pond to the zoo?

Position and Direction - Question 8

# Move:

- Backwards 4.
- Turn right.
- Forwards 2.
- Turn left.
- Forwards 2.

Where will you finish?

Can you direct yourself from the

tent to the zoo?