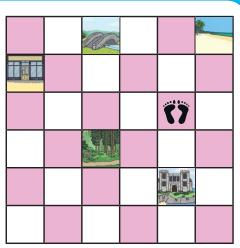

# Move:

- Forwards 1.
- Turn right.
- Forwards 2.
- Turn right.
- Forwards 2.

Can you direct yourself from the castle to the shop?

Position and Direction - Question 2

# Move:

- Forwards 1.
- Turn left.
- Forwards 2.
- Turn right.
- Forwards 1.

Where will you finish?

Can you direct yourself from the beach to the forest?

Position and Direction - Question 3

# Move:

- · Backwards 4.
- Turn left.
- Forwards 5.
- Turn right.
- Forwards 1.

Where will you finish?

Can you direct yourself from the

bridge to the castle tower?

Position and Direction - Question 4

# Move:

- · Backwards 1
- Turn left.
- Forwards 2.
- Turn right.
- Forwards 2.
- Turn right.
- Forwards 1.

Where will you finish?

Can you direct yourself from the

shop to the bridge?

Position and Direction - Question 5