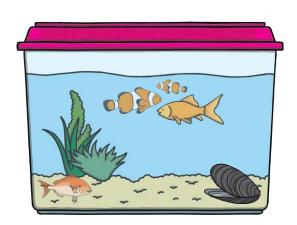

Position and Direction

Describe what you can see, using the words below to help you.

above, back, below, beside, between, bottom, centre, close, far, front, inside, left, middle, near, next to, on top of, outside, right, underneath