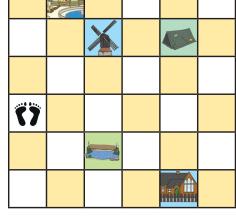

## Move:

- Turn left.
- Forwards 3.
- Turn right.
- Forwards 5.
- Turn left.
- Forwards 1.

Where will you finish?
Can you direct yourself from the windmill to the school?

Position and Direction - Question 7