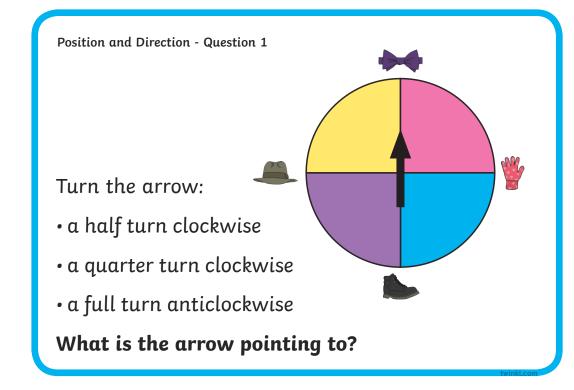

ition and Direction - Question 6

## Move:

- Turn left.
- Forwards 3.
- Turn right.
- Forwards 5.
- Turn left.
- Forwards 1.

Where will you finish?
Can you direct yourself from the windmill to the school?



Position and Direction - Question 7

# Move:

- · Backwards 1.
- Turn left.
- Forwards 2.
- Turn right.
- Forwards 4.
- Turn right.
- Forwards 2.

Where will you finish?
Can you direct yourself from the pond to the zoo?



Position and Direction - Question 8

# Move:

- Backwards 4.
- Turn right.
- Forwards 2.
- Turn left.
- Forwards 2.

Where will you finish?

Can you direct yourself from the

tent to the zoo?



# Position and Direction Answers

- 1. Forest
- 2. Bridge
- 3. Beach
- 4. Shop
- 5. Windmill
- 6. Pond
- 7. School
- 8. Tent



# Position and Direction Challenge Cards

















Position and Direction - Question 8

# Turn the arrow:

- a quarter turn clockwise
- a quarter turn clockwise
- a three-quarter turn anticlockwise

What is the arrow pointing to?

# Position and Direction Answers

- 1. Hat
- 2. Bow tie
- 3. Boot
- 4. Glove
- 5. Ring
- 6. Sock
- 7. Umbrella
- 8. Bag