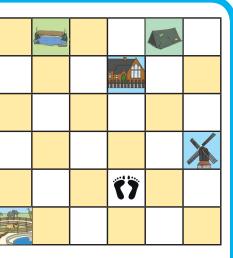

# Move:

- Forwards 1.
- Turn right.
- Forwards 2.
- Turn right.
- Forwards 2.

Can you direct yourself from the castle to the shop?

Position and Direction - Question 2

# Move:

- Forwards 1.
- Turn left.
- Forwards 2.
- Turn right.
- Forwards 1.

Where will you finish?

Can you direct yourself from the beach to the forest?

Position and Direction - Question 3

# Move:

- · Backwards 4.
- Turn left.
- Forwards 5.
- Turn right.
- Forwards 1.

Where will you finish?

Can you direct yourself from the

bridge to the castle tower?

Position and Direction - Question 4

# Move:

- · Backwards 1
- Turn left.
- Forwards 2.
- Turn right.
- Forwards 2.
- Turn right.
- Forwards 1.

Where will you finish?

Can you direct yourself from the

shop to the bridge?

Position and Direction - Question 5

# Move Ricky Robot:

- Forwards 1.
- Turn right.
- Fiorwards 4.
- Backwards 2.
- Turn left.
- Forwards 1.

Where will you finish?

Can you direct yourself from the zoo to the tent?

Position and Direction - Question 6

## Move:

- Turn left.
- Forwards 3.
- Turn right.
- Forwards 5.
- Turn left.
- Forwards 1.

Where will you finish?
Can you direct yourself from the windmill to the school?

Position and Direction - Question 7

# Move:

- · Backwards 1.
- Turn left.
- Forwards 2.
- Turn right.
- Forwards 4.
- Turn right.
- Forwards 2.

Where will you finish?
Can you direct yourself from the pond to the zoo?

Position and Direction - Question 8

# Move:

- Backwards 4.
- Turn right.
- Forwards 2.
- Turn left.
- Forwards 2.

Where will you finish?

Can you direct yourself from the

tent to the zoo?