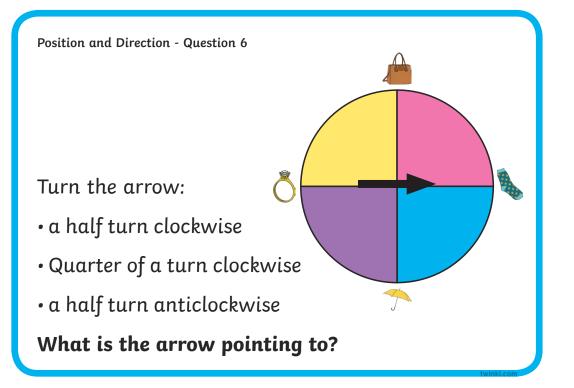

# Move Ricky Robot:

- Forwards 1.
- Turn right.
- Fiorwards 4.
- Backwards 2.
- Turn left.
- Forwards 1.

Where will you finish?

Can you direct yourself from the zoo to the tent?

Position and Direction - Question 6