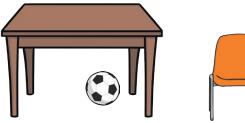

# Position and Direction Challenge Cards

Position and Direction

Describe what you can see, using the words below to help you.

Position and Direction

Describe what you can see, using the words below to help you.

above, back, below, beside, between, bottom, centre, close, far, front, inside, left, middle, near, next to, on top of, outside, right, underneath

Position and Direction

Describe what you can see, using the words below to help you.

next to, on top of, outside, right, underneath

above, back, below, beside, between, bottom, centre, close, far, front, inside, left, middle, near, next to, on top of, outside, right, underneath