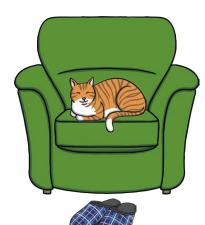

### Position and Direction

Describe what you can see, using the words below to help you.

above, back, below, beside, between, bottom, centre, close, far, front, inside, left, middle, near, next to, on top of, outside, right, underneath