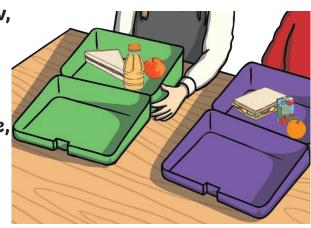

# Position and Direction Challenge Cards

Position and Direction

Describe what you can see, using the words below to help you.

Position and Direction

Describe what you can see, using the words below to help you.

above, back, below, beside, between, bottom, centre, close, far, front, inside, left, middle, near, next to, on top of, outside, right, underneath

Position and Direction

Describe what you can see, using the words below to help you.

next to, on top of, outside, right, underneath

above, back, below, beside, between, bottom, centre, close, far, front, inside, left, middle, near, next to, on top of, outside, right, underneath

### Position and Direction

Describe what you can see, using the words below to help you.

above, back, below, beside, between, bottom, centre, close, far, front, inside, left, middle, near, next to, on top of, outside, right, underneath

Position and Direction

Describe what you can see, using the words below to help you.

above, back, below, beside, between, bottom, centre, close, far, front, inside, left, middle, near, next to, on top of, outside, right, underneath

### Position and Direction

Describe what you can see, using the words below to help you.

to help you.

above, back, below, beside, between, bottom, centre, close, far, front, inside, left, middle, near, next to, on top of, outside, right, underneath

# Position and Direction

Describe what you can see, using the words below to help you.

above, back, below, beside, between, bottom, centre, close, far, front, inside, left, middle, near, next to, on top of, outside, right, underneath