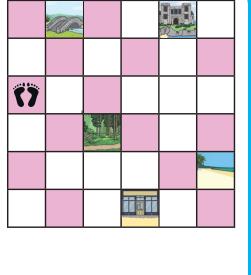

# Move Ricky Robot:

- Forwards 1.
- Turn right.
- Fiorwards 4.
- Backwards 2.
- Turn left.
- Forwards 1.

Where will you finish?

Can you direct yourself from the zoo to the tent?

Position and Direction - Question 6

## Move:

- Turn left.
- Forwards 3.
- Turn right.
- Forwards 5.
- Turn left.
- Forwards 1.

Where will you finish?
Can you direct yourself from the windmill to the school?

Position and Direction - Question 7