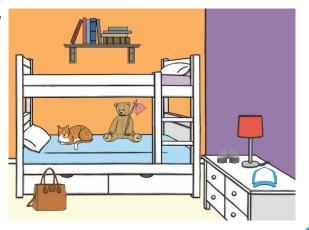

# Position and Direction Challenge Cards

Position and Direction

Describe what you can see, using the words below to help you.

Position and Direction

Describe what you can see, using the words below to help you.

above, back, below, beside, between, bottom, centre, close, far, front, inside, left, middle, near, next to, on top of, outside, right, underneath

Position and Direction

Describe what you can see, using the words below to help you.

next to, on top of, outside, right, underneath

above, back, below, beside, between, bottom, centre, close, far, front, inside, left, middle, near, next to, on top of, outside, right, underneath

### Position and Direction

Describe what you can see, using the words below to help you.

above, back, below, beside, between, bottom, centre, close, far, front, inside, left, middle, near, next to, on top of, outside, right, underneath

Position and Direction

Describe what you can see, using the words below to help you.

above, back, below, beside, between, bottom, centre, close, far, front, inside, left, middle, near, next to, on top of, outside, right, underneath

### Position and Direction

Describe what you can see, using the words below to help you.

to help you.

above, back, below, beside, between, bottom, centre, close, far, front, inside, left, middle, near, next to, on top of, outside, right, underneath

# Position and Direction

Describe what you can see, using the words below to help you.

above, back, below, beside, between, bottom, centre, close, far, front, inside, left, middle, near, next to, on top of, outside, right, underneath