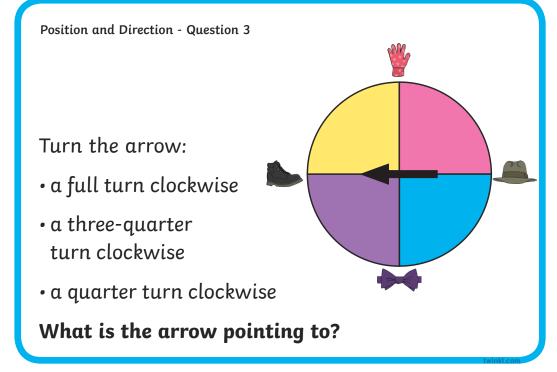

# Turn the arrow:

- a quarter turn clockwise
- a quarter turn clockwise
- a three-quarter turn anticlockwise

What is the arrow pointing to?