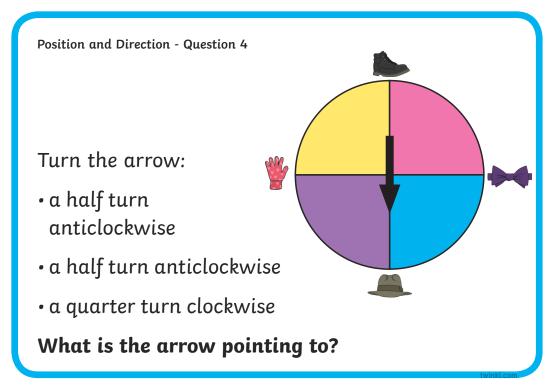

# Turn the arrow:

- a quarter turn clockwise
- a quarter turn clockwise
- a three-quarter turn anticlockwise

What is the arrow pointing to?