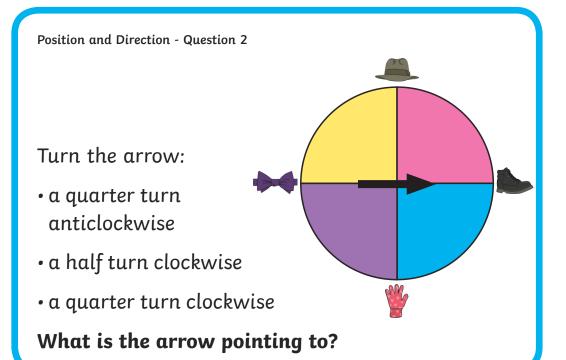

# Turn the arrow:

- a quarter turn clockwise
- a quarter turn clockwise
- a three-quarter turn anticlockwise

What is the arrow pointing to?