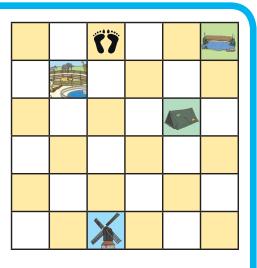

# Move:

- Forwards 1.
- Turn right.
- Forwards 2.
- Turn right.
- Forwards 2.

Can you direct yourself from the castle to the shop?

Position and Direction - Question 2

# Move:

- Forwards 1.
- Turn left.
- Forwards 2.
- Turn right.
- Forwards 1.

Where will you finish?

Can you direct yourself from the beach to the forest?

Position and Direction - Question 3

# Move:

- · Backwards 4.
- Turn left.
- Forwards 5.
- Turn right.
- Forwards 1.

Where will you finish?

Can you direct yourself from the

bridge to the castle tower?

Position and Direction - Question 4

# Move:

- · Backwards 1
- Turn left.
- Forwards 2.
- Turn right.
- Forwards 2.
- Turn right.
- Forwards 1.

Where will you finish?

Can you direct yourself from the

shop to the bridge?

Position and Direction - Question 5

# Move Ricky Robot:

- Forwards 1.
- Turn right.
- Fiorwards 4.
- Backwards 2.
- Turn left.
- Forwards 1.

Where will you finish?

Can you direct yourself from the zoo to the tent?

Position and Direction - Question 6

## Move:

- Turn left.
- Forwards 3.
- Turn right.
- Forwards 5.
- Turn left.
- Forwards 1.

Where will you finish?
Can you direct yourself from the windmill to the school?

Position and Direction - Question 7

# Move:

- · Backwards 1.
- Turn left.
- Forwards 2.
- Turn right.
- Forwards 4.
- Turn right.
- Forwards 2.

Where will you finish?
Can you direct yourself from the pond to the zoo?

Position and Direction - Question 8

# Move:

- Backwards 4.
- Turn right.
- Forwards 2.
- Turn left.
- Forwards 2.

Where will you finish?

Can you direct yourself from the

tent to the zoo?