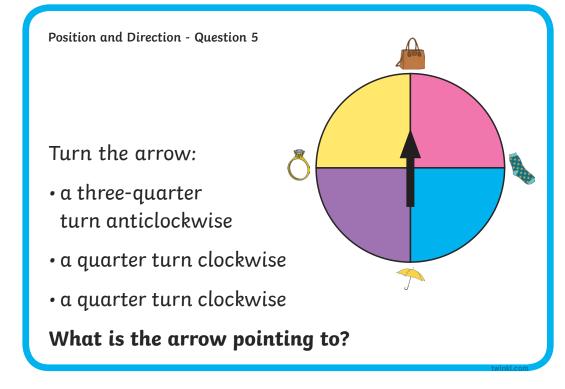

# Turn the arrow:

- a quarter turn clockwise
- a quarter turn clockwise
- a three-quarter turn anticlockwise

What is the arrow pointing to?