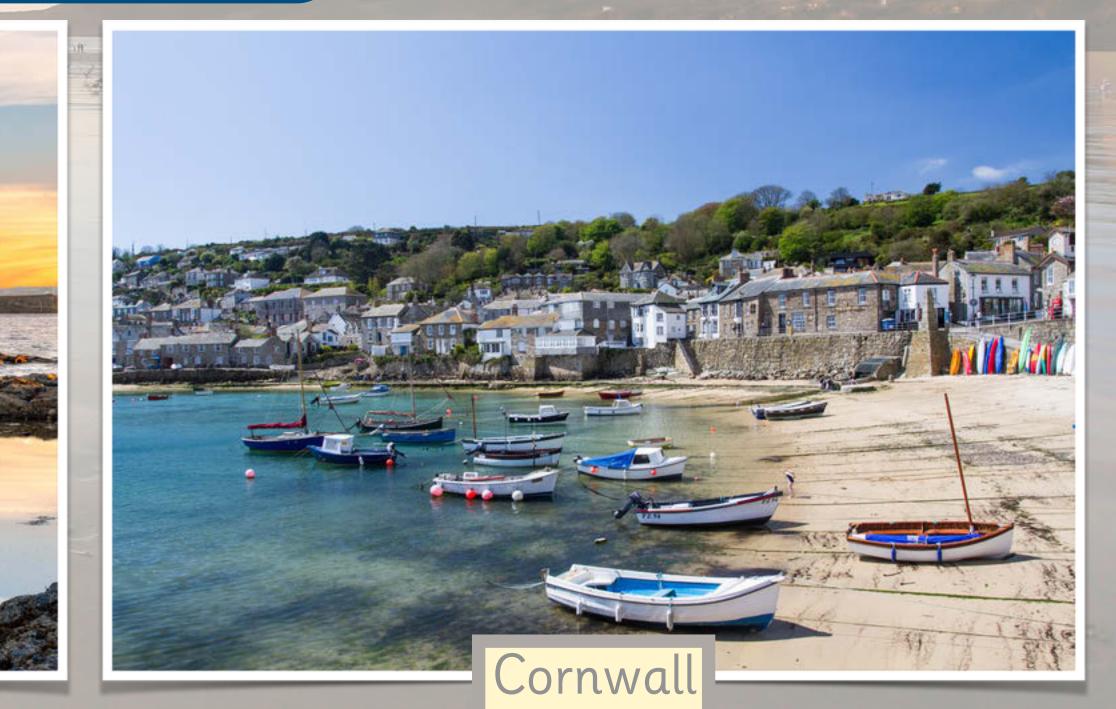

s will you find?

> Click here when you are ready to go to the plenary.



























This is Aberdeen in Scotland. Have you been here? What can you see in the pictures?







This is Ramasaig Bay on the Isle of Skye in Scotland. Have you been here? What can you see in the pictures?







www.planbee.com

This is Holyhead in Wales. Have you been here? What can you see in the pictures?









This is Tenby in Wales. Have you been here? What can you see in the pictures?

Tenby

and the is creating









This is the Giant's Causeway in Northern Ireland. Have you been here? What can you see in the pictures?

Giant's Causeway







### Plenary

0

Back

Õ

# What is the same and what is different in the pictures?

Cornwall

## What human and physical features can you see?