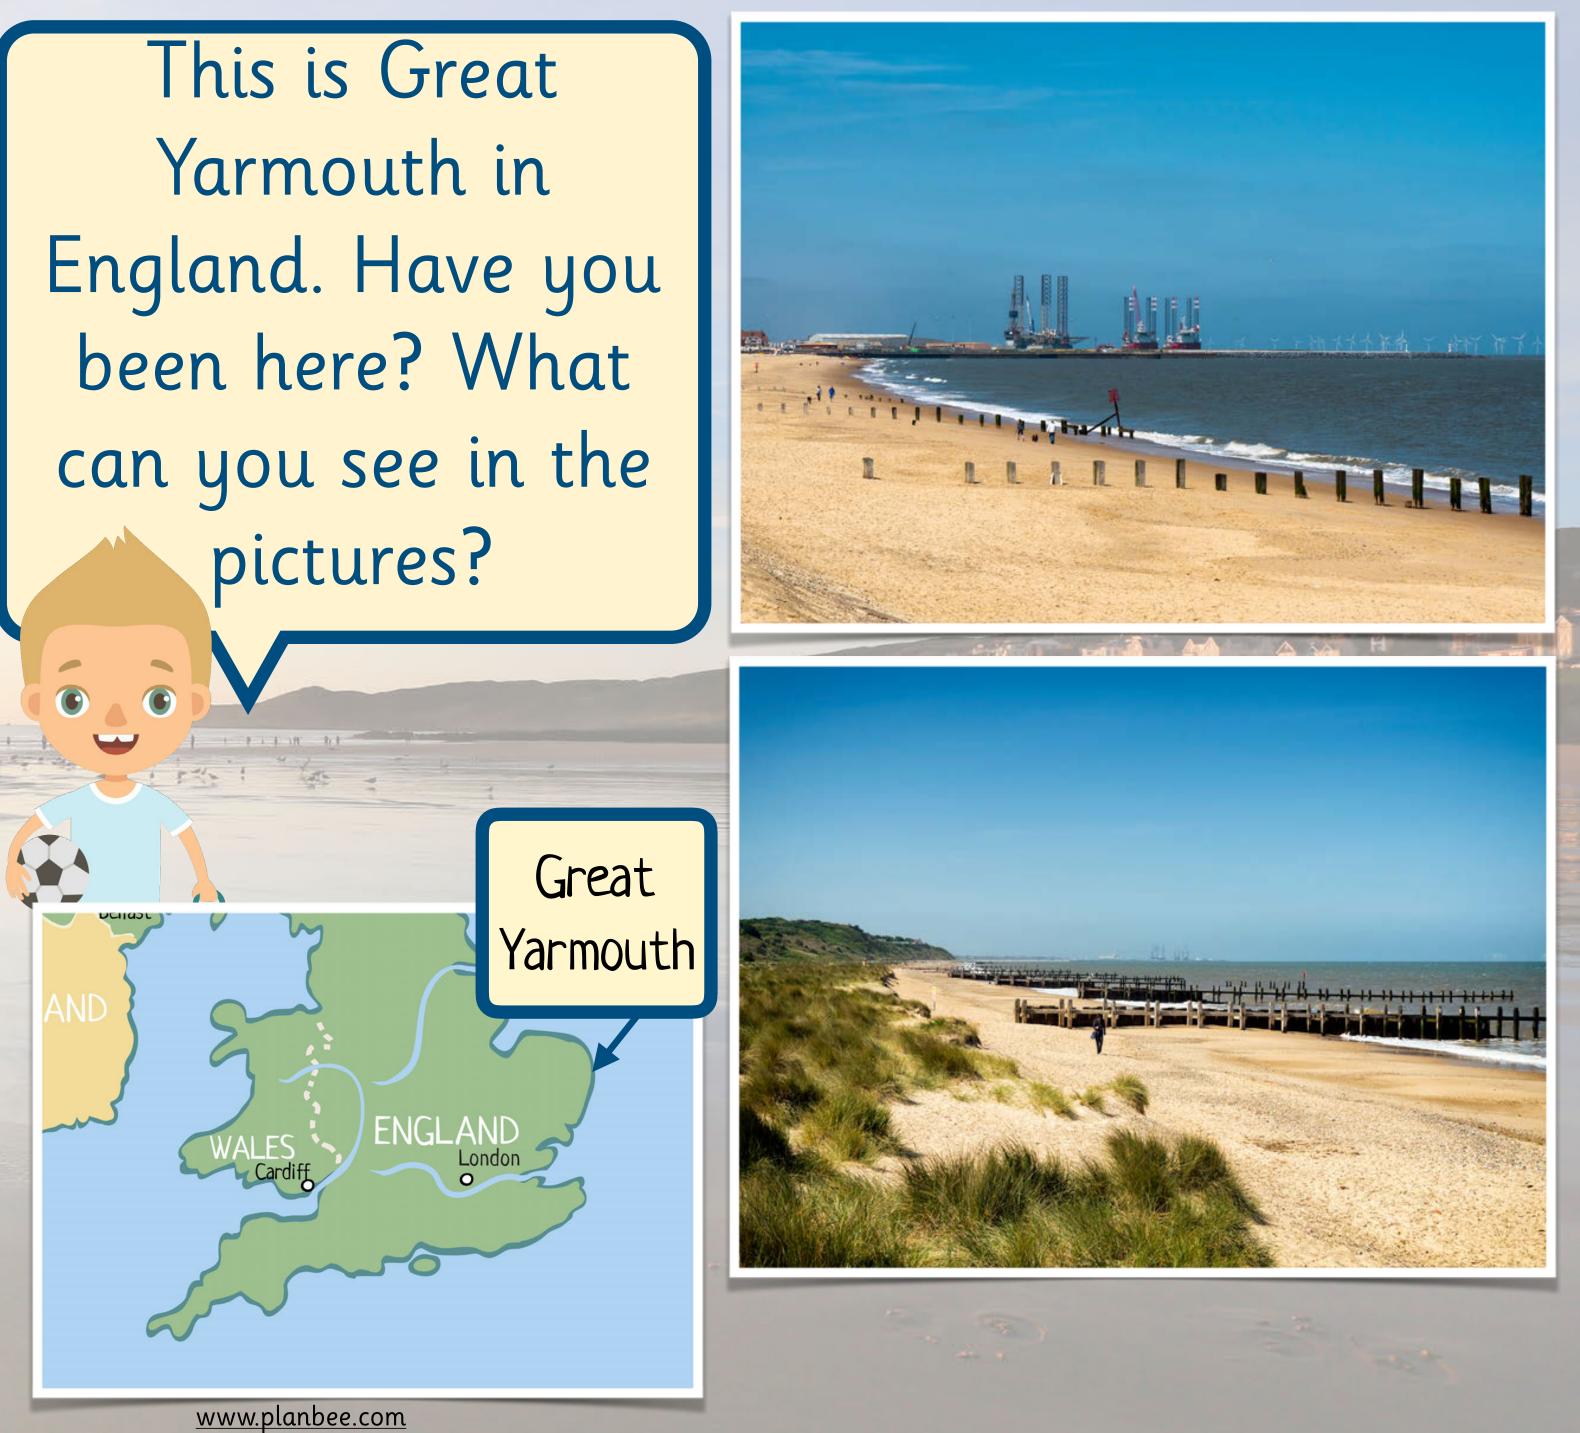

# Human features are things that don't occur naturally, such as roads, shops and harbours.

www.planbee.com

Back

Yarmouth

Click on the beach you'd like to take a closer look at. How many physical and human features will you find?