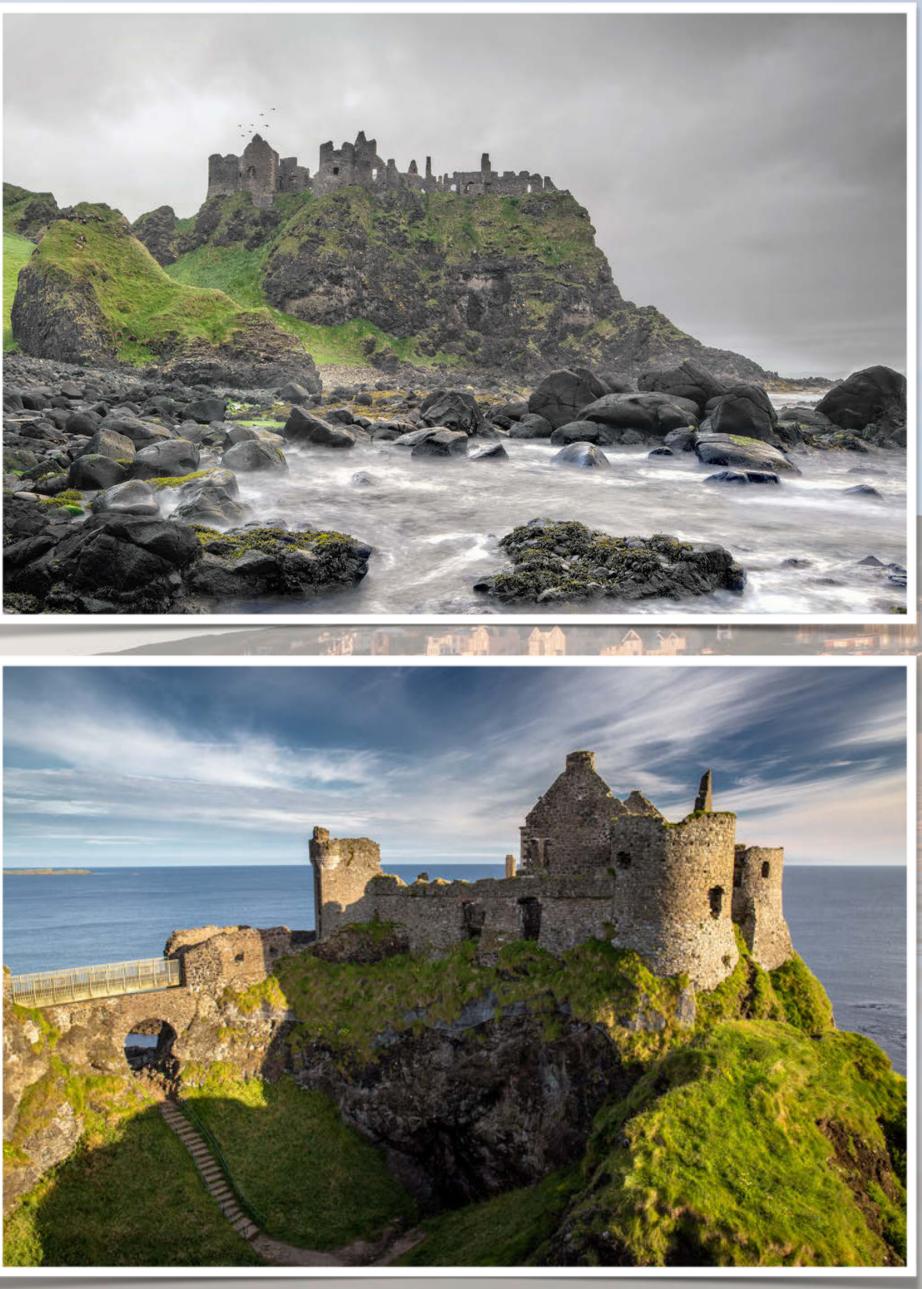

www.planbee.com

This is Holyhead in Wales. Have you been here? What can you see in the pictures?

This is Tenby in Wales. Have you been here? What can you see in the pictures?

Tenby

and the is creating

This is the Giant's Causeway in Northern Ireland. Have you been here? What can you see in the pictures?

Giant's Causeway