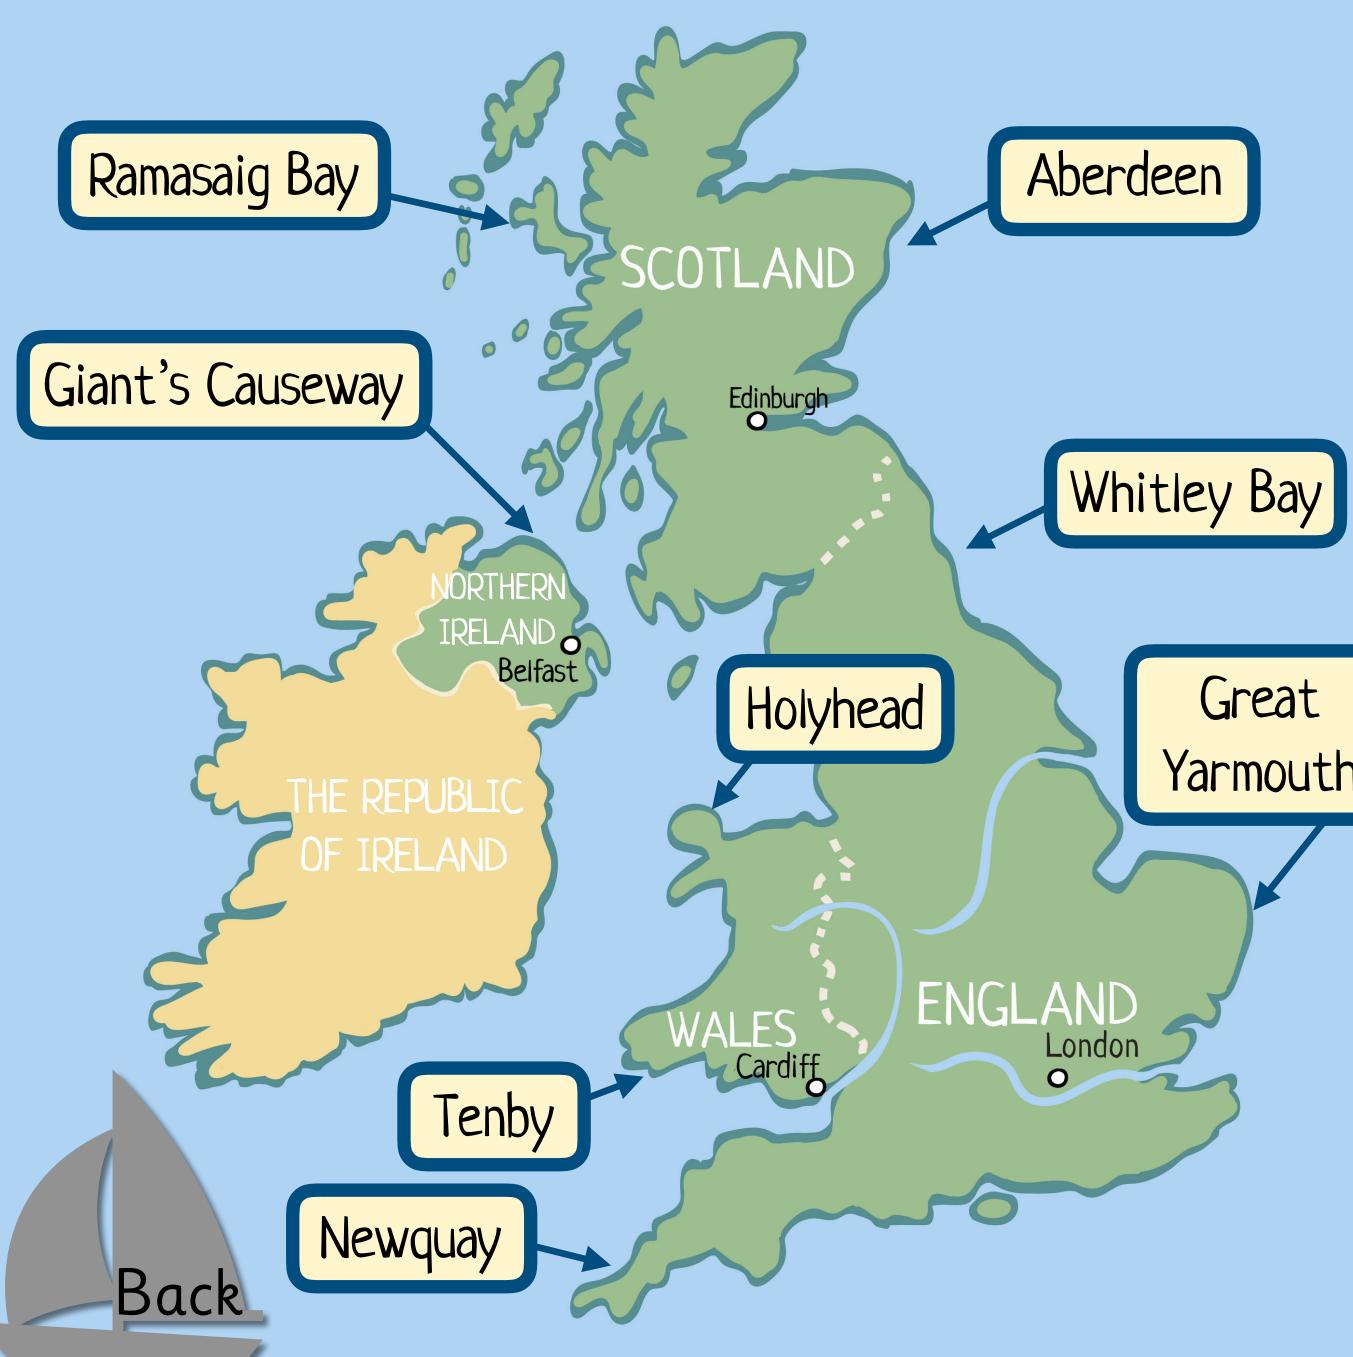

# Human features are things that don't occur naturally, such as roads, shops and harbours.

www.planbee.com

Back

Yarmouth

Click on the beach you'd like to take a closer look at. How many physical and human features will you find?

> Click here when you are ready to go to the plenary.

This is Aberdeen in Scotland. Have you been here? What can you see in the pictures?

This is Ramasaig Bay on the Isle of Skye in Scotland. Have you been here? What can you see in the pictures?

www.planbee.com

This is Holyhead in Wales. Have you been here? What can you see in the pictures?

This is Tenby in Wales. Have you been here? What can you see in the pictures?

Tenby

and the is creating

This is the Giant's Causeway in Northern Ireland. Have you been here? What can you see in the pictures?

Giant's Causeway