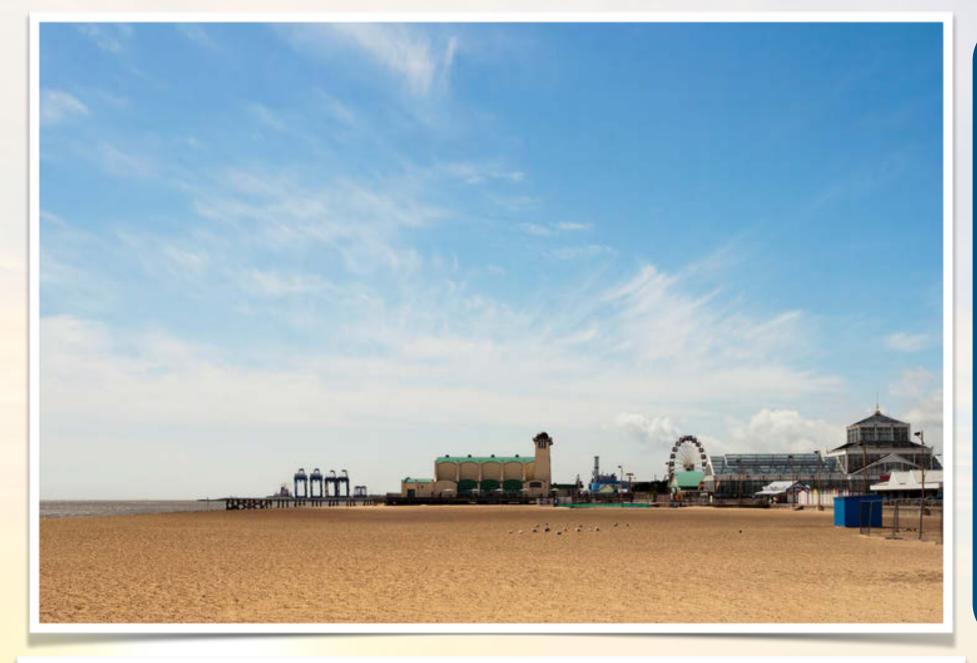

# Human features are things that don't occur naturally, such as roads, shops and harbours.

www.planbee.com

Back

Yarmouth

Click on the beach you'd like to take a closer look at. How many physical and human features will you find?