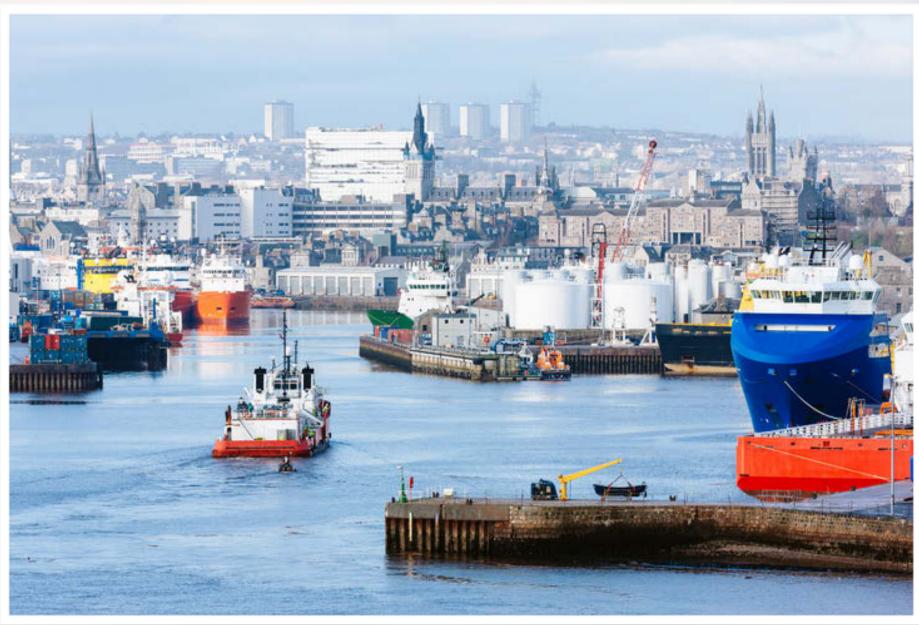

> Click here when you are ready to go to the plenary.

This is Aberdeen in Scotland. Have you been here? What can you see in the pictures?

This is Ramasaig Bay on the Isle of Skye in Scotland. Have you been here? What can you see in the pictures?