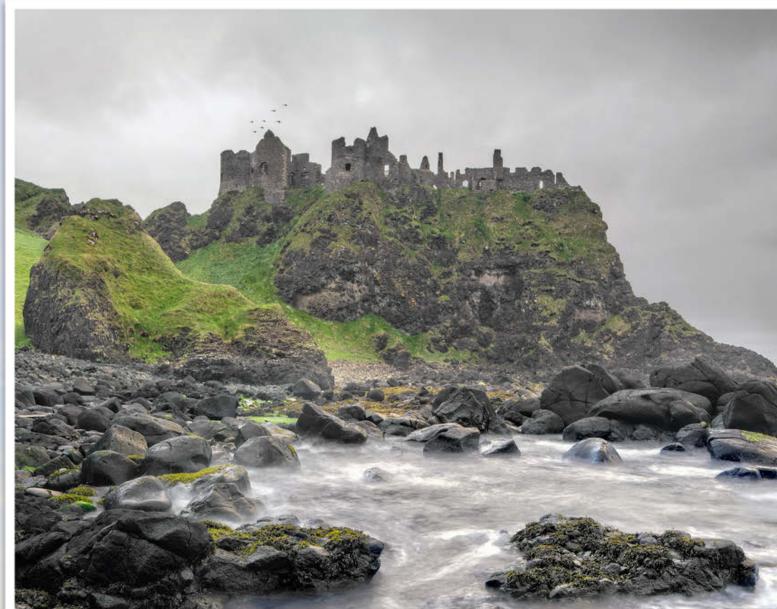

www.planbee.com

This is Holyhead in Wales. Have you been here? What can you see in the pictures?

This is Tenby in Wales. Have you been here? What can you see in the pictures?

Tenby

and the is creating

This is the Giant's Causeway in Northern Ireland. Have you been here? What can you see in the pictures?

Giant's Causeway