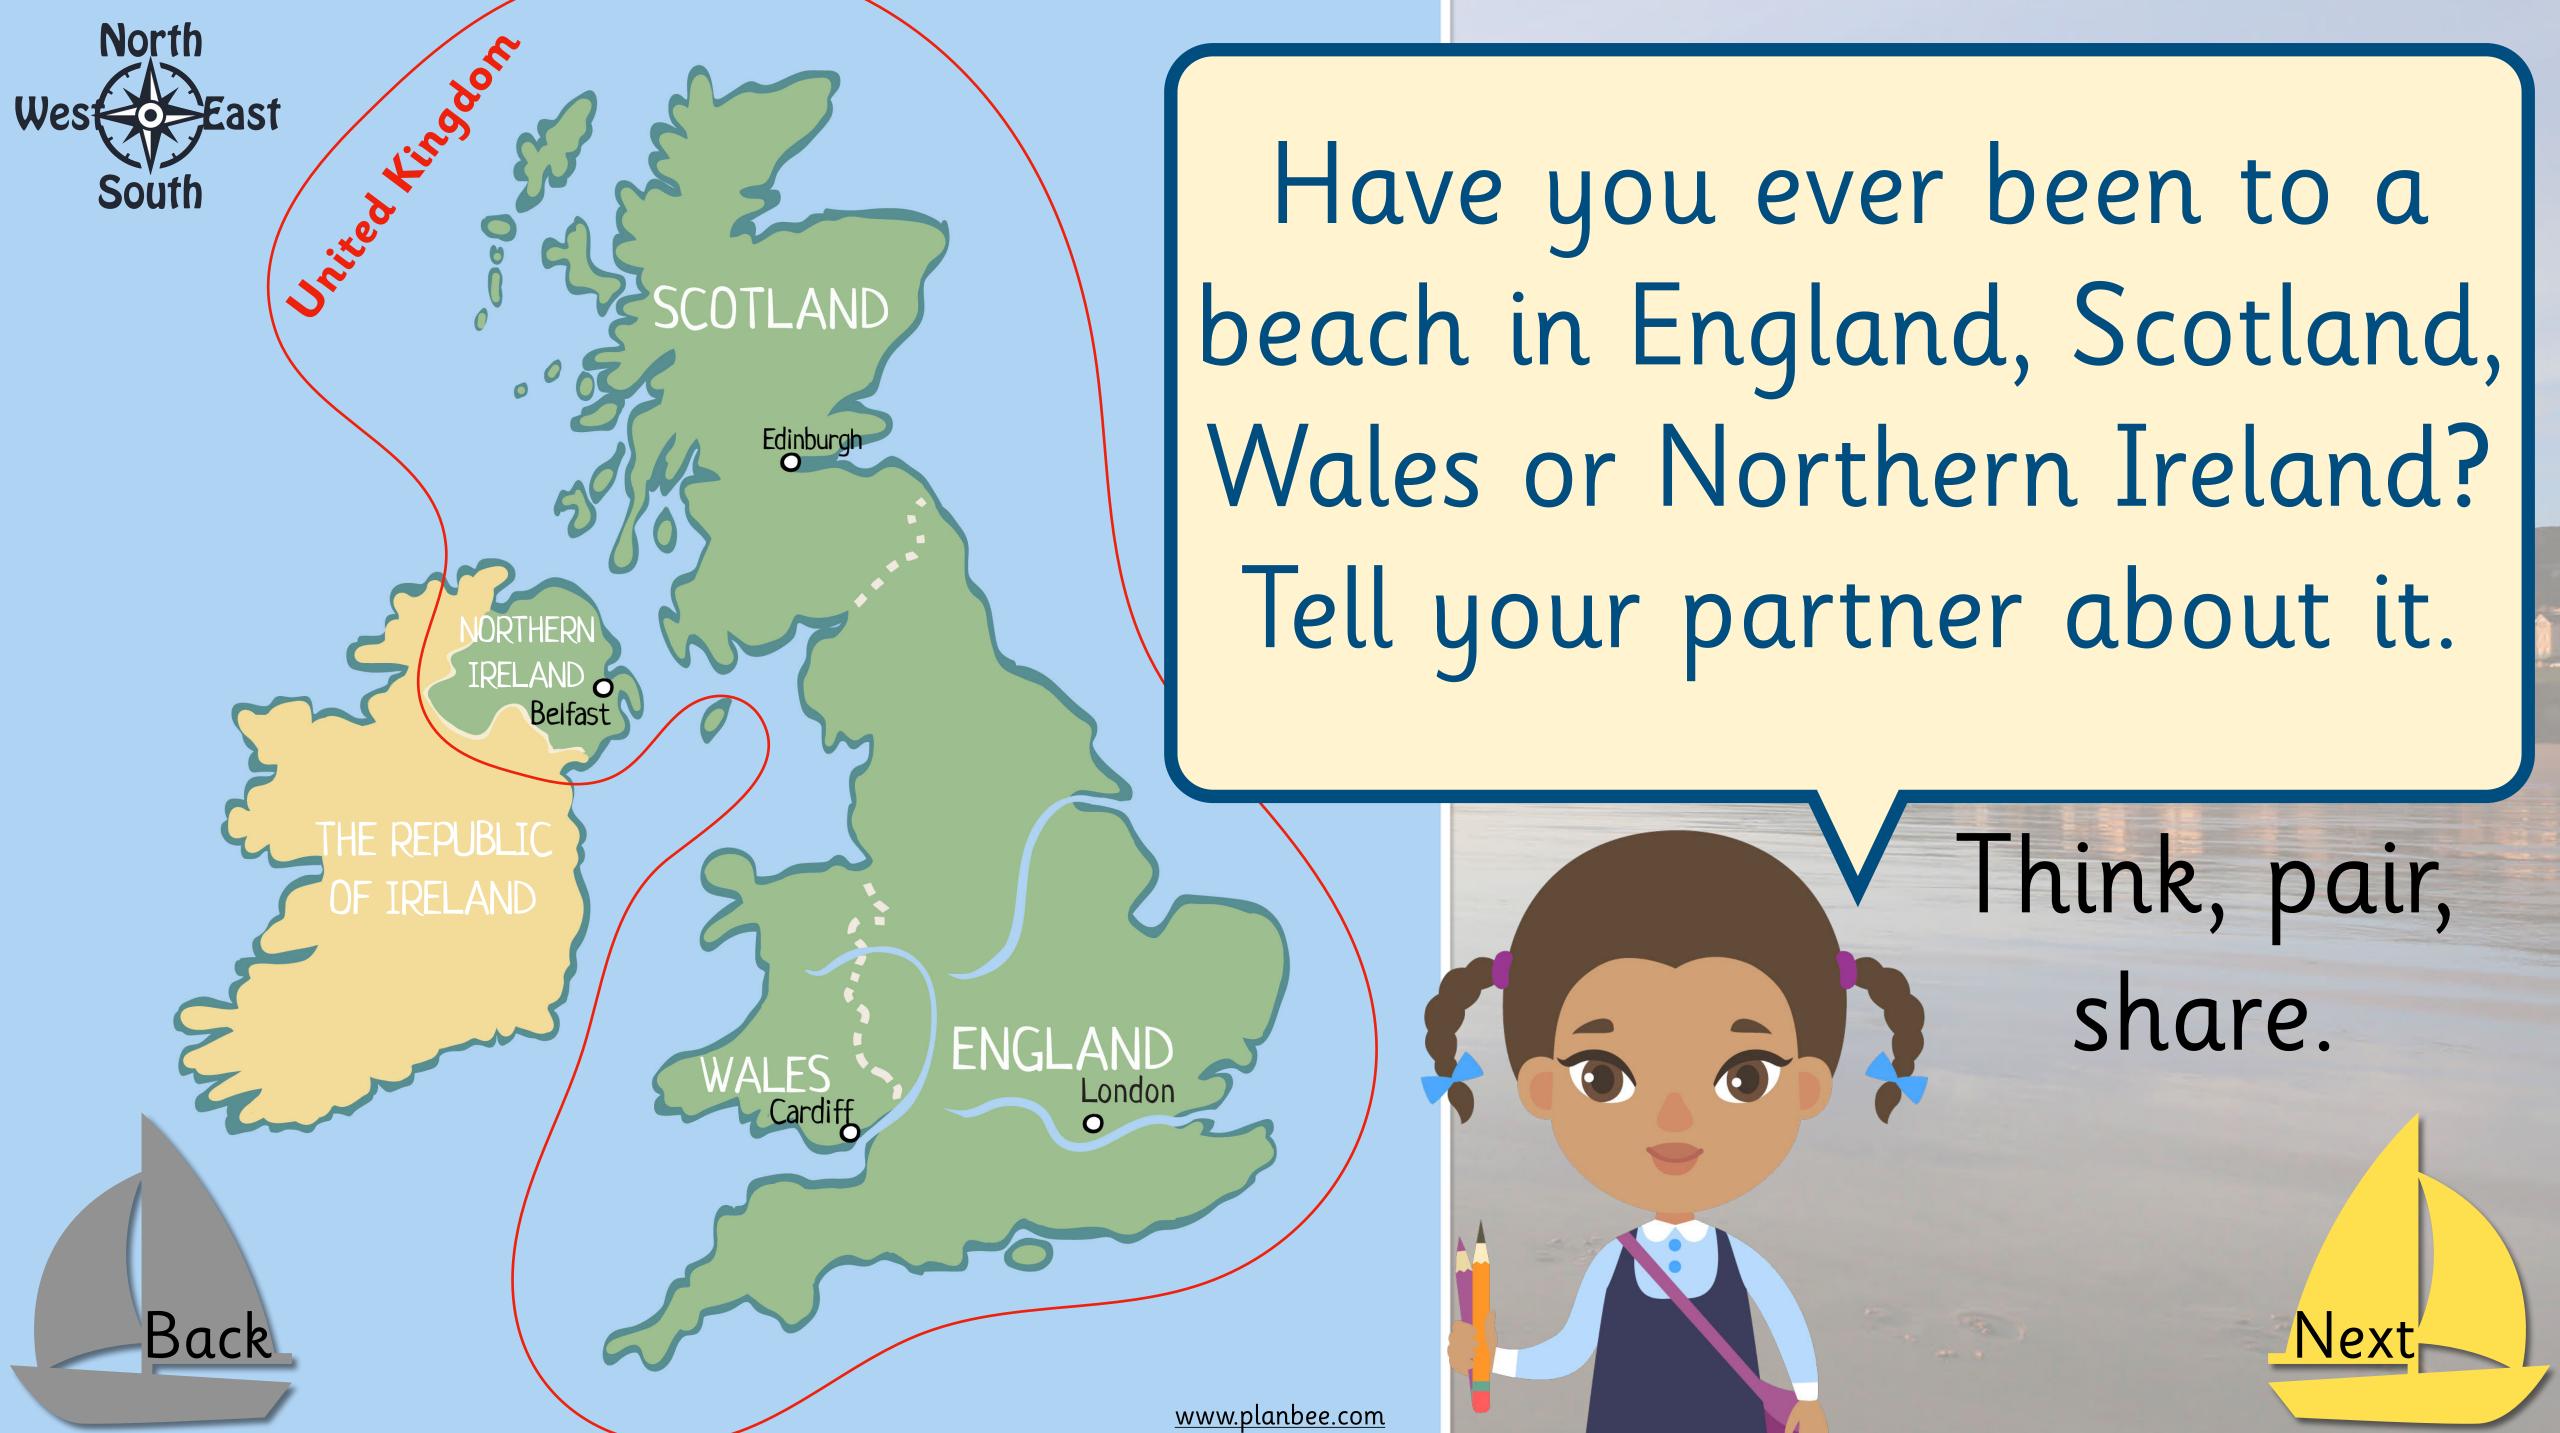

# The UK is in Europe. Which <u>countries</u> are in the UK?

# Think, pair, share.

www.planbee.com