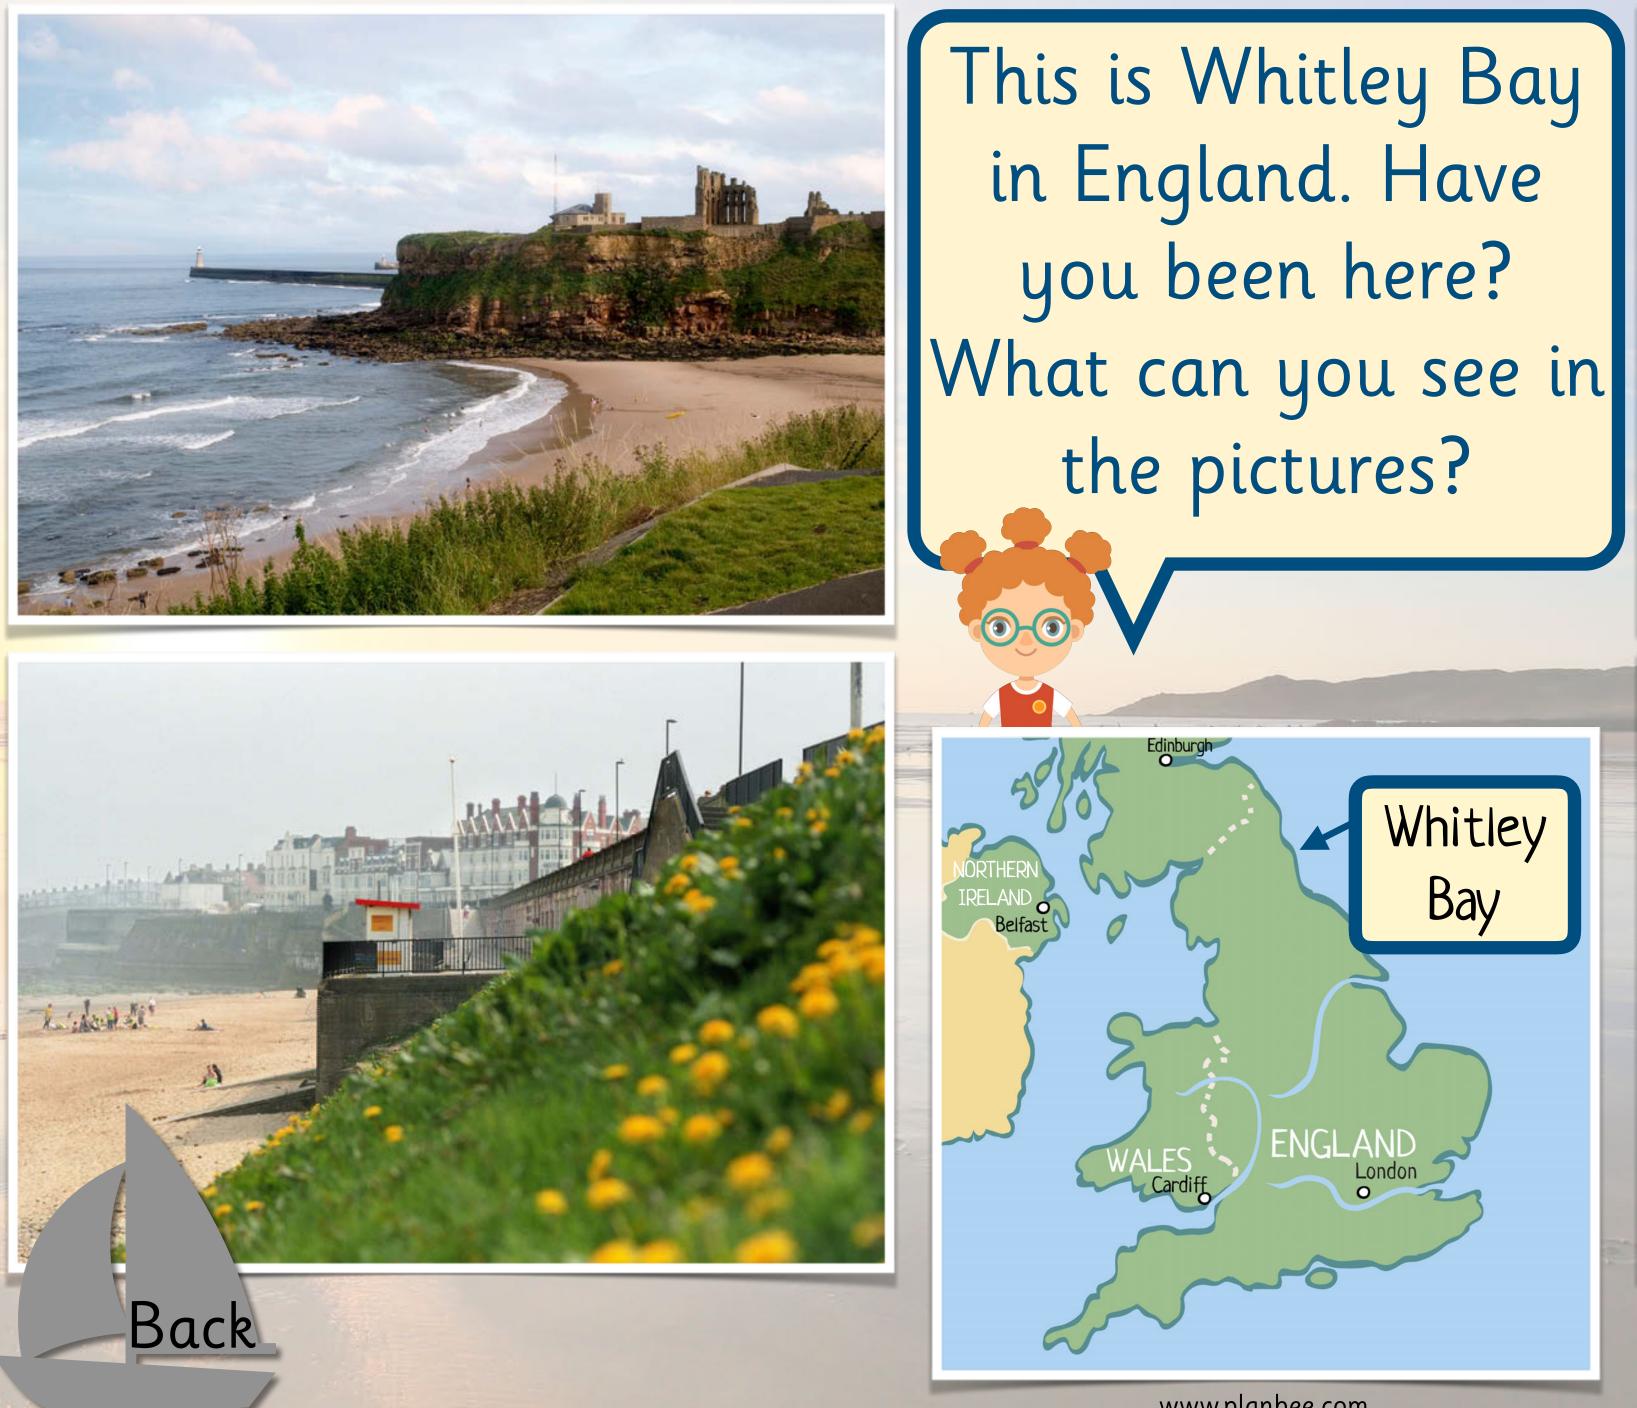

> Click here when you are ready to go to the plenary.

This is Aberdeen in Scotland. Have you been here? What can you see in the pictures?

This is Ramasaig Bay on the Isle of Skye in Scotland. Have you been here? What can you see in the pictures?