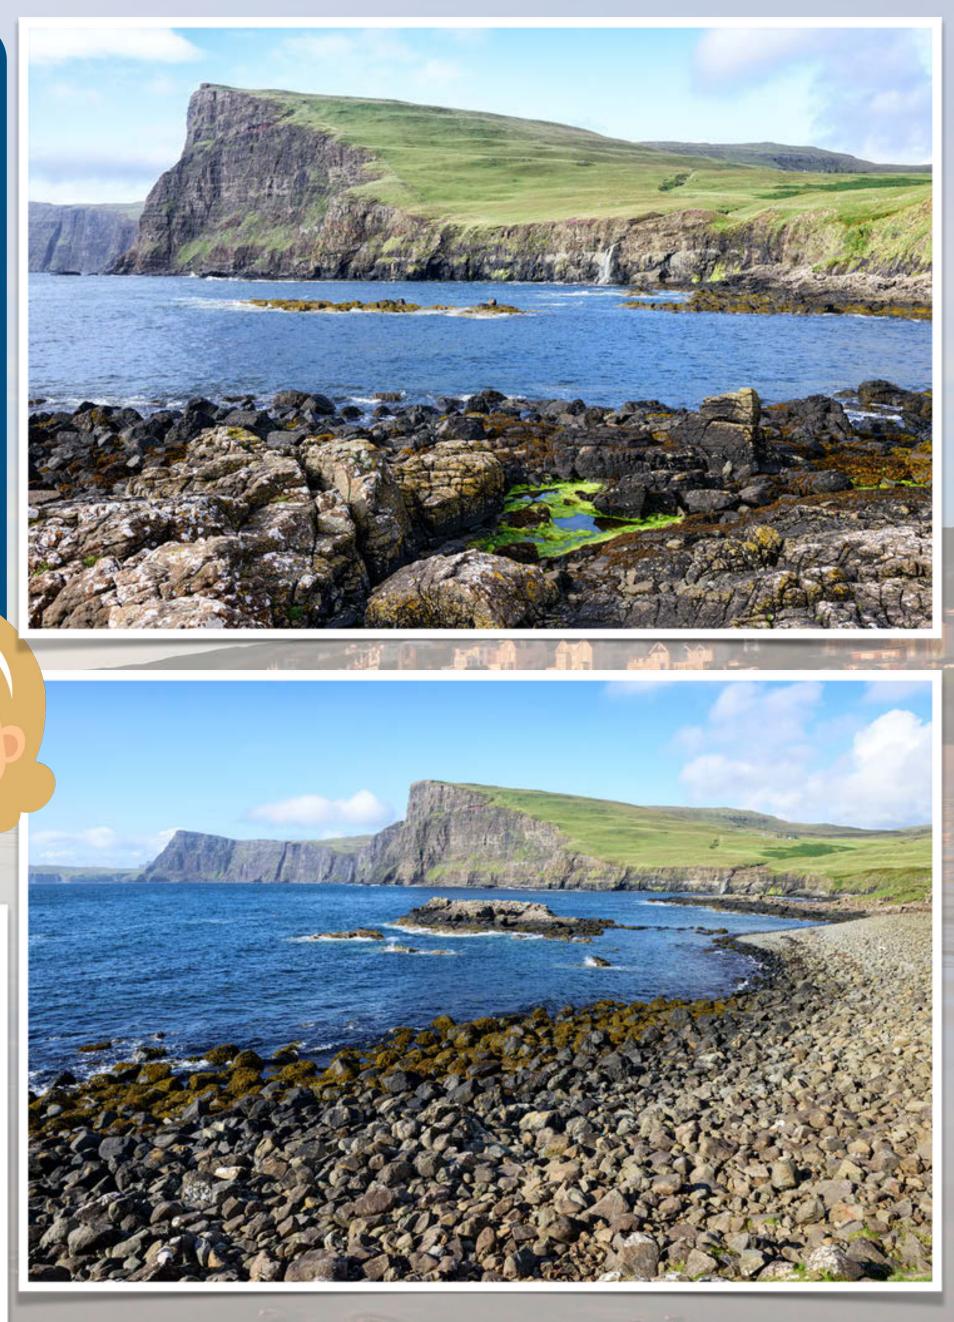

> Click here when you are ready to go to the plenary.

This is Aberdeen in Scotland. Have you been here? What can you see in the pictures?

This is Ramasaig Bay on the Isle of Skye in Scotland. Have you been here? What can you see in the pictures?