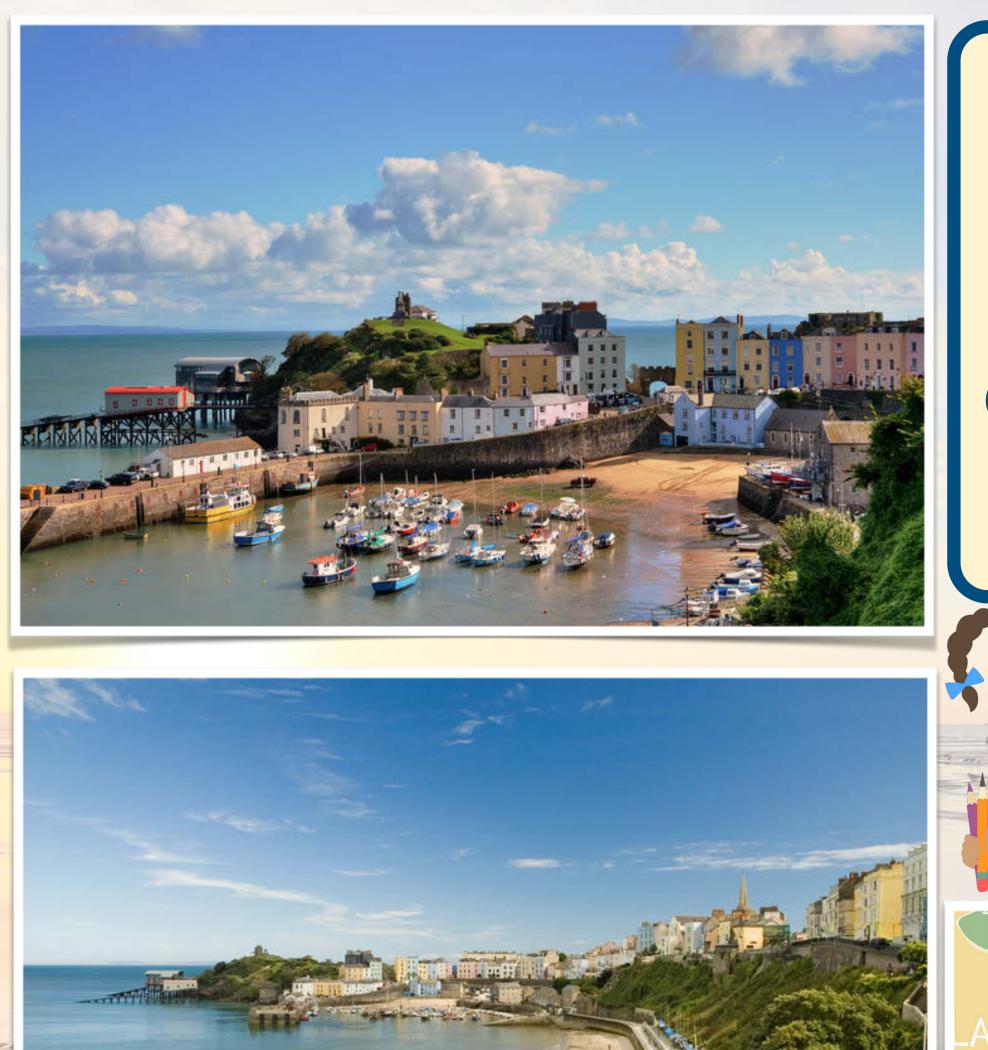

www.planbee.com

This is Holyhead in Wales. Have you been here? What can you see in the pictures?

This is Tenby in Wales. Have you been here? What can you see in the pictures?

Tenby

and the is creating

This is the Giant's Causeway in Northern Ireland. Have you been here? What can you see in the pictures?