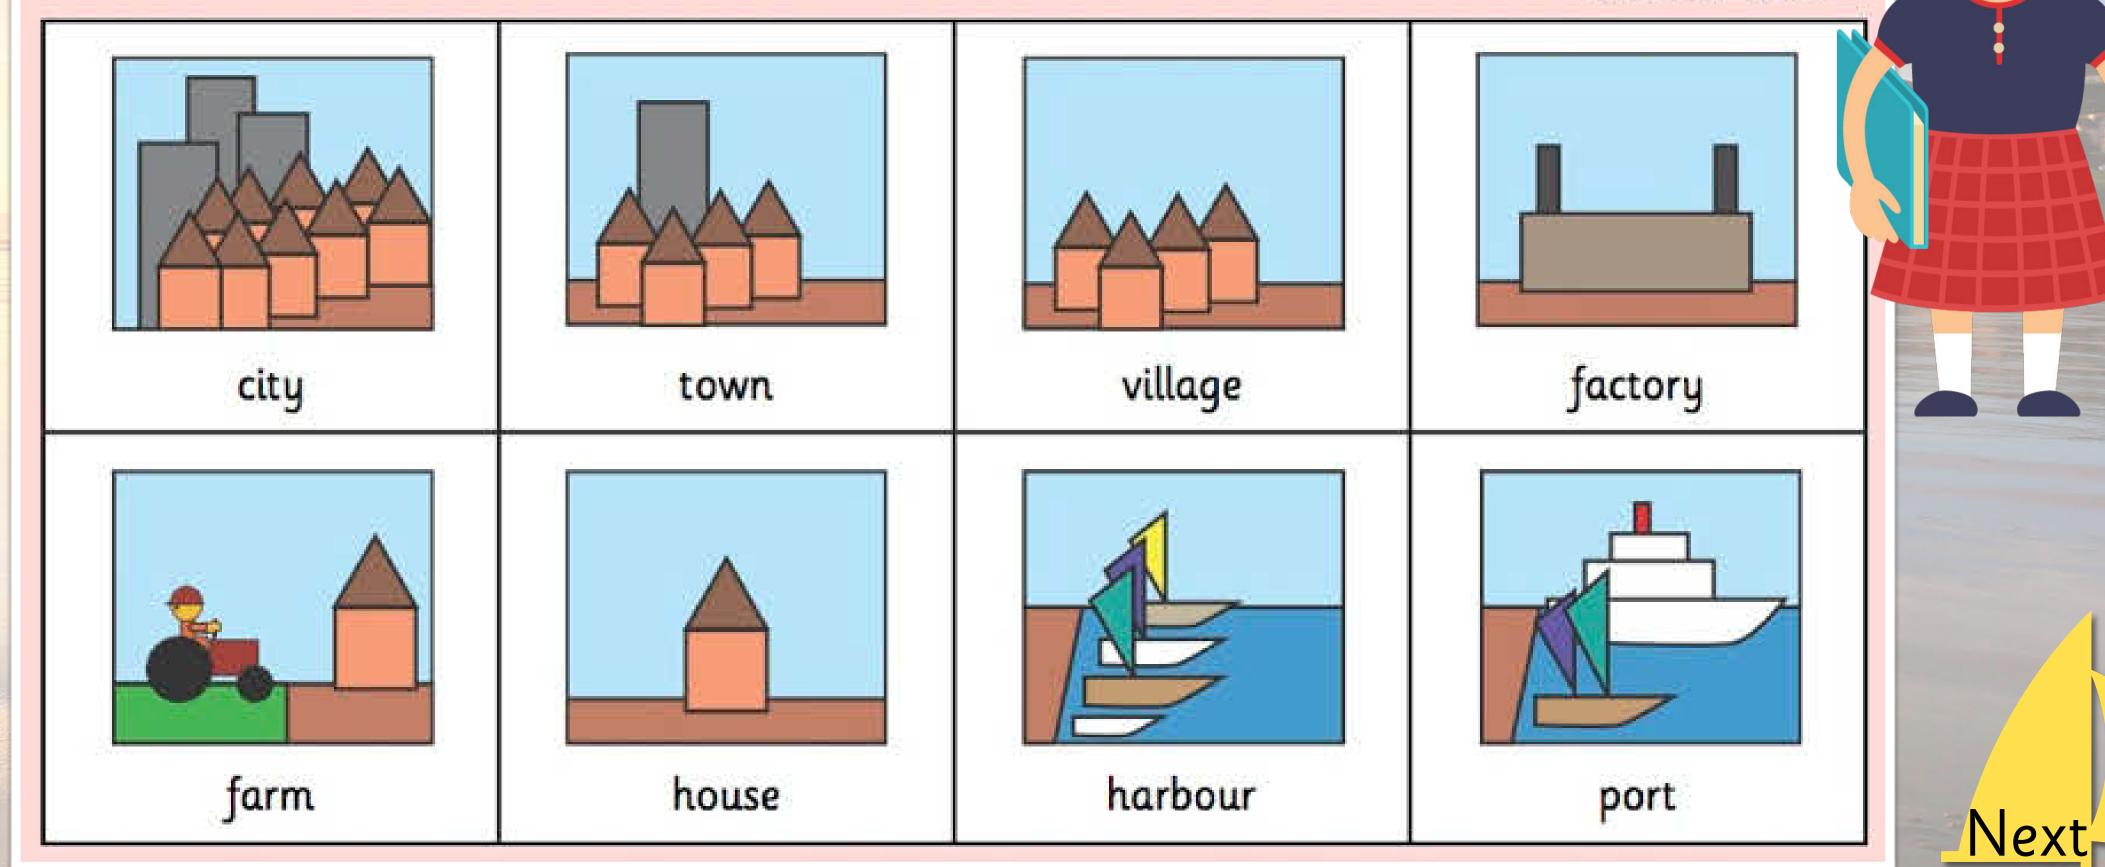

# Human features are things that don't occur naturally, such as roads, shops and harbours.

www.planbee.com

Back

Yarmouth

Click on the beach you'd like to take a closer look at. How many physical and human features will you find?