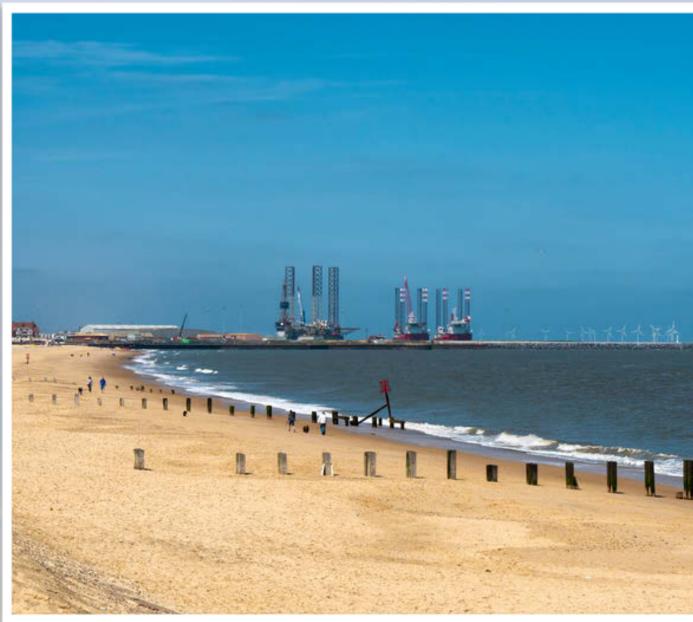

# Human features are things that don't occur naturally, such as roads, shops and harbours.

www.planbee.com

Back

Yarmouth

Click on the beach you'd like to take a closer look at. How many physical and human features will you find?