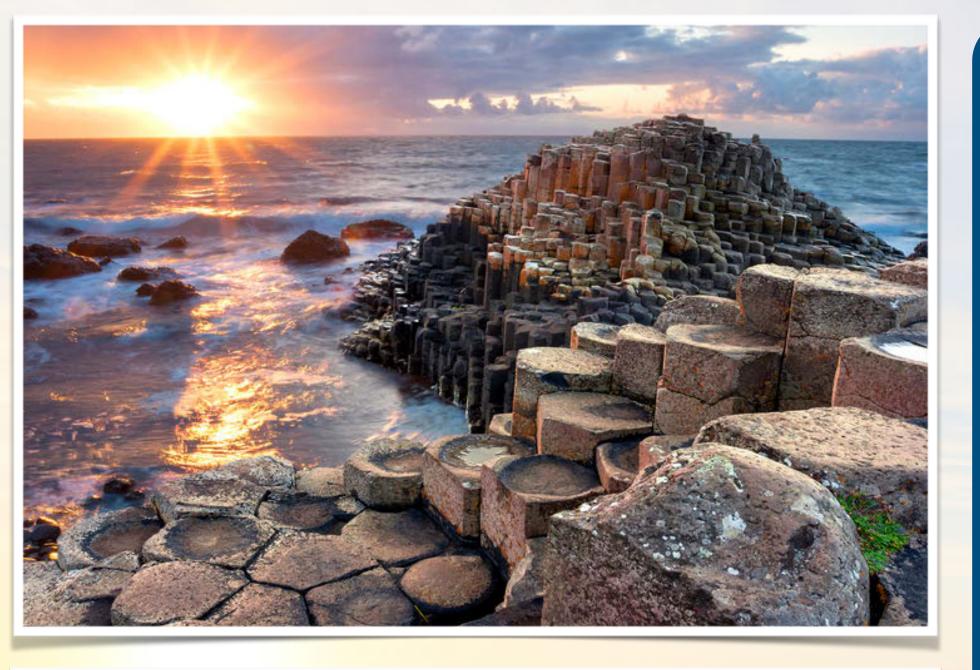

www.planbee.com

This is Holyhead in Wales. Have you been here? What can you see in the pictures?

This is Tenby in Wales. Have you been here? What can you see in the pictures?

Tenby

and the is creating

This is the Giant's Causeway in Northern Ireland. Have you been here? What can you see in the pictures?

Giant's Causeway