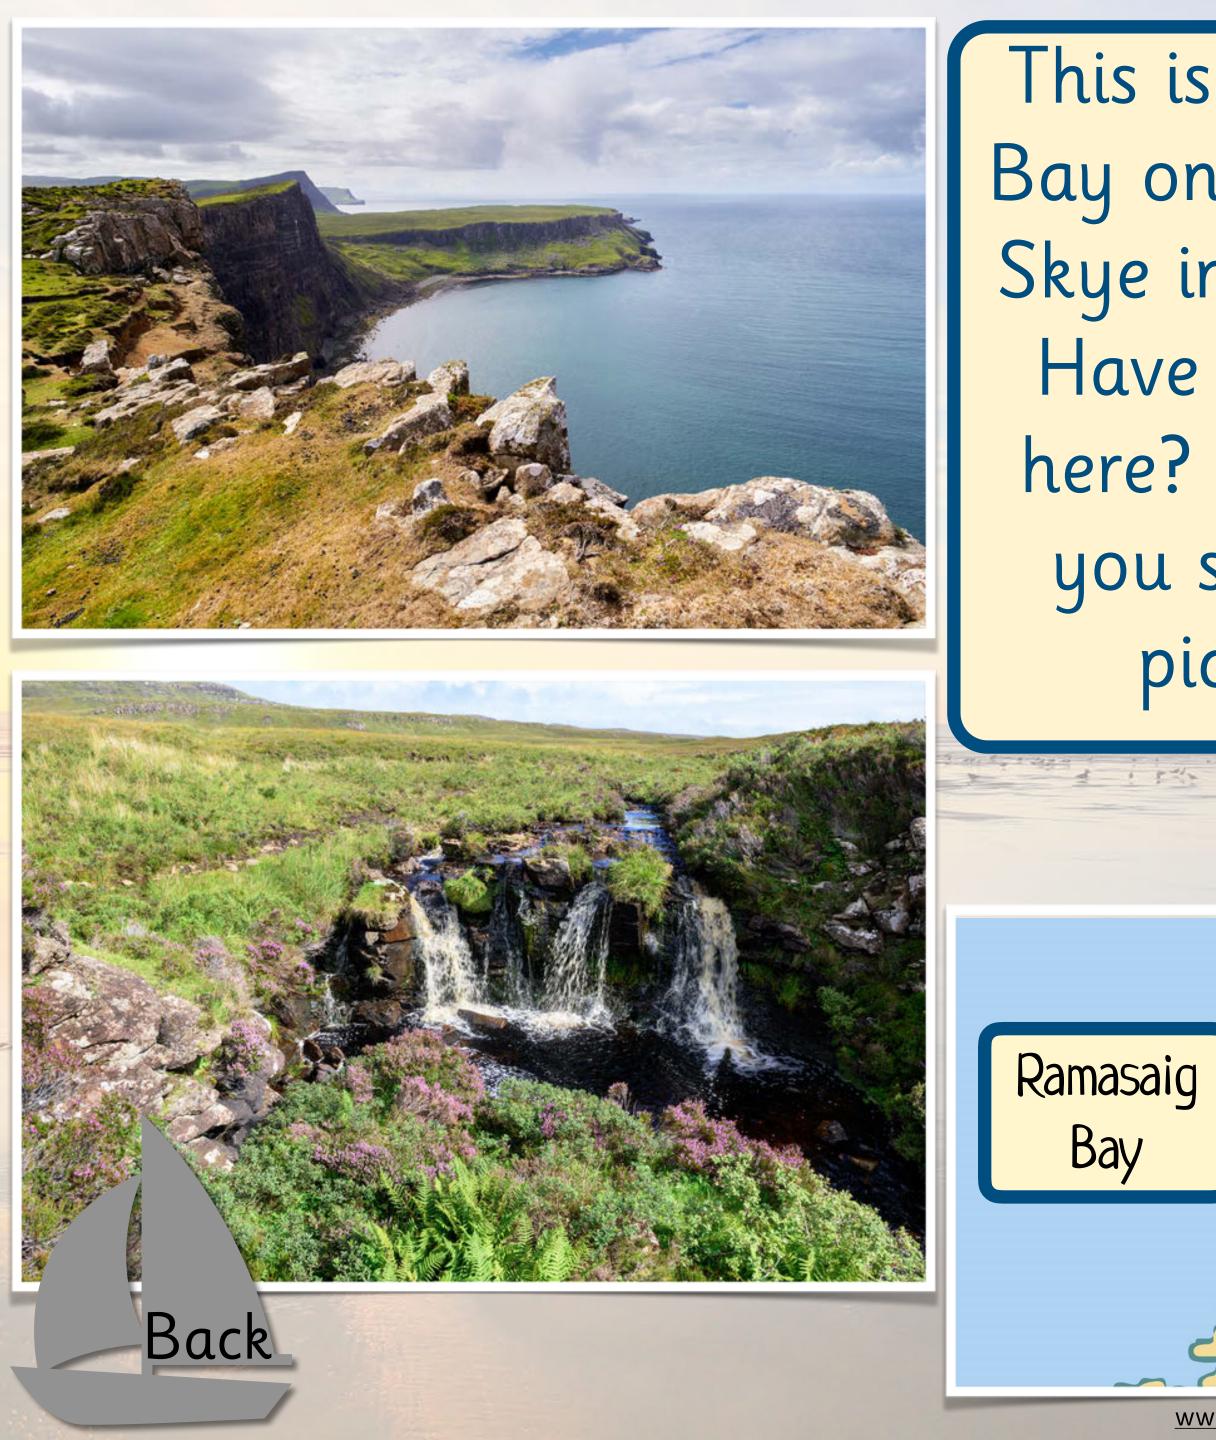

> Click here when you are ready to go to the plenary.

This is Aberdeen in Scotland. Have you been here? What can you see in the pictures?

This is Ramasaig Bay on the Isle of Skye in Scotland. Have you been here? What can you see in the pictures?