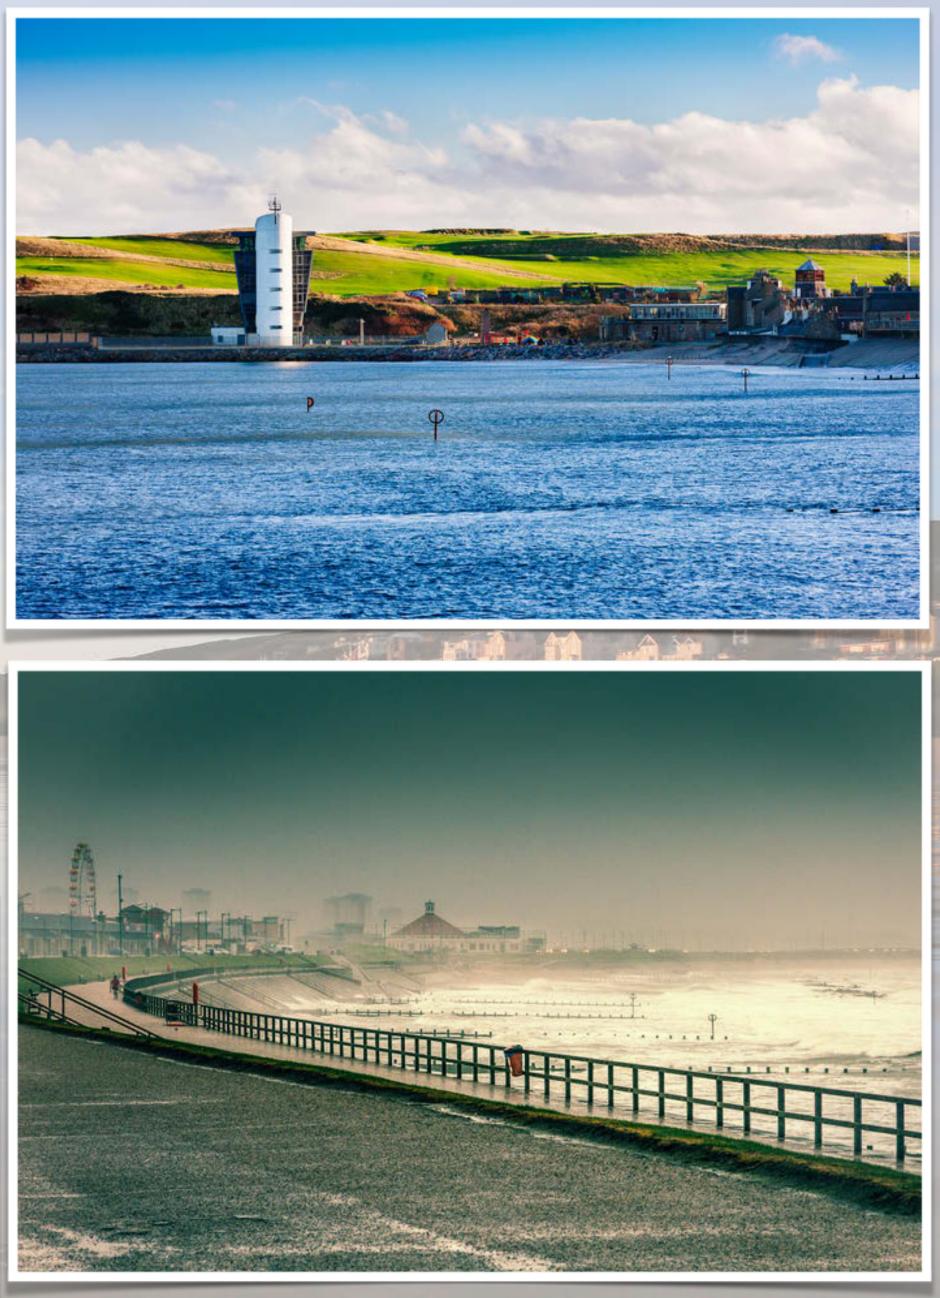

> Click here when you are ready to go to the plenary.

This is Aberdeen in Scotland. Have you been here? What can you see in the pictures?

This is Ramasaig Bay on the Isle of Skye in Scotland. Have you been here? What can you see in the pictures?