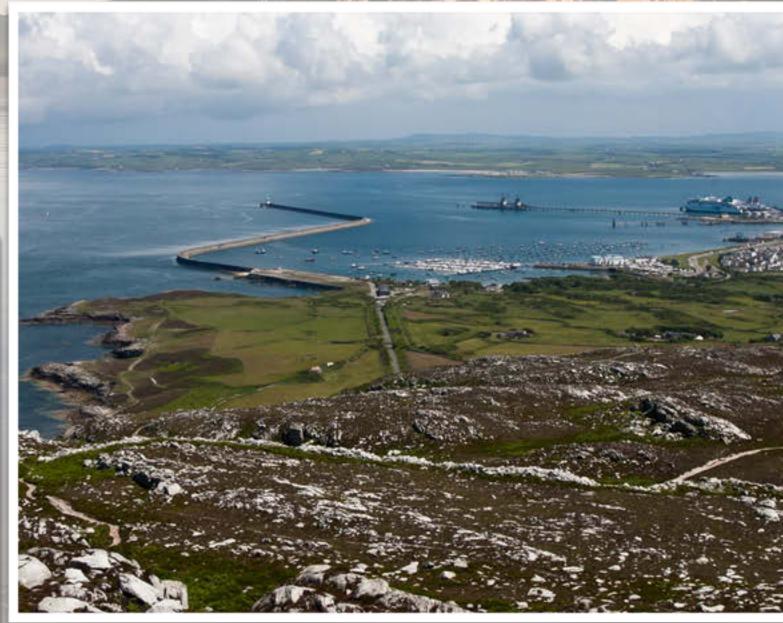

www.planbee.com

This is Holyhead in Wales. Have you been here? What can you see in the pictures?

This is Tenby in Wales. Have you been here? What can you see in the pictures?

Tenby

and the is creating

This is the Giant's Causeway in Northern Ireland. Have you been here? What can you see in the pictures?