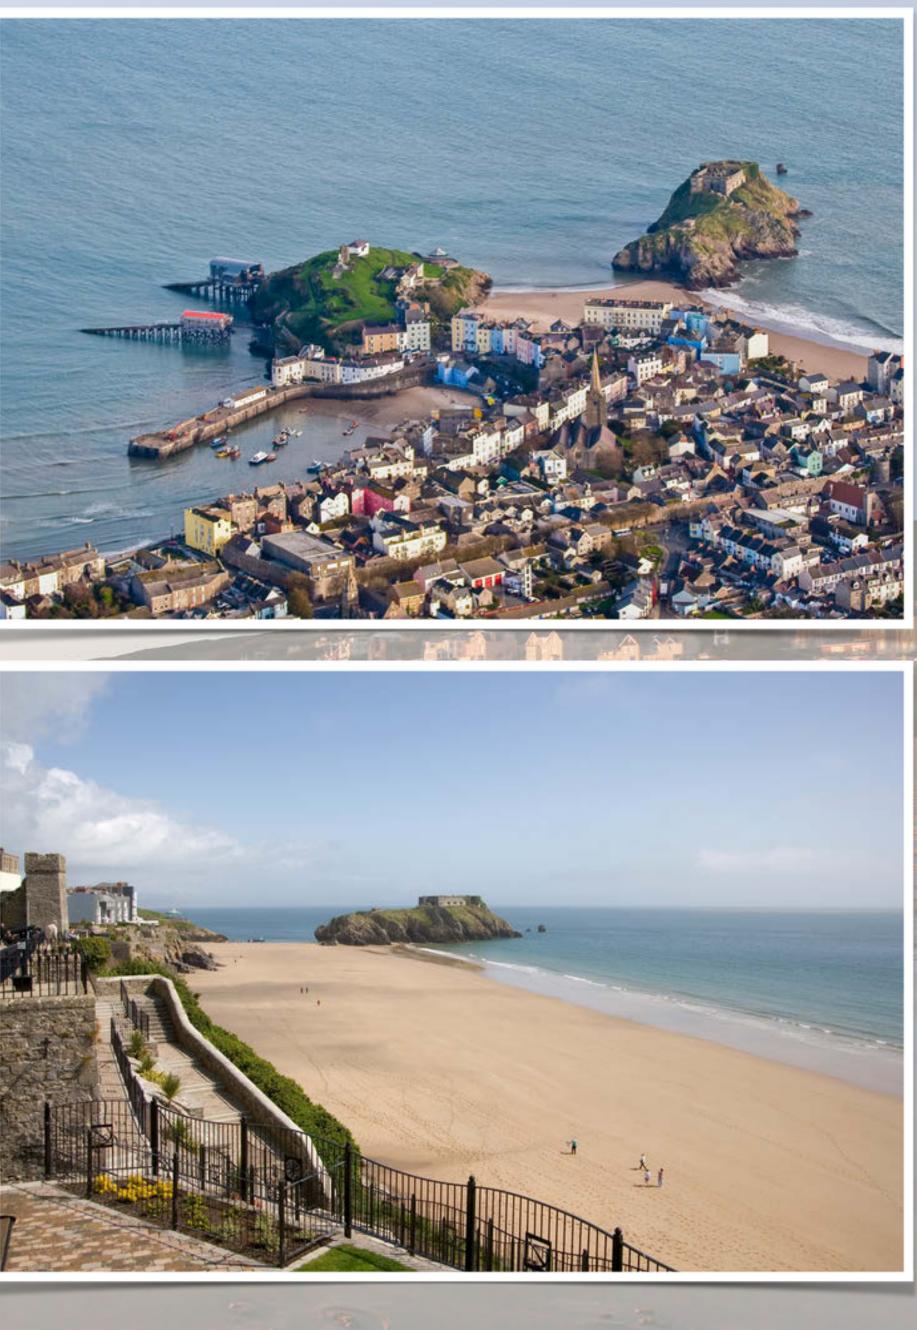

www.planbee.com

This is Holyhead in Wales. Have you been here? What can you see in the pictures?

This is Tenby in Wales. Have you been here? What can you see in the pictures?

Tenby

and the is creating

This is the Giant's Causeway in Northern Ireland. Have you been here? What can you see in the pictures?