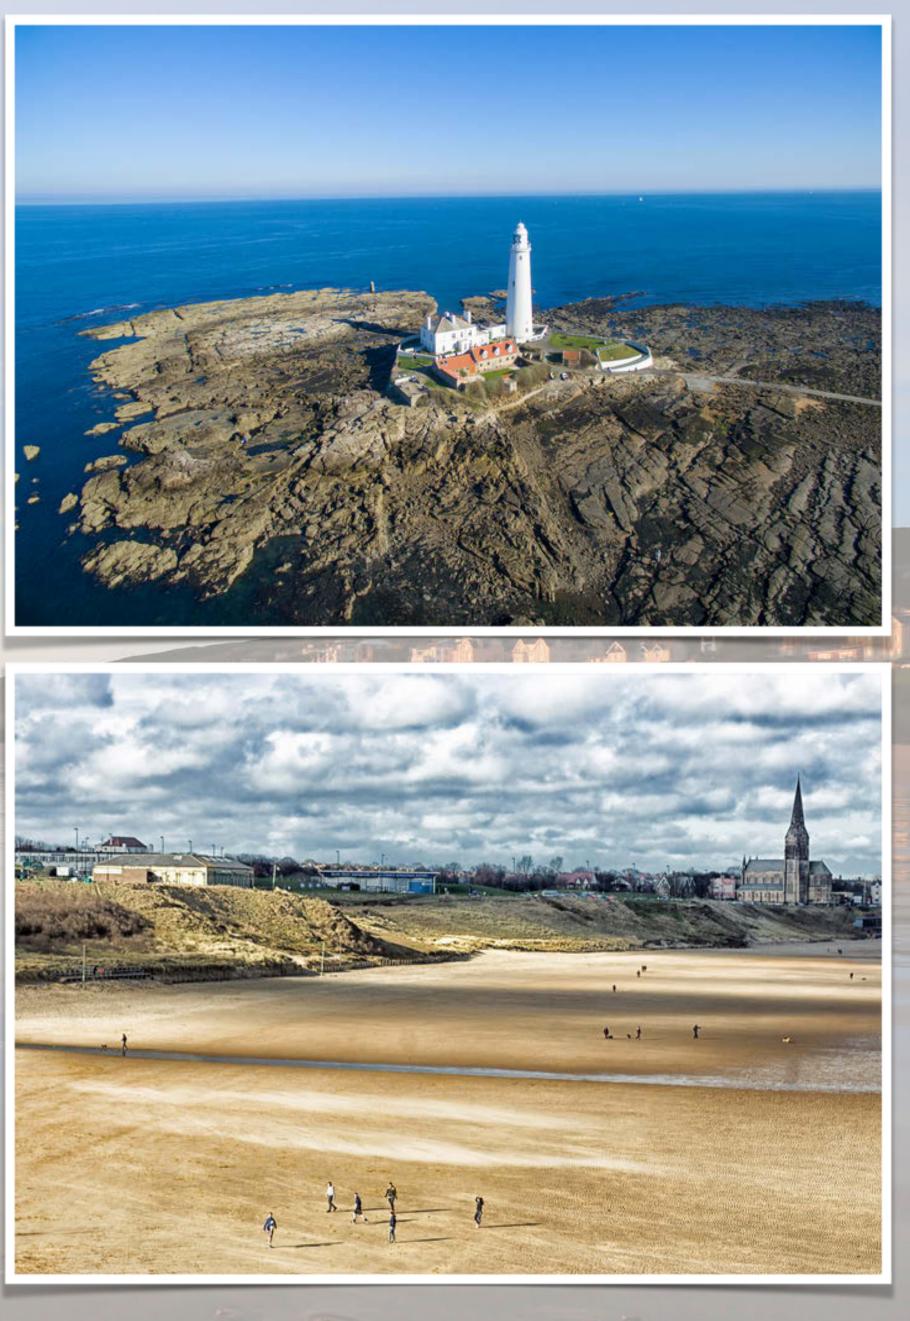

> Click here when you are ready to go to the plenary.

This is Aberdeen in Scotland. Have you been here? What can you see in the pictures?

This is Ramasaig Bay on the Isle of Skye in Scotland. Have you been here? What can you see in the pictures?