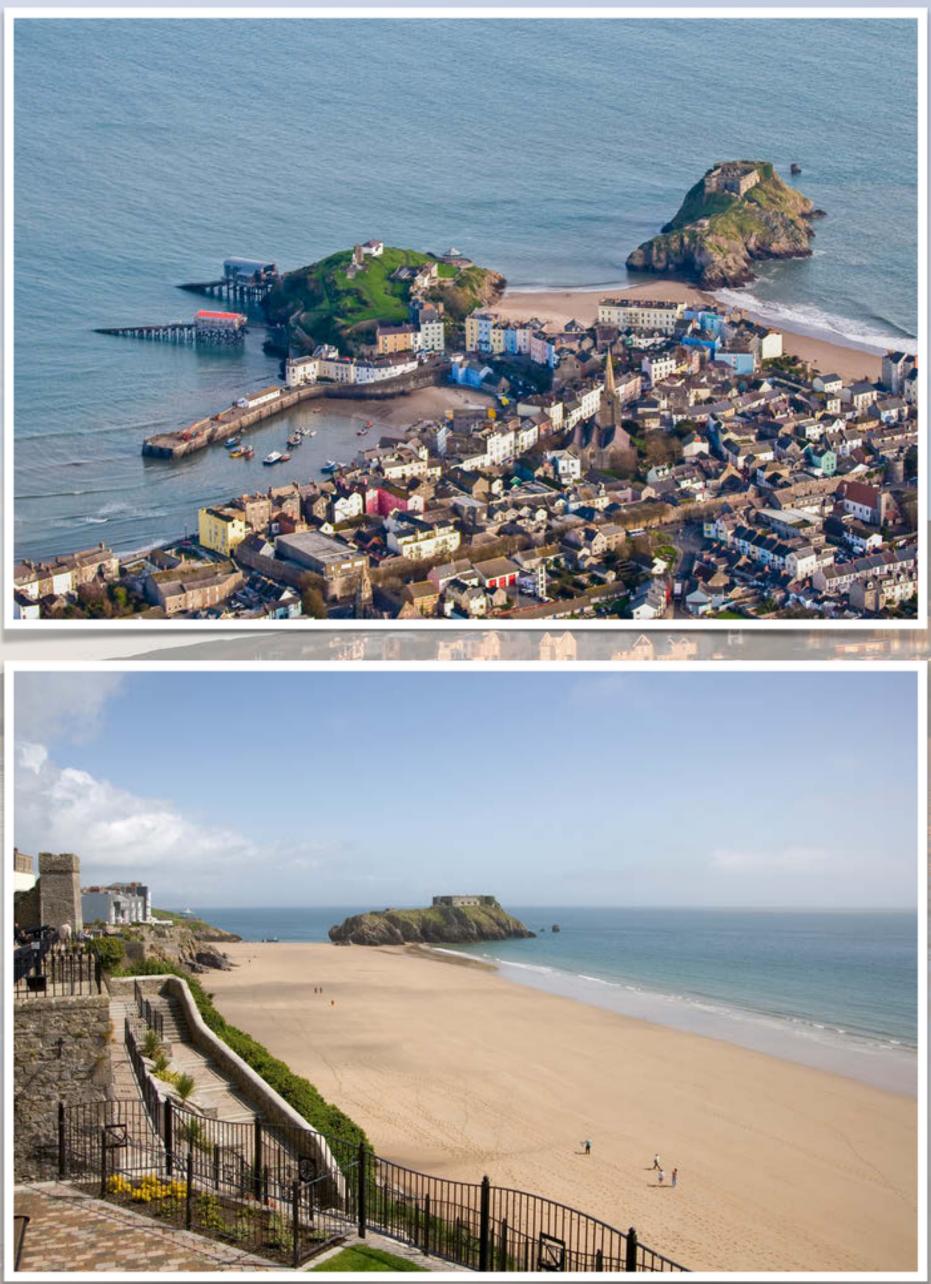

www.planbee.com

This is Holyhead in Wales. Have you been here? What can you see in the pictures?

This is Tenby in Wales. Have you been here? What can you see in the pictures?

Tenby

and the is creating

This is the Giant's Causeway in Northern Ireland. Have you been here? What can you see in the pictures?