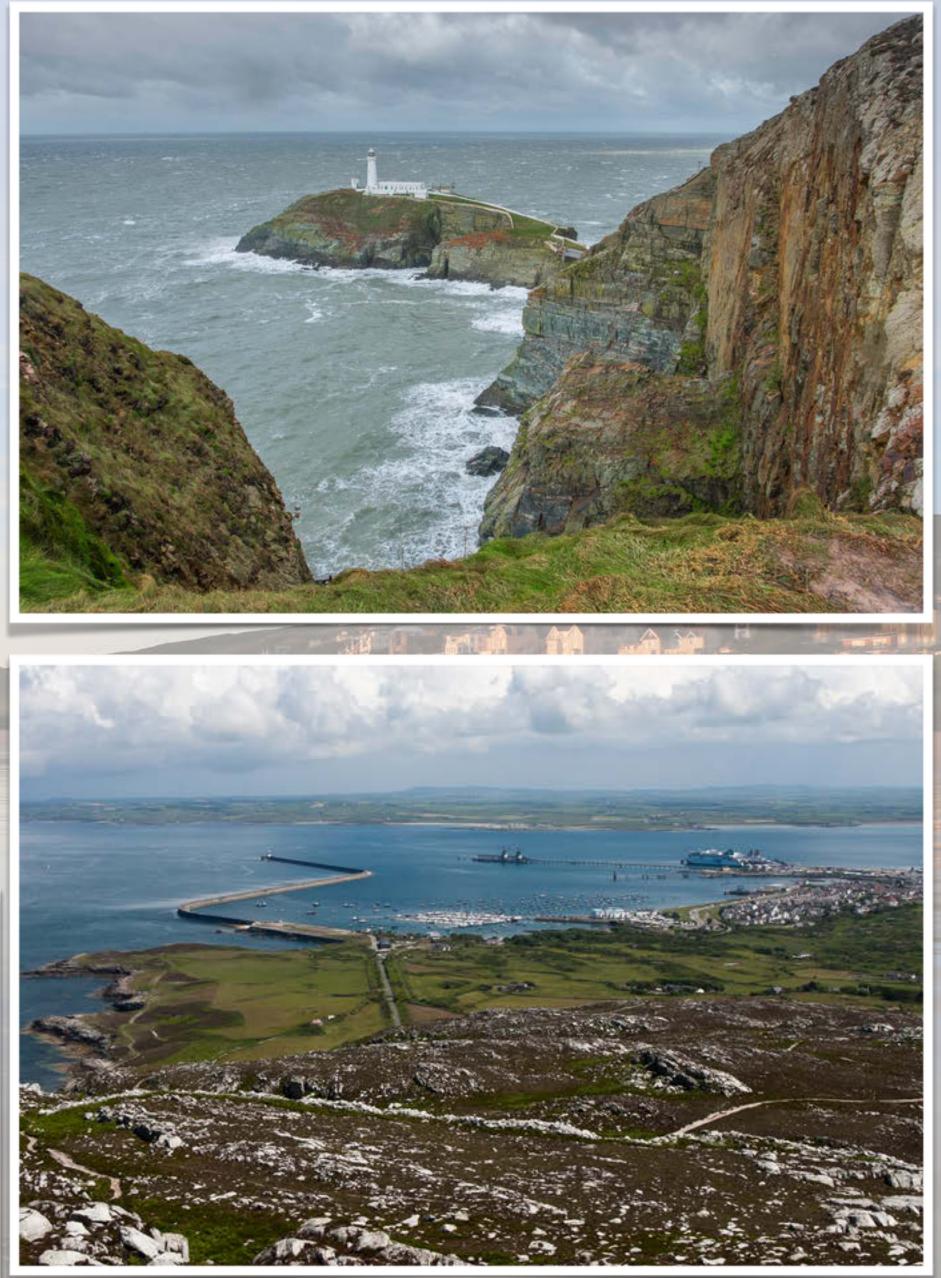

www.planbee.com

This is Holyhead in Wales. Have you been here? What can you see in the pictures?

This is Tenby in Wales. Have you been here? What can you see in the pictures?

Tenby

and the is creating

This is the Giant's Causeway in Northern Ireland. Have you been here? What can you see in the pictures?