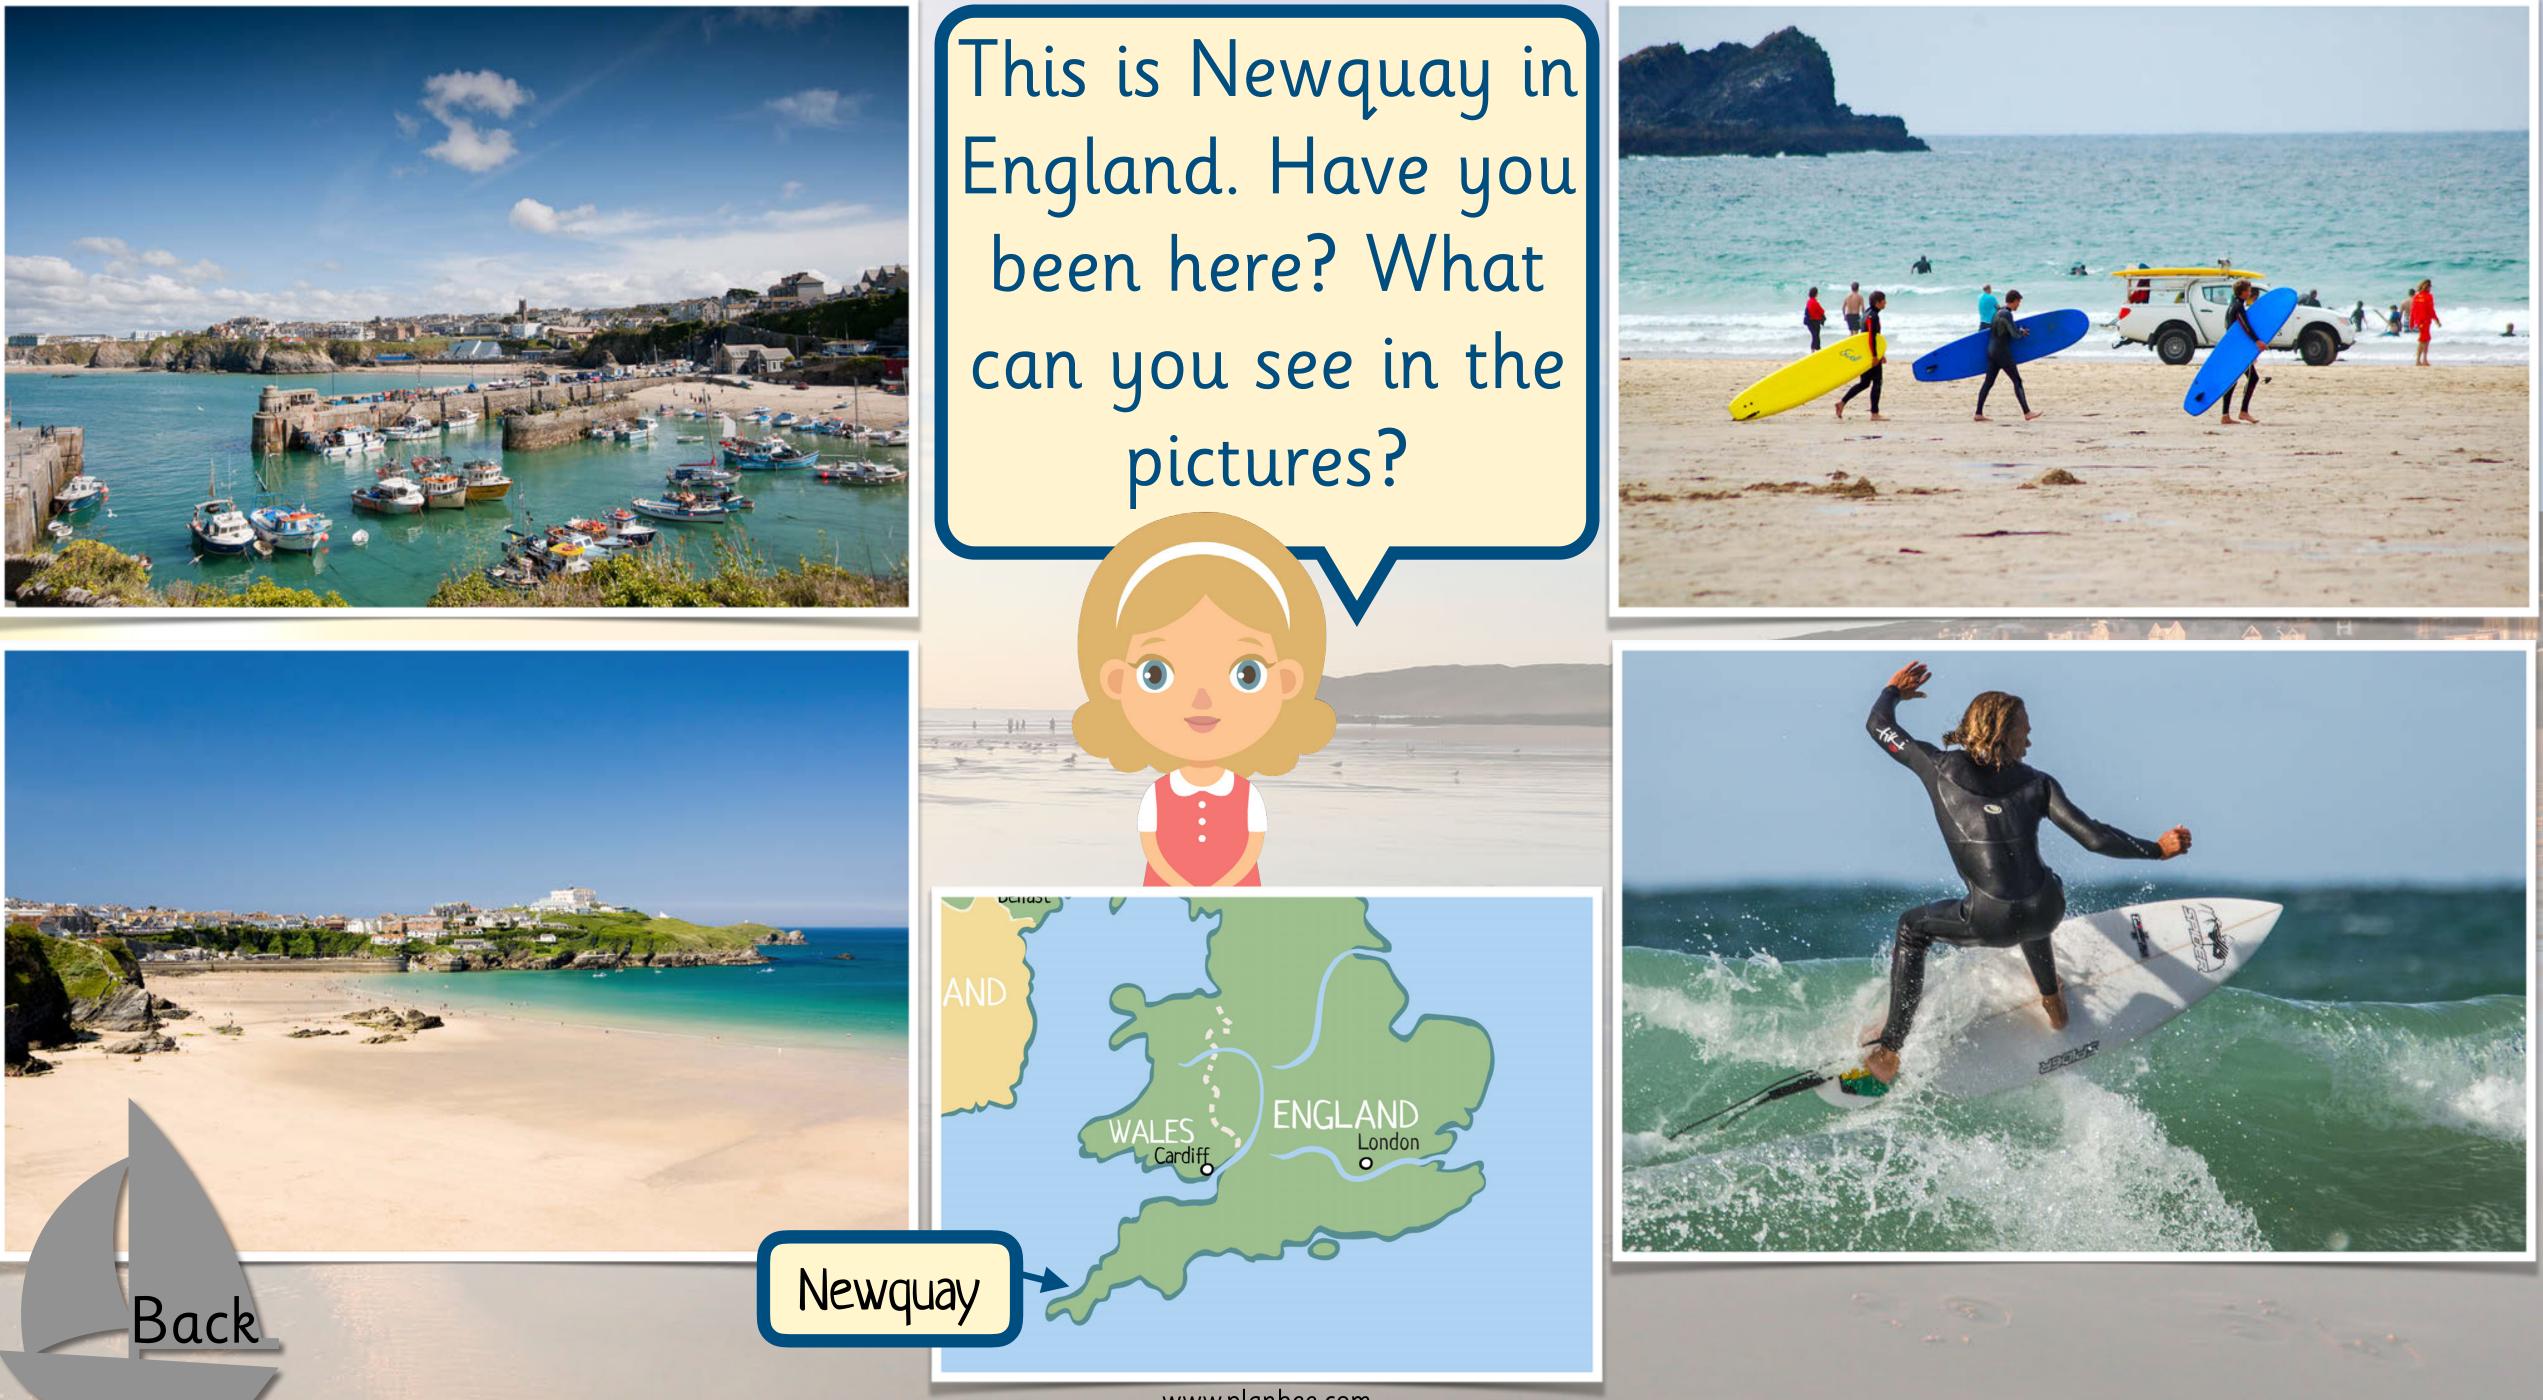

www.planbee.com

This is Holyhead in Wales. Have you been here? What can you see in the pictures?

This is Tenby in Wales. Have you been here? What can you see in the pictures?

Tenby

and the is creating

This is the Giant's Causeway in Northern Ireland. Have you been here? What can you see in the pictures?