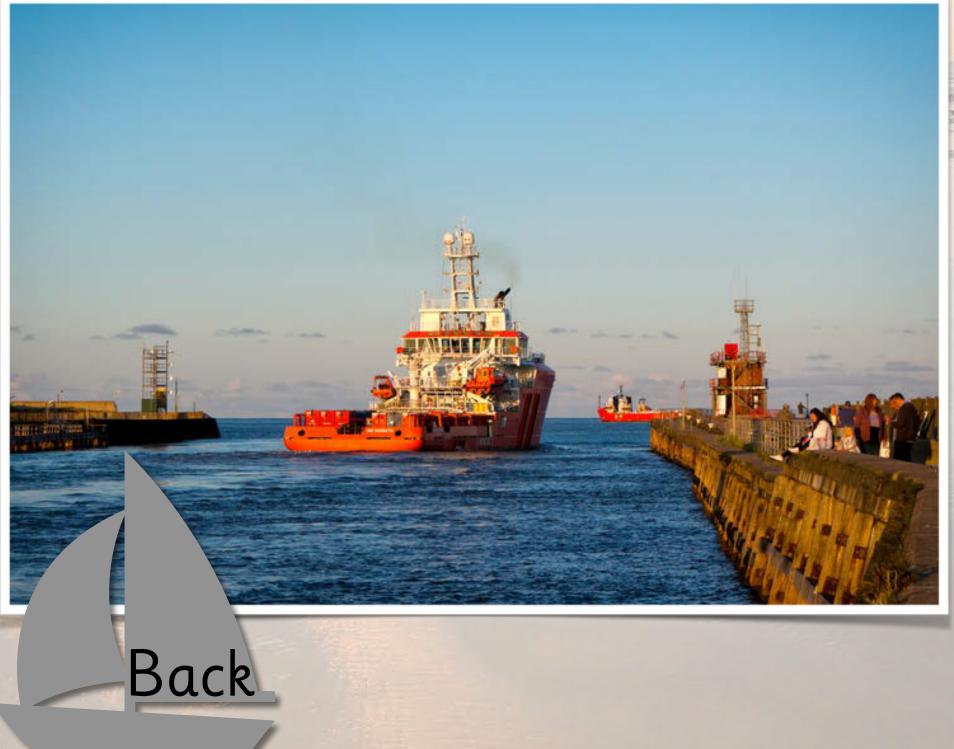

# Human features are things that don't occur naturally, such as roads, shops and harbours.

www.planbee.com

Back

Yarmouth

Click on the beach you'd like to take a closer look at. How many physical and human features will you find?