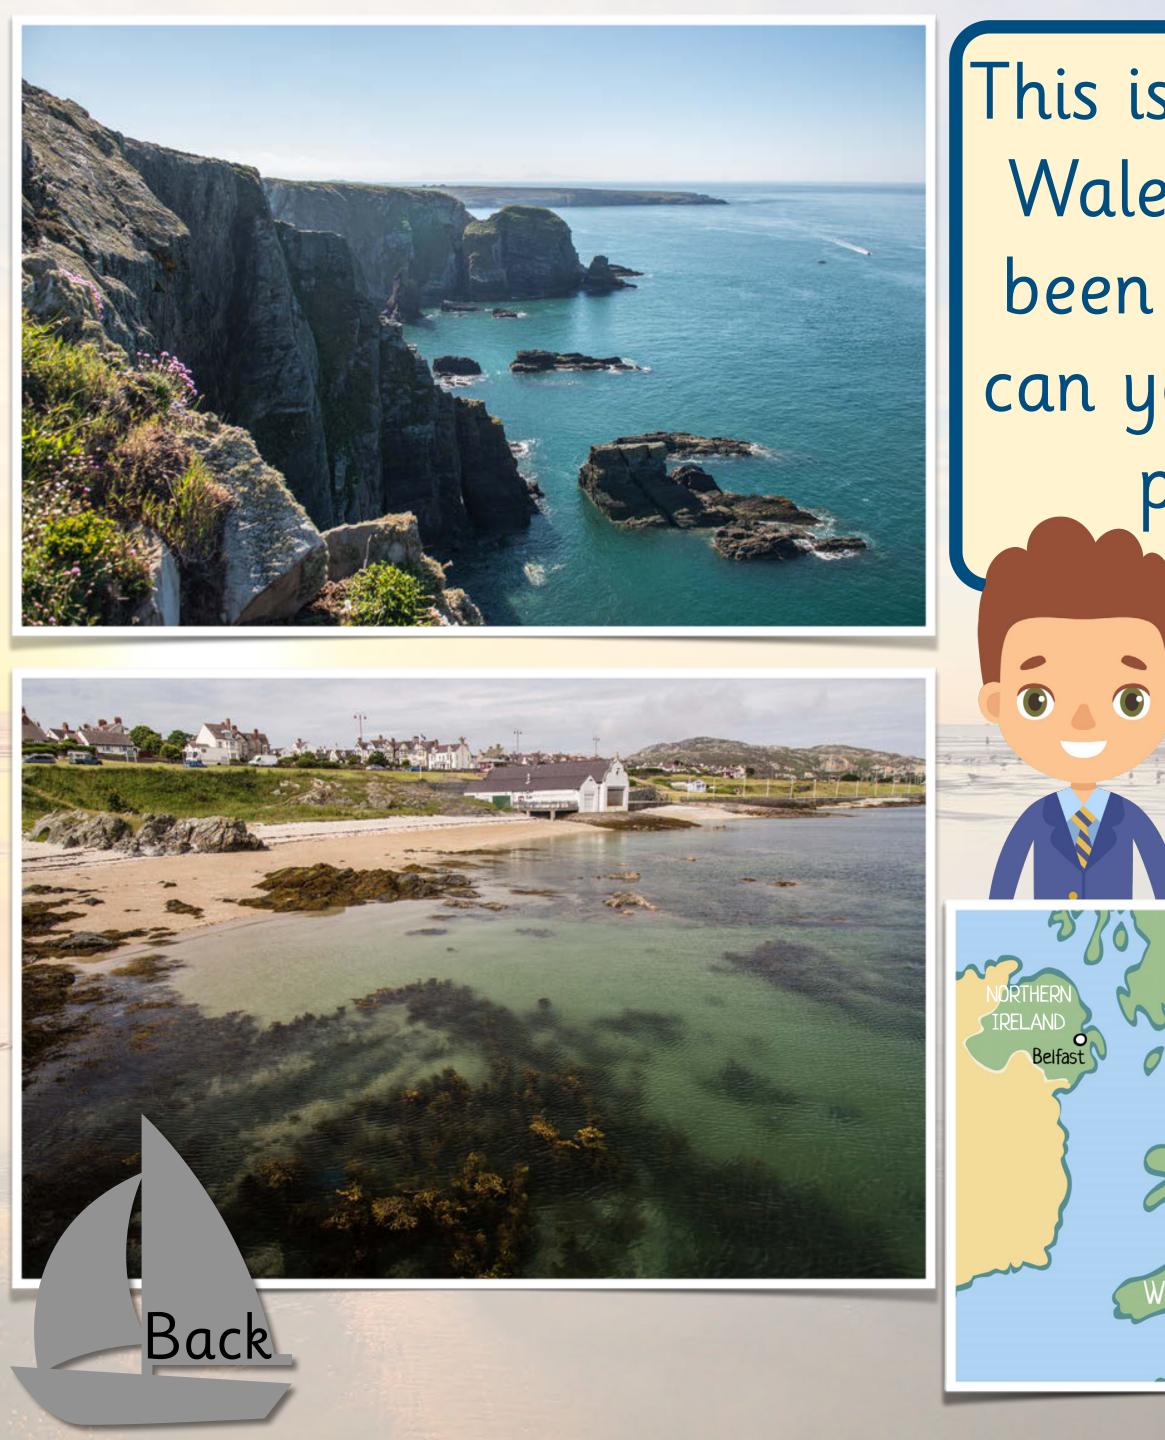

www.planbee.com

This is Holyhead in Wales. Have you been here? What can you see in the pictures?

This is Tenby in Wales. Have you been here? What can you see in the pictures?

Tenby

and the is creating

This is the Giant's Causeway in Northern Ireland. Have you been here? What can you see in the pictures?