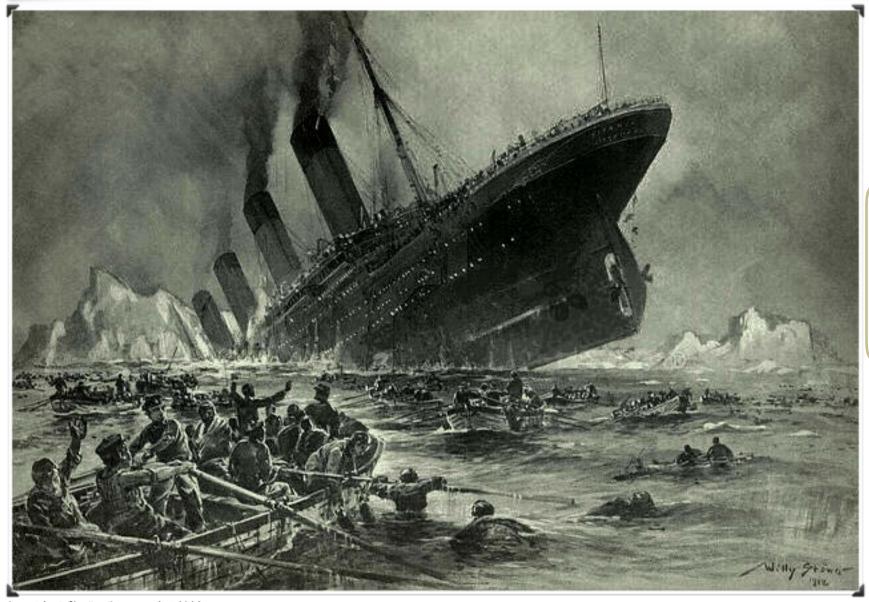

## Titanic: Art Worksheet 2C

Name: \_\_\_\_\_ Pate: \_\_\_\_

Choose two different moods to create through your choice of colour in these two pictures.

Titanic: Art Picture Card 2A

Der Untergang Der Titanic (The Sinking of the Titanic) - Willy Stöwer