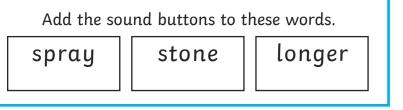

mish toint frish glest

Circle all of the words that contain the **ay** digraph.

sunshine

socks

leads

Add the sound buttons to these words.

spray

longer