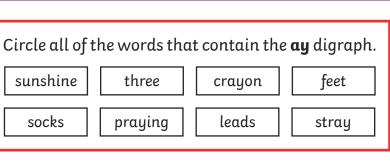

mish toint frish glest

Circle all of the words that contain the **ay** digraph.

sunshine

socks

leads

Add the sound buttons to these words.

spray

longer