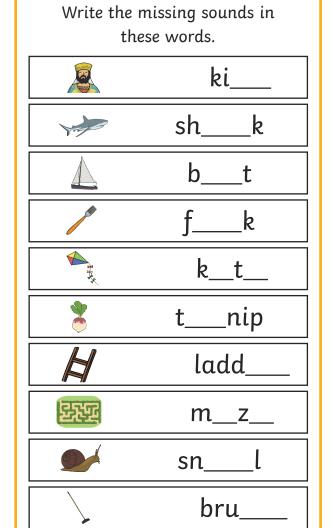

Write the missing sounds in these words.

ki**ng** 

shark

**boa**t

fork

kite

t**ur**nip

ladder

maze

sn**ai**l

bru**sh** 

Write a word that contains er.

Example answer: letter