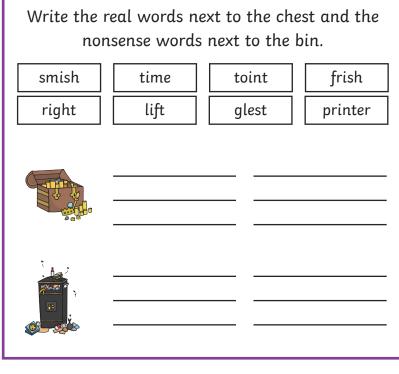

phang

drench

bookdog

sandwich

Write the real words next to the chest and the nonsense words next to the bin.

smish right

time right

lift printer

mish toint frish glest

Circle all of the words that contain the **ay** digraph.

sunshine

socks

leads

Add the sound buttons to these words.

spray

longer