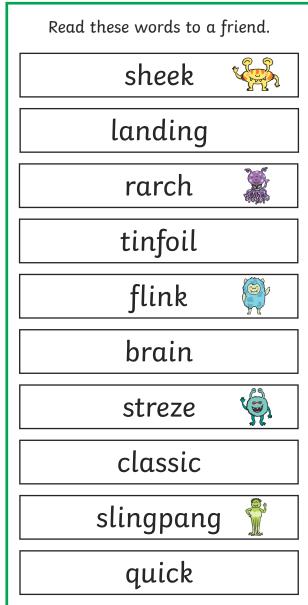

## Phonics Activity Mat 2 Answers Write the real words next to the chest and the Write the missing sounds in nonsense words next to the bin. these words. Read these words to a friend. melting bands street segg sheek yapher lunch ploop sernd landing Ø: DD bands street rarch melting lunch bedr**oo**m tinfoil sernd segg ÂĜ ploop yapher (B) flink X 拆 brain Circle all of the words that contain the **ew** digraph. streze birthday chicken bench cream threw winter flew nephew classic NA AN