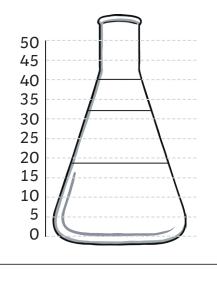

Wizard William and Witch Winifred are mixing potions. Can you help find all the possibilities for their recipes?

1. Wizard William can use any 3 ingredients. His potion needs to measure exactly 150ml. Which ingredients could he use?

- 2. Congratulations! What will Wizard William's potion do?
- 3. Witch Winifred has to use more than 3 ingredients. Her potion also needs to measure exactly 300ml. Which ingredients could she choose?

4. Congratulations! What will Witch Winifred's potion do?