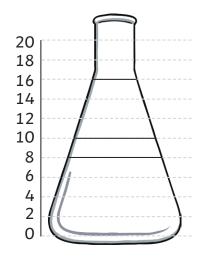

Wizard William and Witch Winifred are mixing potions. Can you help find all the possibilities for their recipes?

- 1. Wizard William can use any 2 ingredients. His potion needs to measure exactly 10ml. Which ingredients could he use?
- 2. Congratulations! What will Wizard William's potion do?
- 3. Witch Winifred has to use more than 2 ingredients. Her potion also needs to measure exactly 10ml. Which ingredients could she choose?
- 4. Congratulations! What will Witch Winifred's potion do?

Apprentice Alf has mixed some potions, but he has forgotten to write down the recipes. Can you work out which ingredients are in each bottle by looking

at the shelf above?

5.

6.

\_\_\_\_

7. Can you also mix another potion for him and draw it in the last bottle?