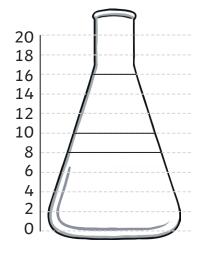

f answers - as long as the measurements are correct                |  |
| and briny broth  7. There are a number of                | 6. dragon's blood, snake oil, teachers' tears and slug                     |                                                                                           |  |
| answers - as long as the                                 | slime                                                                      |                                                                                           |  |
| measurements are correct                                 | 7. There are a number of answers - as long as the measurements are correct |                                                                                           |  |





#### **Extra Bottles**