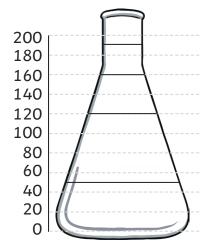

Wizard William and Witch Winifred are mixing potions. Can you help find all the possibilities for their recipes?

1. Wizard William can use any 3 ingredients. His potion needs to measure exactly 150ml. Which ingredients could he use?

- 2. Congratulations! What will Wizard William's potion do?
- 3. Witch Winifred has to use more than 3 ingredients. Her potion also needs to measure exactly 300ml. Which ingredients could she choose?

4. Congratulations! What will Witch Winifred's potion do?

Apprentice Alf has mixed some potions, but he has forgotten to write down the recipes. Can you work out which ingredients are in each bottle by looking

at the shelf above?

5.

6.

7. Can you also mix another potion for him and draw it in the last bottle?