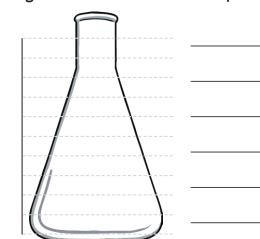

Apprentice Alf has mixed some potions, but he has forgotten to write down the recipes. Can you work out which ingredients are in each bottle by looking

at the shelf above?

5.

6.

7. Can you also mix another potion for him and draw it in the last bottle?