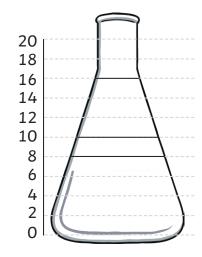

Wizard William and Witch Winifred are mixing potions. Can you help find all the possibilities for their recipes?

- 1. Wizard William can use any 4 ingredients. His potion needs to measure exactly 40ml. Which ingredients could he use?
- 2. Congratulations! What will Wizard William's potion do?
- 3. Witch Winifred has to use more than 3 ingredients. Her potion also needs to measure exactly 50ml. Which ingredients could she choose?
- 4. Congratulations! What will Witch Winifred's potion do?

Apprentice Alf has mixed some potions, but he has forgotten to write down the recipes. Can you work out which ingredients are in each bottle by looking

at the shelf above?

5.

6.

7. Can you also mix another potion for him and draw it in the last bottle?