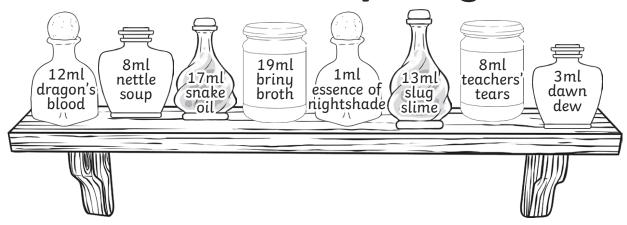

Apprentice Alf has mixed some potions, but he has forgotten to write down the recipes. Can you work out which ingredients are in each bottle by looking

at the shelf above?

5.

6.

7. Can you also mix another potion for him and draw it in the last bottle?