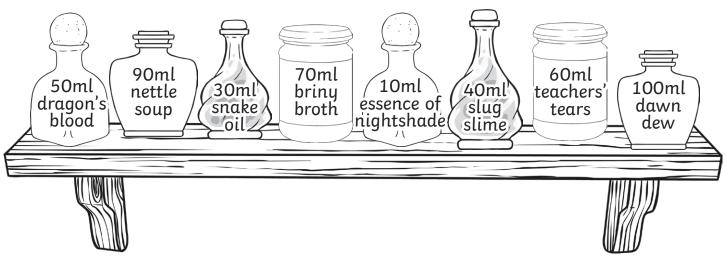

Wizard William and Witch Winifred are mixing potions. Can you help find all the possibilities for their recipes?

- 1. Wizard William can use any 2 ingredients. His potion needs to measure exactly 10ml. Which ingredients could he use?
- 2. Congratulations! What will Wizard William's potion do?
- 3. Witch Winifred has to use more than 2 ingredients. Her potion also needs to measure exactly 10ml. Which ingredients could she choose?
- 4. Congratulations! What will Witch Winifred's potion do?

Apprentice Alf has mixed some potions, but he has forgotten to write down the recipes. Can you work out which ingredients are in each bottle by looking

at the shelf above?

5.

6.

\_\_\_\_

7. Can you also mix another potion for him and draw it in the last bottle?

Wizard William and Witch Winifred are mixing potions. Can you help find all the possibilities for their recipes?

- 1. Wizard William can use any 4 ingredients. His potion needs to measure exactly 40ml. Which ingredients could he use?
- 2. Congratulations! What will Wizard William's potion do?
- 3. Witch Winifred has to use more than 3 ingredients. Her potion also needs to measure exactly 50ml. Which ingredients could she choose?
- 4. Congratulations! What will Witch Winifred's potion do?

Wizard William and Witch Winifred are mixing potions. Can you help find all the possibilities for their recipes?

1. Wizard William can use any 3 ingredients. His potion needs to measure exactly 150ml. Which ingredients could he use?

- 2. Congratulations! What will Wizard William's potion do?
- 3. Witch Winifred has to use more than 3 ingredients. Her potion also needs to measure exactly 300ml. Which ingredients could she choose?

4. Congratulations! What will Witch Winifred's potion do?