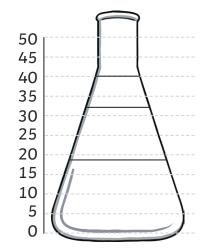

Wizard William and Witch Winifred are mixing potions. Can you help find all the possibilities for their recipes?

1. Wizard William can use any 3 ingredients. His potion needs to measure exactly 150ml. Which ingredients could he use?

- 2. Congratulations! What will Wizard William's potion do?
- 3. Witch Winifred has to use more than 3 ingredients. Her potion also needs to measure exactly 300ml. Which ingredients could she choose?

4. Congratulations! What will Witch Winifred's potion do?

Apprentice Alf has mixed some potions, but he has forgotten to write down the recipes. Can you work out which ingredients are in each bottle by looking

at the shelf above?

5.

6.

7. Can you also mix another potion for him and draw it in the last bottle?