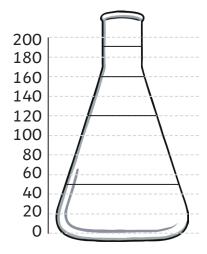

Wizard William and Witch Winifred are mixing potions. Can you help find all the possibilities for their recipes?

- 1. Wizard William can use any 4 ingredients. His potion needs to measure exactly 40ml. Which ingredients could he use?
- 2. Congratulations! What will Wizard William's potion do?
- 3. Witch Winifred has to use more than 3 ingredients. Her potion also needs to measure exactly 50ml. Which ingredients could she choose?
- 4. Congratulations! What will Witch Winifred's potion do?

Apprentice Alf has mixed some potions, but he has forgotten to write down the recipes. Can you work out which ingredients are in each bottle by looking

at the shelf above?

5.

6.

7. Can you also mix another potion for him and draw it in the last bottle?