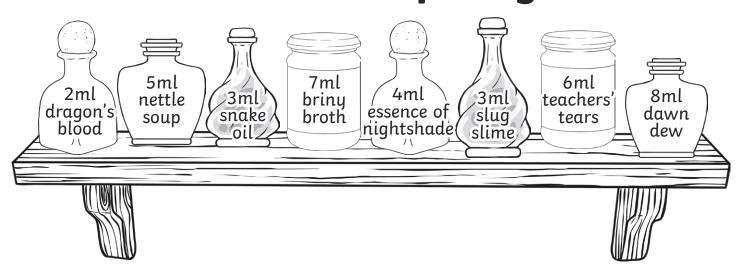

Wizard William and Witch Winifred are mixing potions. Can you help find all the possibilities for their recipes?

- 1. Wizard William can use any 2 ingredients. His potion needs to measure exactly 10ml. Which ingredients could he use?
- 2. Congratulations! What will Wizard William's potion do?
- 3. Witch Winifred has to use more than 2 ingredients. Her potion also needs to measure exactly 10ml. Which ingredients could she choose?
- 4. Congratulations! What will Witch Winifred's potion do?

Apprentice Alf has mixed some potions, but he has forgotten to write down the recipes. Can you work out which ingredients are in each bottle by looking

at the shelf above?

5.

6.

\_\_\_\_

7. Can you also mix another potion for him and draw it in the last bottle?