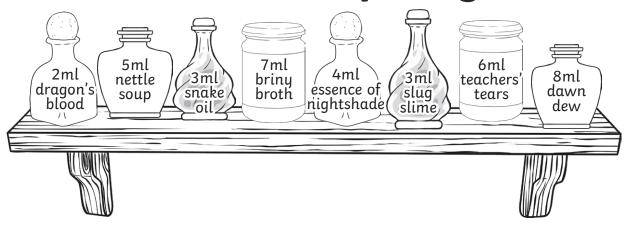

Wizard William and Witch Winifred are mixing potions. Can you help find all the possibilities for their recipes?

- 1. Wizard William can use any 4 ingredients. His potion needs to measure exactly 40ml. Which ingredients could he use?
- 2. Congratulations! What will Wizard William's potion do?
- 3. Witch Winifred has to use more than 3 ingredients. Her potion also needs to measure exactly 50ml. Which ingredients could she choose?
- 4. Congratulations! What will Witch Winifred's potion do?

Apprentice Alf has mixed some potions, but he has forgotten to write down the recipes. Can you work out which ingredients are in each bottle by looking

at the shelf above?

5.

6.

7. Can you also mix another potion for him and draw it in the last bottle?

Wizard William and Witch Winifred are mixing potions. Can you help find all the possibilities for their recipes?

1. Wizard William can use any 3 ingredients. His potion needs to measure exactly 150ml. Which ingredients could he use?