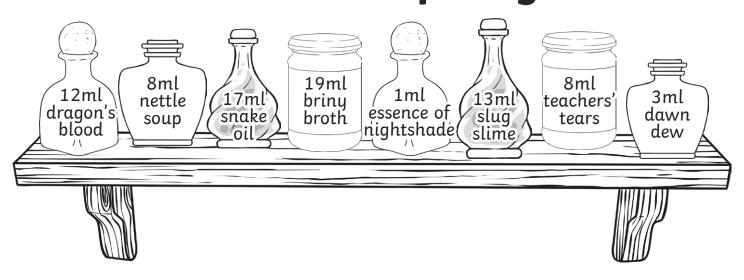

Apprentice Alf has mixed some potions, but he has forgotten to write down the recipes. Can you work out which ingredients are in each bottle by looking

at the shelf above?

5.

6.

\_\_\_\_

7. Can you also mix another potion for him and draw it in the last bottle?

Apprentice Alf has mixed some potions, but he has forgotten to write down the recipes. Can you work out which ingredients are in each bottle by looking

at the shelf above?

5.

6.

7. Can you also mix another potion for him and draw it in the last bottle?