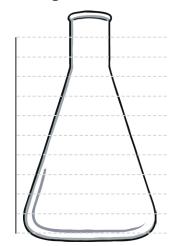

Wizard William and Witch Winifred are mixing potions. Can you help find all the possibilities for their recipes?

1. Wizard William can use any 3 ingredients. His potion needs to measure exactly 150ml. Which ingredients could he use?

- 2. Congratulations! What will Wizard William's potion do?
- 3. Witch Winifred has to use more than 3 ingredients. Her potion also needs to measure exactly 300ml. Which ingredients could she choose?

4. Congratulations! What will Witch Winifred's potion do?

Apprentice Alf has mixed some potions, but he has forgotten to write down the recipes. Can you work out which ingredients are in each bottle by looking

at the shelf above?

5.

6.

7. Can you also mix another potion for him and draw it in the last bottle?