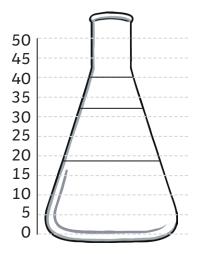

Wizard William and Witch Winifred are mixing potions. Can you help find all the possibilities for their recipes?

1. Wizard William can use any 3 ingredients. His potion needs to measure exactly 150ml. Which ingredients could he use?

- 2. Congratulations! What will Wizard William's potion do?
- 3. Witch Winifred has to use more than 3 ingredients. Her potion also needs to measure exactly 300ml. Which ingredients could she choose?

4. Congratulations! What will Witch Winifred's potion do?

Apprentice Alf has mixed some potions, but he has forgotten to write down the recipes. Can you work out which ingredients are in each bottle by looking

at the shelf above?

5.

6.

7. Can you also mix another potion for him and draw it in the last bottle?