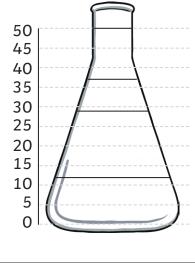

Wizard William and Witch Winifred are mixing potions. Can you help find all the possibilities for their recipes?

- 1. Wizard William can use any 2 ingredients. His potion needs to measure exactly 10ml. Which ingredients could he use?
- 2. Congratulations! What will Wizard William's potion do?
- 3. Witch Winifred has to use more than 2 ingredients. Her potion also needs to measure exactly 10ml. Which ingredients could she choose?
- 4. Congratulations! What will Witch Winifred's potion do?

Apprentice Alf has mixed some potions, but he has forgotten to write down the recipes. Can you work out which ingredients are in each bottle by looking

at the shelf above?

5.

6.

\_\_\_\_

7. Can you also mix another potion for him and draw it in the last bottle?

Wizard William and Witch Winifred are mixing potions. Can you help find all the possibilities for their recipes?

- 1. Wizard William can use any 4 ingredients. His potion needs to measure exactly 40ml. Which ingredients could he use?
- 2. Congratulations! What will Wizard William's potion do?
- 3. Witch Winifred has to use more than 3 ingredients. Her potion also needs to measure exactly 50ml. Which ingredients could she choose?
- 4. Congratulations! What will Witch Winifred's potion do?