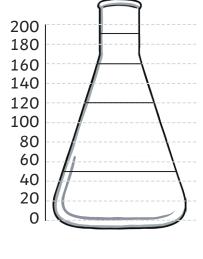

Wizard William and Witch Winifred are mixing potions. Can you help find all the possibilities for their recipes?

- 1. Wizard William can use any 4 ingredients. His potion needs to measure exactly 40ml. Which ingredients could he use?
- 2. Congratulations! What will Wizard William's potion do?
- 3. Witch Winifred has to use more than 3 ingredients. Her potion also needs to measure exactly 50ml. Which ingredients could she choose?
- 4. Congratulations! What will Witch Winifred's potion do?

Apprentice Alf has mixed some potions, but he has forgotten to write down the recipes. Can you work out which ingredients are in each bottle by looking

at the shelf above?

5.

6.

7. Can you also mix another potion for him and draw it in the last bottle?