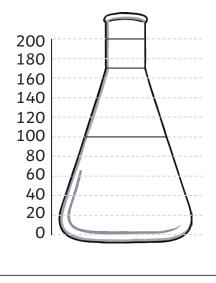

Wizard William and Witch Winifred are mixing potions. Can you help find all the possibilities for their recipes?

- 1. Wizard William can use any 2 ingredients. His potion needs to measure exactly 10ml. Which ingredients could he use?
- 2. Congratulations! What will Wizard William's potion do?
- 3. Witch Winifred has to use more than 2 ingredients. Her potion also needs to measure exactly 10ml. Which ingredients could she choose?
- 4. Congratulations! What will Witch Winifred's potion do?

Apprentice Alf has mixed some potions, but he has forgotten to write down the recipes. Can you work out which ingredients are in each bottle by looking

at the shelf above?

5.

6.

\_\_\_\_

7. Can you also mix another potion for him and draw it in the last bottle?