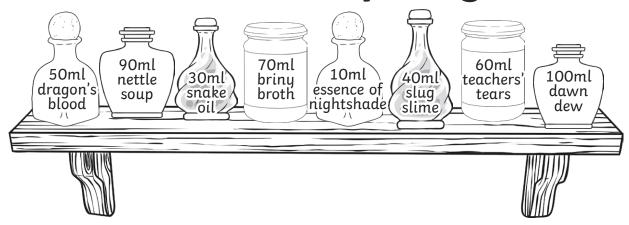

Apprentice Alf has mixed some potions, but he has forgotten to write down the recipes. Can you work out which ingredients are in each bottle by looking

at the shelf above?

5.

6.

7. Can you also mix another potion for him and draw it in the last bottle?