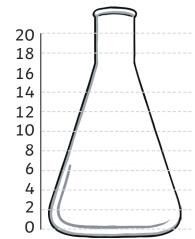

Wizard William and Witch Winifred are mixing potions. Can you help find all the possibilities for their recipes?

- 1. Wizard William can use any 2 ingredients. His potion needs to measure exactly 10ml. Which ingredients could he use?
- 2. Congratulations! What will Wizard William's potion do?
- 3. Witch Winifred has to use more than 2 ingredients. Her potion also needs to measure exactly 10ml. Which ingredients could she choose?
- 4. Congratulations! What will Witch Winifred's potion do?