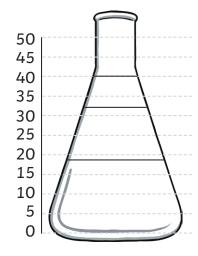

Wizard William and Witch Winifred are mixing potions. Can you help find all the possibilities for their recipes?

- 1. Wizard William can use any 2 ingredients. His potion needs to measure exactly 10ml. Which ingredients could he use?
- 2. Congratulations! What will Wizard William's potion do?
- 3. Witch Winifred has to use more than 2 ingredients. Her potion also needs to measure exactly 10ml. Which ingredients could she choose?
- 4. Congratulations! What will Witch Winifred's potion do?

Apprentice Alf has mixed some potions, but he has forgotten to write down the recipes. Can you work out which ingredients are in each bottle by looking

at the shelf above?

5.

6.

\_\_\_\_

7. Can you also mix another potion for him and draw it in the last bottle?