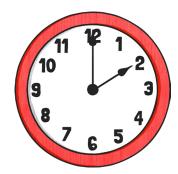

What time did mum arrive home?

Hour and Half an Hour

Mohamed went to play football outside. He left home at 4 o'clock. He came back home at 6 o'clock. How long was Mohammed out playing football?

Filip was waiting for a bus. The bus should have arrived at 7 o'clock. The bus was late. Filip was waiting for one hour.

What time did the bus arrive?

Yin was baking buns. She put the buns in the oven at 10 o'clock. She baked them for half an hour and then she took them out.

What time did Yin take the buns out of the oven?